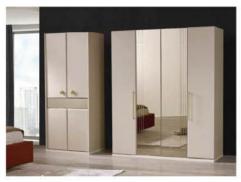

|   |                      | W   | Н   | D   |
|---|----------------------|-----|-----|-----|
| - | Six-door Wardrobe    | 257 | 220 | 69  |
|   | Four-door Wardrobe   | 172 | 220 | 69  |
| Ī | Double-door Wardrobe | 84  | 220 | 69  |
| Ī | Dresser              | 141 | 84  | 43  |
| Ī | Nightstand           | 64  | 48  | 43  |
| Ī | Headboard            | 233 | 130 | 210 |