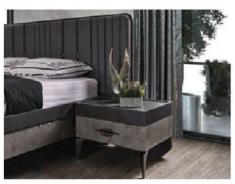

|            | W   | Н   | D   |
|------------|-----|-----|-----|
| Wardrobe   | 240 | 215 | 54  |
| Dresser    | 110 | 88  | 43  |
| Nightstand | 60  | 41  | 41  |
| Headboard  | 160 | 133 | 205 |

|           | W   | Н  | D  |
|-----------|-----|----|----|
| Sideboard | 180 | 76 | 44 |
| Table     | 160 | 78 | 90 |
| TV Unit   | 200 | 43 | 43 |