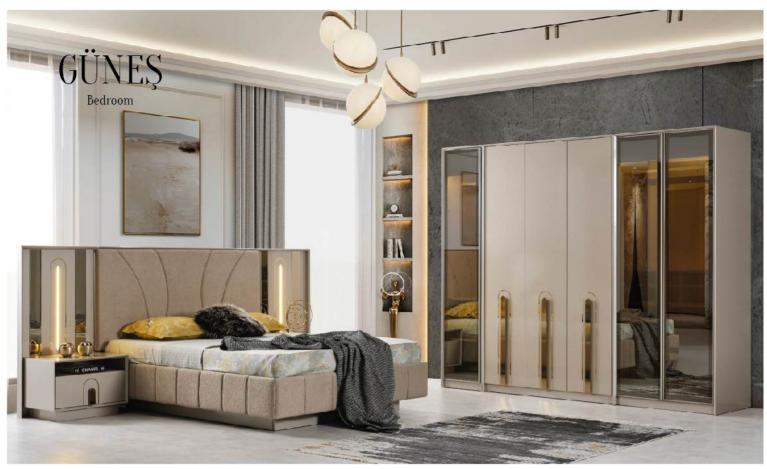

|   |                      | W   | Н   | D   |
|---|----------------------|-----|-----|-----|
| - | Six-door Wardrobe    | 257 | 220 | 69  |
|   | Four-door Wardrobe   | 172 | 220 | 69  |
| Ī | Double-door Wardrobe | 84  | 220 | 69  |
| Ī | Dresser              | 141 | 84  | 43  |
| Ī | Nightstand           | 64  | 48  | 43  |
| Ī | Headboard            | 233 | 130 | 210 |