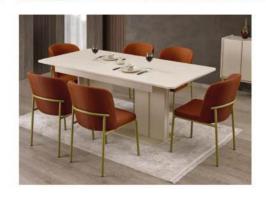

rdrobe with Mirror | 88  | 218 | 62  |
| Double-door Wardrobe - MDF       | 88  | 218 | 69  |
| Single-door Wardrobe with Mirror | 44  | 218 | 62  |
| Wardrobe Corner Module           | 91  | 218 | 91  |
| Bed Frame                        | 160 | 130 | 212 |

| 1          | W   | Н   | D  |
|------------|-----|-----|----|
| Nightstand | 70  | 40  | 42 |
| Dresser    | 127 | 172 | 44 |



























|            | W   | Н   | D   |
|------------|-----|-----|-----|
| Wardrobe   | 250 | 210 | 60  |
| Dresser    | 147 | 85  | 42  |
| Nightstand | 69  | 48  | 43  |
| Headboard  | 280 | 130 | 200 |











|           | W   | Н   | D  |
|-----------|-----|-----|----|
| Sideboard | 200 | 84  | 43 |
| TV Unit   | 203 | 42  | 67 |
| Table     | 195 | 100 | 95 |

























|           | W   | Н   | D  |
|-----------|-----|-----|----|
| Sideboard | 200 | 164 | 41 |
| TV Unit   | 209 | 67  | 41 |
| Table     | 195 | 80  | 95 |















Headboard











|           | W   | Н   | D  |
|-----------|-----|-----|----|
| Sideboard | 200 | 85  | 44 |
| TV Unit   | 207 | 64  | 43 |
| Table     | 195 | 100 | 95 |













|            | W   | Н   | D   |
|------------|-----|-----|-----|
| Wardrobe   | 240 | 220 | 65  |
| Dresser    | 136 | 83  | 45  |
| Nightstand | 67  | 43  | 45  |
| Headboard  | 215 | 127 | 172 |











|           | W   | Н  | D  |
|-----------|-----|----|----|
| Sideboard | 180 | 83 | 45 |
| TV Unit   | 202 | 43 | 45 |
| Table     | 192 | 78 | 95 |























|           | W   | Н  | D  |
|-----------|-----|----|-