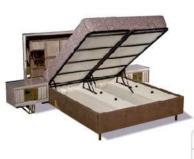

## INDEX

Furniture Sets

Armani Budva Sofya Dallas Venedik Bohem Panjur Milano Güneş İnci

Kuka

Kuka Meriç Balat Oslo Vasko Simple Laura Retro Sardes Valens Artemis Grand

Livenza

208 42 W H D

|            |     | l . |     |
|------------|-----|-----|-----|
| Wardrobe   | 250 | 213 | 69  |
| Dresser    | 141 | 181 | 44  |
| Nightstand | 65  | 54  | 43  |
| Headboard  | 230 | 141 | 215 |
|            |     |     |     |