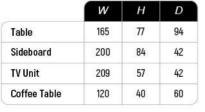

| 1          | W   | Н   | D  |
|------------|-----|-----|----|
| Nightstand | 65  | 49  | 41 |
| Dresser    | 144 | 170 | 44 |

|                        | W   | Н   | D   |
|------------------------|-----|-----|-----|
| Sideboard              | 210 | 85  | 45  |
| Table                  | 200 | 80  | 100 |
| TV Unit                | 210 | 64  | 45  |
| Side Module of TV Unit | 92  | 182 | 36  |
| Coffee Table           | 120 | 40  | 60  |