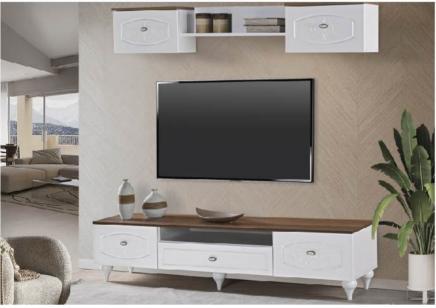

|           | W   | Н  | D  |
|-----------|-----|----|----|
| Sideboard | 180 | 75 | 41 |
| Table     | 160 | 78 | 90 |
| TV Unit   | 200 | 43 | 41 |

|                      | W   | Н   | D   |
|----------------------|-----|-----|-----|
| Wardrobe             | 255 | 216 | 68  |
| Double-door Wardrobe | 85  | 216 | 68  |
| Four-door Wardrobe   | 170 | 216 | 68  |
| Dresser              | 133 | 133 | 45  |
| Nightstand           | 66  | 52  | 44  |
| Headboard            | 232 | 134 | 210 |