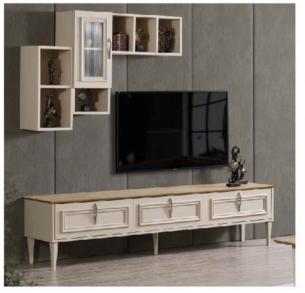

3  |
| Nightstand | 60  | 41  | 41  |
| Headboard  | 160 | 133 | 205 |











|           | W   | Н  | D  |
|-----------|-----|----|----|
| Sideboard | 180 | 76 | 44 |
| Table     | 160 | 78 | 90 |
| TV Unit   | 200 | 43 | 43 |





















|           | W   | Н  | D  |
|-----------|-----|----|----|
| Sideboard | 180 | 76 | 44 |
| Table     | 160 | 78 | 90 |
| TV Unit   | 200 | 43 | 43 |























|           | W   | Н  | D  |
|-----------|-----|----|----|
| Sideboard | 180 | 76 | 44 |
| Table     | 160 | 78 | 90 |
| TV Unit   | 200 | 43 | 43 |























|           | W   | Н  | D  |
|-----------|-----|----|----|
| Sideboard | 180 | 75 | 41 |
| Table     | 160 | 78 | 90 |
| TV Unit   | 200 | 43 | 41 |











































































































































































|                      | W   | Н   | D   |
|----------------------|-----|-----|-----|
| Wardrobe             | 255 | 216 | 68  |
| Double-door Wardrobe | 85  | 216 | 68  |
| Four-door Wardrobe   | 170 | 216 | 68  |
| Dresser              | 133 | 133 | 45  |
| Nightstand           | 66  | 52  | 44  |
| Headboard            | 232 | 134 | 210 |

































|                      | W   | Н   | D   |
|----------------------|-----|-----|-----|
| Seven-door Wardrobe  | 296 | 218 | 68  |
| Four-door Wardrobe   | 178 | 218 | 68  |
| Six-door Wardrobe    | 251 | 218 | 68  |
| Double-door Wardrobe | 74  | 214 | 68  |
| Wardrobe Single-door | 45  | 218 | 68  |
|