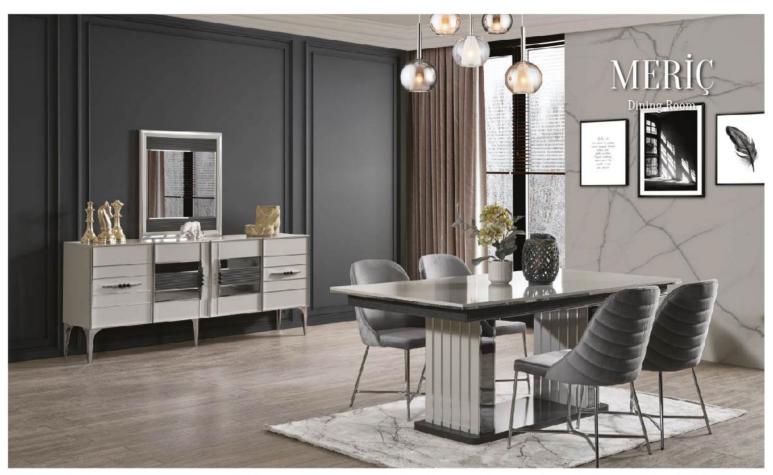

|              | W   | Н   | D  |
|--------------|-----|-----|----|
| Sideboard    | 209 | 86  | 45 |
| Table        | 203 | 79  | 94 |
| TV Unit      | 209 | 62  | 45 |
| Showcase     | 77  | 170 | 37 |
| Coffee Table | 123 | 47  | 63 |