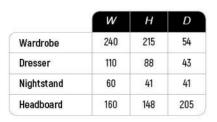

|            | W   | Н   | D   |
|------------|-----|-----|-----|
| Wardrobe   | 240 | 215 | 54  |
| Dresser    | 110 | 88  | 43  |
| Nightstand | 60  | 41  | 41  |
| Headboard  | 160 | 133 | 205 |

|           | W   | Н  | D  |
|-----------|-----|----|----|
| Sideboard | 180 | 76 | 44 |
| Table     | 160 | 78 | 90 |
| TV Unit   | 200 | 43 | 43 |