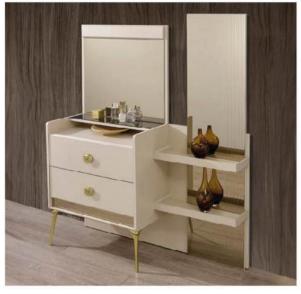

|   |                      | W   | Н   | D   |
|---|----------------------|-----|-----|-----|
| - | Six-door Wardrobe    | 257 | 220 | 69  |
|   | Four-door Wardrobe   | 172 | 220 | 69  |
| Ī | Double-door Wardrobe | 84  | 220 | 69  |
| Ī | Dresser              | 141 | 84  | 43  |
| Ī | Nightstand           | 64  | 48  | 43  |
| Ī | Headboard            | 233 | 130 | 210 |