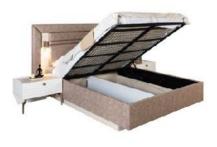

| W   | Н   | D   |
|----------------------|-----|-----|-----|
| Seven-door Wardrobe  | 296 | 218 | 68  |
| Four-door Wardrobe   | 178 | 218 | 68  |
| Six-door Wardrobe    | 251 | 218 | 68  |
| Double-door Wardrobe | 74  | 214 | 68  |
| Wardrobe Single-door | 45  | 218 | 68  |
| Bed Frame            | 160 | 132 | 210 |

| 1          | W   | Н   | D  |
|------------|-----|-----|----|
| Nightstand | 65  | 49  | 41 |
| Dresser    | 144 | 170 | 44 |















|                        | W   | Н   | D   |
|------------------------|-----|-----|-----|
| Sideboard              | 210 | 85  | 45  |
| Table                  | 200 | 80  | 100 |
| TV Unit                | 210 | 64  | 45  |
| Side Module of TV Unit | 92  | 182 | 36  |
| Coffee Table           | 120 | 40  | 60  |

















|   |                      | W   | Н   | D   |
|---|----------------------|-----|-----|-----|
| - | Six-door Wardrobe    | 257 | 220 | 69  |
|   | Four-door Wardrobe   | 172 | 220 | 69  |
| Ī | Double-door Wardrobe | 84  | 220 | 69  |
| Ī | Dresser              | 141 | 84  | 43  |
| Ī | Nightstand           | 64  | 48  | 43  |
| Ī | Headboard            | 233 | 130 | 210 |































|                      | W   | Н   | D   |
|----------------------|-----|-----|-----|
| Six-door Wardrobe    | 255 | 216 | 64  |
| Four-door Wardrobe   | 162 | 216 | 64  |
| Wardrobe Single-door | 47  | 216 | 64  |
| Dresser              | 142 | 86  | 47  |
| Nightstand           | 64  | 46  | 48  |
| Headboard            | 217 | 130 | 210 |













|              | W   | Н   | D  |