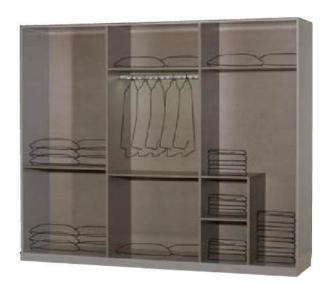

Headboard

|           | W   | Н   | D  |
|-----------|-----|-----|----|
| Sideboard | 200 | 85  | 44 |
| TV Unit   | 207 | 64  | 43 |
| Table     | 195 | 100 | 95 |

|            | W   | Н   | D   |
|------------|-----|-----|-----|
| Wardrobe   | 240 | 220 | 65  |
| Dresser    | 136 | 83  | 45  |
| Nightstand | 67  | 43  | 45  |
| Headboard  | 215 | 127 | 172 |