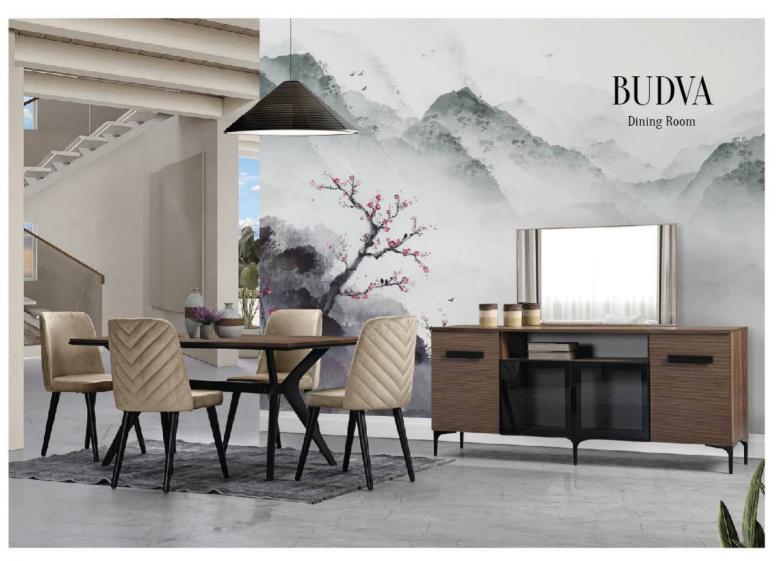

|           | W   | Н  | D  |
|-----------|-----|----|----|
| Sideboard | 180 | 76 | 44 |
| Table     | 160 | 78 | 90 |
| TV Unit   | 200 | 43 | 43 |

|           | W   | Н  | D  |
|-----------|-----|----|----|
| Sideboard | 180 | 76 | 44 |
| Table     | 160 | 78 | 90 |
| TV Unit   | 200 | 43 | 43 |