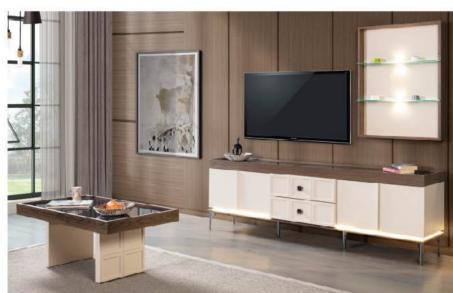

-----|----|----|
| Sideboard | 180 | 76 | 44 |
| Table     | 160 | 78 | 90 |
| TV Unit   | 200 | 43 | 43 |























|           | W   | Н  | D  |
|-----------|-----|----|----|
| Sideboard | 180 | 75 | 41 |
| Table     | 160 | 78 | 90 |
| TV Unit   | 200 | 43 | 41 |











































































































































































|                      | W   | Н   | D   |
|----------------------|-----|-----|-----|
| Wardrobe             | 255 | 216 | 68  |
| Double-door Wardrobe | 85  | 216 | 68  |
| Four-door Wardrobe   | 170 | 216 | 68  |
| Dresser              | 133 | 133 | 45  |
| Nightstand           | 66  | 52  | 44  |
| Headboard            | 232 | 134 | 210 |

































|                      | W   | Н   | D   |
|----------------------|-----|-----|-----|
| Seven-door Wardrobe  | 296 | 218 | 68  |
| Four-door Wardrobe   | 178 | 218 | 68  |
| Six-door Wardrobe    | 251 | 218 | 68  |
| Double-door Wardrobe | 74  | 214 | 68  |
| Wardrobe Single-door | 45  | 218 | 68  |
| Bed Frame            | 160 | 132 | 210 |

| 1          | W   | Н   | D  |
|------------|-----|-----|----|
| Nightstand | 65  | 49  | 41 |
| Dresser    | 144 | 170 | 44 |















|                        | W   | Н   | D   |
|------------------------|-----|-----|-----|
| Sideboard              | 210 | 85  | 45  |
| Table                  | 200 | 80  | 100 |
| TV Unit                | 210 | 64  | 45  |
| Side Module of TV Unit | 92  | 182 | 36  |
| Coffee Table