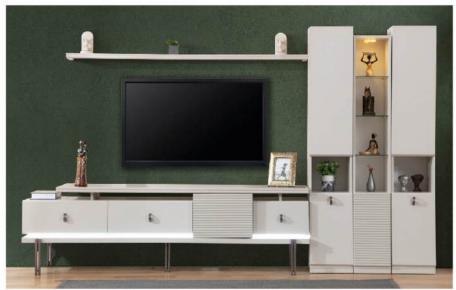

|           | W   | Н  | D  |
|-----------|-----|----|----|
| Sideboard | 180 | 76 | 44 |
| Table     | 160 | 78 | 90 |
| TV Unit   | 200 | 43 | 43 |

|           | W   | Н  | D  |
|-----------|-----|----|----|
| Sideboard | 180 | 76 | 44 |
| Table     | 160 | 78 | 90 |
| TV Unit   | 200 | 43 | 43 |