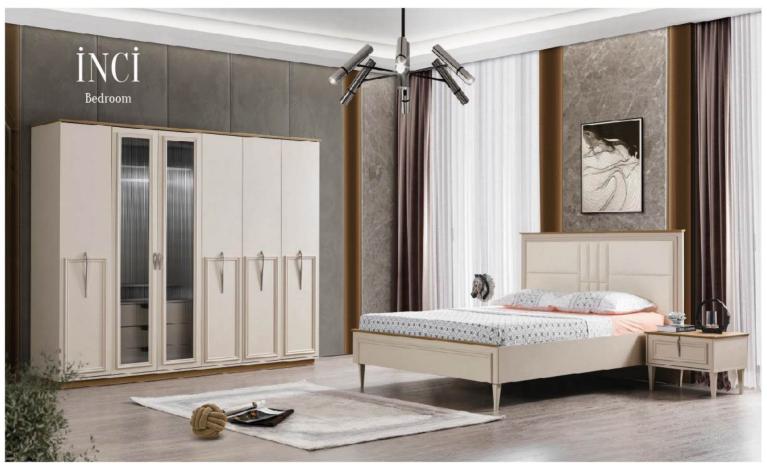

|   |                      | W   | Н   | D   |
|---|----------------------|-----|-----|-----|
| - | Six-door Wardrobe    | 257 | 220 | 69  |
|   | Four-door Wardrobe   | 172 | 220 | 69  |
| Ī | Double-door Wardrobe | 84  | 220 | 69  |
| Ī | Dresser              | 141 | 84  | 43  |
| Ī | Nightstand           | 64  | 48  | 43  |
| Ī | Headboard            | 233 | 130 | 210 |