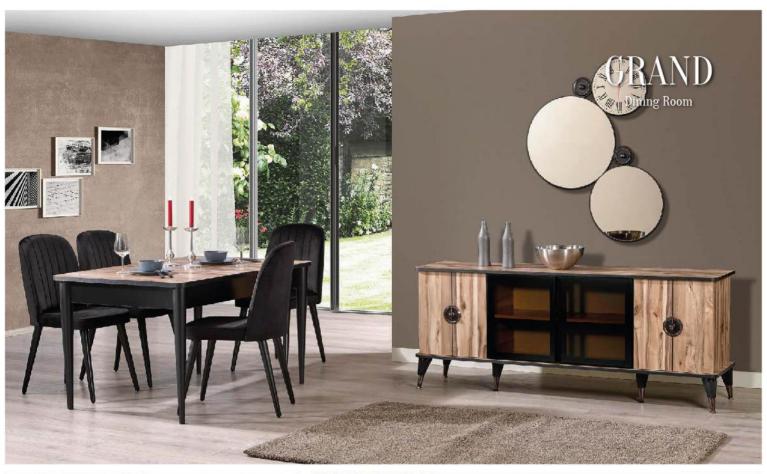

|              | W   | Н   | D  |
|--------------|-----|-----|----|
| Sideboard    | 209 | 86  | 45 |
| Table        | 203 | 79  | 94 |
| TV Unit      | 209 | 62  | 45 |
| Showcase     | 77  | 170 | 37 |
| Coffee Table | 123 | 47  | 63 |