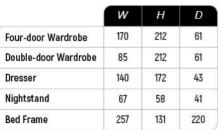

|   |                      | W   | Н   | D   |
|---|----------------------|-----|-----|-----|
| - | Six-door Wardrobe    | 257 | 220 | 69  |
|   | Four-door Wardrobe   | 172 | 220 | 69  |
| Ī | Double-door Wardrobe | 84  | 220 | 69  |
| Ī | Dresser              | 141 | 84  | 43  |
| Ī | Nightstand           | 64  | 48  | 43  |
| Ī | Headboard            | 233 | 130 | 210 |