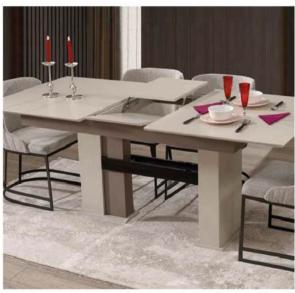

|           | W   | Н  | D  |
|-----------|-----|----|----|
| Sideboard | 180 | 76 | 44 |
| Table     | 160 | 78 | 90 |
| TV Unit   | 200 | 43 | 43 |

|           | W   | Н  | D  |
|-----------|-----|----|----|
| Sideboard | 180 | 76 | 44 |
| Table     | 160 | 78 | 90 |
| TV Unit   | 200 | 43 | 43 |