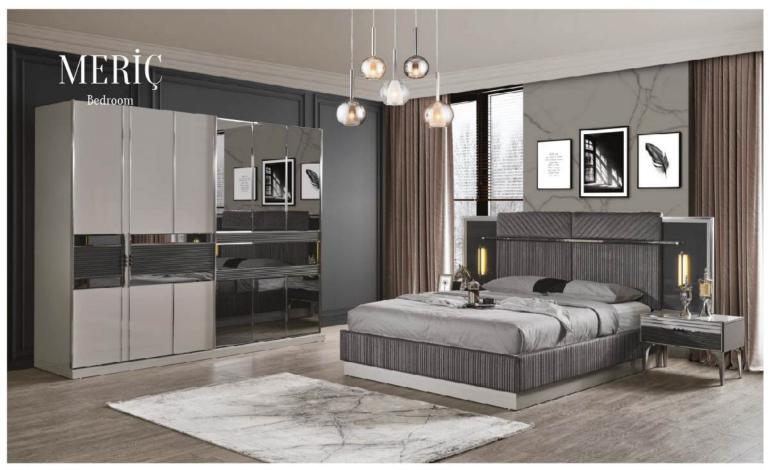

|   |                      | W   | Н   | D   |
|---|----------------------|-----|-----|-----|
| - | Six-door Wardrobe    | 257 | 220 | 69  |
|   | Four-door Wardrobe   | 172 | 220 | 69  |
| Ī | Double-door Wardrobe | 84  | 220 | 69  |
| Ī | Dresser              | 141 | 84  | 43  |
| Ī | Nightstand           | 64  | 48  | 43  |
| Ī | Headboard            | 233 | 130 | 210 |