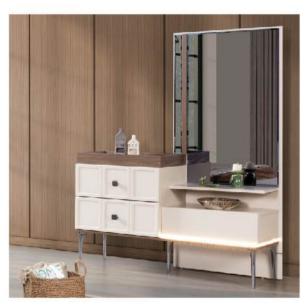

| 1          | W   | Н   | D  |
|------------|-----|-----|----|
| Nightstand | 70  | 40  | 42 |
| Dresser    | 127 | 172 | 44 |

|            | W   | Н   | D   |
|------------|-----|-----|-----|
| Wardrobe   | 250 | 210 | 60  |
| Dresser    | 147 | 85  | 42  |
| Nightstand | 69  | 48  | 43  |
| Headboard  | 280 | 130 | 200 |