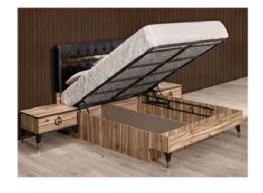

|                      | W   | Н   | D   |
|----------------------|-----|-----|-----|
| Seven-door Wardrobe  | 296 | 218 | 68  |
| Four-door Wardrobe   | 178 | 218 | 68  |
| Six-door Wardrobe    | 251 | 218 | 68  |
| Double-door Wardrobe | 74  | 214 | 68  |
| Wardrobe Single-door | 45  | 218 | 68  |
| Bed Frame            | 160 | 132 | 210 |