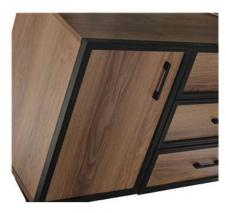

| 76 | 44 |
| Table     | 160 | 78 | 90 |
| TV Unit   | 200 | 43 | 43 |









|            | W   | Н   | D   |
|------------|-----|-----|-----|
| Wardrobe   | 240 | 215 | 54  |
| Dresser    | 110 | 88  | 43  |
| Nightstand | 60  | 41  | 41  |
| Headboard  | 160 | 133 | 205 |











|           | W   | Н  | D  |
|-----------|-----|----|----|
| Sideboard | 180 | 76 | 44 |
| Table     | 160 | 78 | 90 |
| TV Unit   | 200 | 43 | 43 |





















|           | W   | Н  | D  |
|-----------|-----|----|----|
| Sideboard | 180 | 76 | 44 |
| Table     | 160 | 78 | 90 |
| TV Unit   | 200 | 43 | 43 |























|           | W   | Н  | D  |
|-----------|-----|----|----|
| Sideboard | 180 | 76 | 44 |
| Table     | 160 | 78 | 90 |
| TV Unit   | 200 | 43 | 43 |























|           | W   | Н  | D  |
|-----------|-----|----|----|
| Sideboard | 180 | 75 | 41 |
| Table     | 160 | 78 | 90 |
| TV Unit   | 200 | 43 | 41 |











































































































































































|                      | W   | Н   | D   |
|----------------------|-----|-----|-----|
| Wardrobe             | 255 | 216 | 68  |
| Double-door Wardrobe | 85  | 216 | 68  |
| Four-door Wardrobe   | 170 | 216 | 68  |
| Dresser              | 133 | 133 | 45  |
| Nightstand           | 66  | 52  | 44  |
| Headboard            | 232 | 134 | 210 |

































|                      | W   | Н   | D   |
|----------------------|-----|-----|-----|
| Seven-