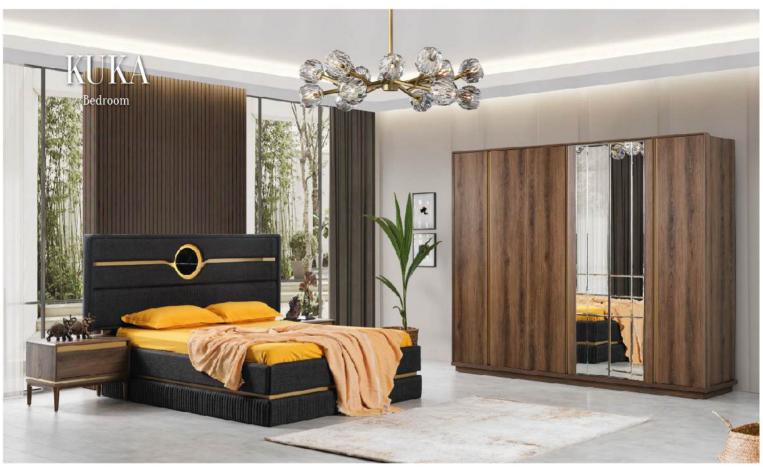

|           | W   | Н  | D  |
|-----------|-----|----|----|
| Sideboard | 180 | 75 | 41 |
| Table     | 160 | 78 | 90 |
| TV Unit   | 200 | 43 | 41 |

|                      | W   | Н   | D   |
|----------------------|-----|-----|-----|
| Wardrobe             | 255 | 216 | 68  |
| Double-door Wardrobe | 85  | 216 | 68  |
| Four-door Wardrobe   | 170 | 216 | 68  |
| Dresser              | 133 | 133 | 45  |
| Nightstand           | 66  | 52  | 44  |
| Headboard            | 232 | 134 | 210 |