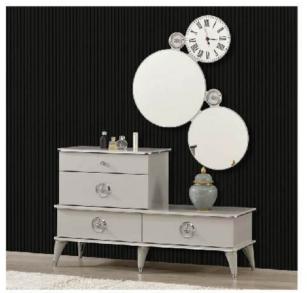

Headboard

|           | W   | Н   | D  |
|-----------|-----|-----|----|
| Sideboard | 200 | 85  | 44 |
| TV Unit   | 207 | 64  | 43 |
| Table     | 195 | 100 | 95 |

|            | W   | Н   | D   |
|------------|-----|-----|-----|
| Wardrobe   | 240 | 220 | 65  |
| Dresser    | 136 | 83  | 45  |
| Nightstand | 67  | 43  | 45  |
| Headboard  | 215 | 127 | 172 |