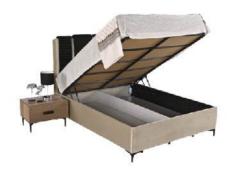

|     |     |     |











|         | W       | Н           | D                                         |
|---------|---------|-------------|-------------------------------------------|
| board   | 205     | 83          | 44                                        |
| d Table | 175     | 76          | 95                                        |
|         | 214     | 181         | 49                                        |
| om Unit | 205     | 53          | 44                                        |
|         | d Table | d Table 175 | board 205 83<br>d Table 175 76<br>214 181 |









|            | W   | Н   | D   |
|------------|-----|-----|-----|
| Wardrobe   | 240 | 215 | 54  |
| Dresser    | 110 | 88  | 43  |
| Nightstand | 60  | 41  | 41  |
| Headboard  | 160 | 133 | 205 |











|           | W   | Н  | D  |
|-----------|-----|----|----|
| Sideboard | 180 | 76 | 44 |
| Table     | 160 | 78 | 90 |
| TV Unit   | 200 | 43 | 43 |









|            | W   | Н   | D   |
|------------|-----|-----|-----|
| Wardrobe   | 240 | 215 | 54  |
| Dresser    | 110 | 88  | 43  |
| Nightstand | 60  | 41  | 41  |
| Headboard  | 160 | 133 | 205 |











|           | W   | Н  | D  |
|-----------|-----|----|----|
| Sideboard | 180 | 76 | 44 |
| Table     | 160 | 78 | 90 |
| TV Unit   | 200 | 43 | 43 |









|            | W   | Н   | D   |
|------------|-----|-----|-----|
| Wardrobe   | 240 | 215 | 54  |
| Dresser    | 110 | 88  | 43  |
| Nightstand | 60  | 41  | 41  |
| Headboard  | 160 | 133 | 205 |











|           | W   | Н  | D  |
|-----------|-----|----|