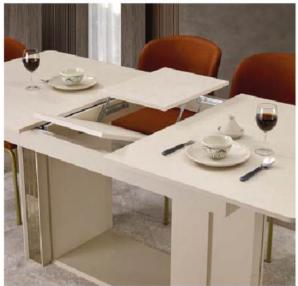

r Wardrobe with Mirror | 88  | 218 | 62  |
| Double-door Wardrobe - MDF       | 88  | 218 | 69  |
| Single-door Wardrobe with Mirror | 44  | 218 | 62  |
| Wardrobe Corner Module           | 91  | 218 | 91  |
| Bed Frame                        | 160 | 130 | 212 |

| 1          | W   | Н   | D  |
|------------|-----|-----|----|
| Nightstand | 70  | 40  | 42 |
| Dresser    | 127 | 172 | 44 |



























|            | W   | Н   | D   |
|------------|-----|-----|-----|
| Wardrobe   | 250 | 210 | 60  |
| Dresser    | 147 | 85  | 42  |
| Nightstand | 69  | 48  | 43  |
| Headboard  | 280 | 130 | 200 |











|           | W   | Н   | D  |
|-----------|-----|-----|----|
| Sideboard | 200 | 84  | 43 |
| TV Unit   | 203 | 42  | 67 |
| Table     | 195 | 100 | 95 |

























|           | W   | Н   | D  |
|-----------|-----|-----|----|
| Sideboard | 200 | 164 | 41 |
| TV Unit   | 209 | 67  | 41 |
| Table     | 195 | 80  | 95 |















Headboard











|           | W   | Н   | D  |
|-----------|-----|-----|----|
| Sideboard | 200 | 85  | 44 |
| TV Unit   | 207 | 64  | 43 |
| Table     | 195 | 100 | 95 |













|            | W   | Н   | D   |
|------------|-----|-----|-----|
| Wardrobe   | 240 | 220 | 65  |
| Dresser    | 136 | 83  | 45  |
| Nightstand | 67  | 43  | 45  |
| Headboard  | 215 | 127 | 172 |











|           | W   | Н  | D  |
|-----------|-----|----|----|
| Sideboard | 180 | 83 | 45 |
| TV Unit   | 202 | 43 | 45 |
| Table     | 192 | 78 | 95 |























|           | W   | Н  | D  |
|-----------|-----|--