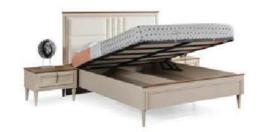

8  | 43  |
| Nightstand | 60  | 41  | 41  |
| Headboard  | 160 | 133 | 205 |











|           | W   | Н  | D  |
|-----------|-----|----|----|
| Sideboard | 180 | 76 | 44 |
| Table     | 160 | 78 | 90 |
| TV Unit   | 200 | 43 | 43 |





















|           | W   | Н  | D  |
|-----------|-----|----|----|
| Sideboard | 180 | 76 | 44 |
| Table     | 160 | 78 | 90 |
| TV Unit   | 200 | 43 | 43 |























|           | W   | Н  | D  |
|-----------|-----|----|----|
| Sideboard | 180 | 76 | 44 |
| Table     | 160 | 78 | 90 |
| TV Unit   | 200 | 43 | 43 |























|           | W   | Н  | D  |
|-----------|-----|----|----|
| Sideboard | 180 | 75 | 41 |
| Table     | 160 | 78 | 90 |
| TV Unit   | 200 | 43 | 41 |











































































































































































|                      | W   | Н   | D   |
|----------------------|-----|-----|-----|
| Wardrobe             | 255 | 216 | 68  |
| Double-door Wardrobe | 85  | 216 | 68  |
| Four-door Wardrobe   | 170 | 216 | 68  |
| Dresser              | 133 | 133 | 45  |
| Nightstand           | 66  | 52  | 44  |
| Headboard            | 232 | 134 | 210 |

































|                      | W   | Н   | D   |
|----------------------|-----|-----|-----|
| Seven-door Wardrobe  | 296 | 218 | 68  |
| Four-door Wardrobe   | 178 | 218 | 68  |
| Six-door Wardrobe    | 251 | 218 | 68  |
| Double-door Wardrobe | 74  | 214 | 68  |
| Wardrobe Single-door | 45  | 218 | 68