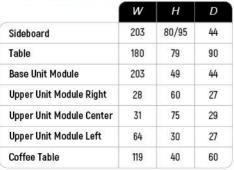

|              | W   | Н   | D  |
|--------------|-----|-----|----|
| Sideboard    | 209 | 86  | 45 |
| Table        | 203 | 79  | 94 |
| TV Unit      | 209 | 62  | 45 |
| Showcase     | 77  | 170 | 37 |
| Coffee Table | 123 | 47  | 63 |