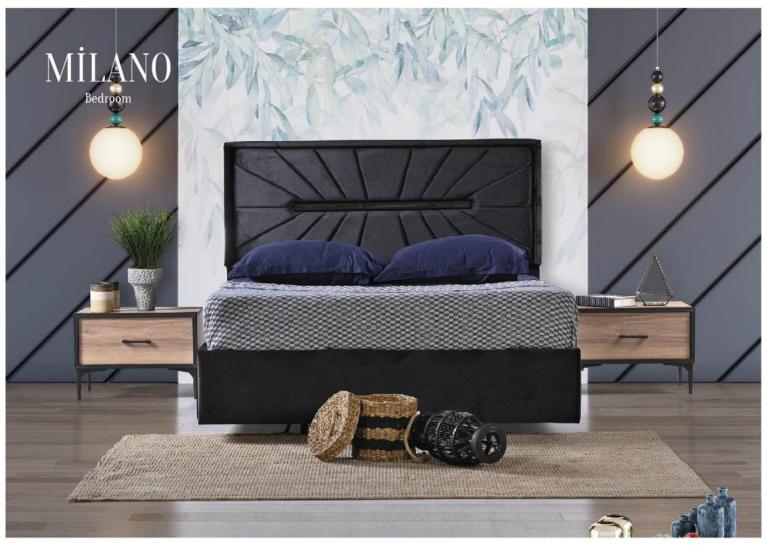

oard | 180 | 76 | 44 |
| Table     | 160 | 78 | 90 |
| TV Unit   | 200 | 43 | 43 |









|            | W   | Н   | D   |
|------------|-----|-----|-----|
| Wardrobe   | 240 | 215 | 54  |
| Dresser    | 110 | 88  | 43  |
| Nightstand | 60  | 41  | 41  |
| Headboard  | 160 | 133 | 205 |











|           | W   | Н  | D  |
|-----------|-----|----|----|
| Sideboard | 180 | 76 | 44 |
| Table     | 160 | 78 | 90 |
| TV Unit   | 200 | 43 | 43 |





















|           | W   | Н  | D  |
|-----------|-----|----|----|
| Sideboard | 180 | 76 | 44 |
| Table     | 160 | 78 | 90 |
| TV Unit   | 200 | 43 | 43 |























|           | W   | Н  | D  |
|-----------|-----|----|----|
| Sideboard | 180 | 76 | 44 |
| Table     | 160 | 78 | 90 |
| TV Unit   | 200 | 43 | 43 |























|           | W   | Н  | D  |
|-----------|-----|----|----|
| Sideboard | 180 | 75 | 41 |
| Table     | 160 | 78 | 90 |
| TV Unit   | 200 | 43 | 41 |











































































































































































|                      | W   | Н   | D   |
|----------------------|-----|-----|-----|
| Wardrobe             | 255 | 216 | 68  |
| Double-door Wardrobe | 85  | 216 | 68  |
| Four-door Wardrobe   | 170 | 216 | 68  |
| Dresser              | 133 | 133 | 45  |
| Nightstand           | 66  | 52  | 44  |
| Headboard            | 232 | 134 | 210 |

































|                      | W   | Н   | D   |
|----------------------|-----|-----|-----