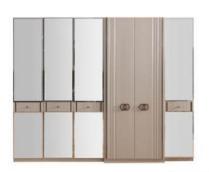

|   |                      | W   | Н   | D   |
|---|----------------------|-----|-----|-----|
| - | Six-door Wardrobe    | 257 | 220 | 69  |
|   | Four-door Wardrobe   | 172 | 220 | 69  |
| Ī | Double-door Wardrobe | 84  | 220 | 69  |
| Ī | Dresser              | 141 | 84  | 43  |
| Ī | Nightstand           | 64  | 48  | 43  |
| Ī | Headboard            | 233 | 130 | 210 |