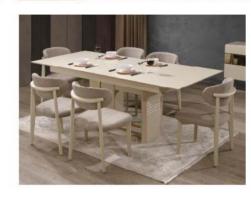

|           | W   | Н   | D  |
|-----------|-----|-----|----|
| Sideboard | 200 | 84  | 43 |
| TV Unit   | 203 | 42  | 67 |
| Table     | 195 | 100 | 95 |

|           | W   | Н   | D  |
|-----------|-----|-----|----|
| Sideboard | 200 | 164 | 41 |
| TV Unit   | 209 | 67  | 41 |
| Table     | 195 | 80  | 95 |