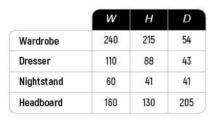

|            | W   | Н   | D   |
|------------|-----|-----|-----|
| Wardrobe   | 240 | 215 | 54  |
| Dresser    | 110 | 88  | 43  |
| Nightstand | 60  | 41  | 41  |
| Headboard  | 160 | 133 | 205 |

|           | W   | Н  | D  |
|-----------|-----|----|----|
| Sideboard | 180 | 76 | 44 |
| Table     | 160 | 78 | 90 |
| TV Unit   | 200 | 43 | 43 |