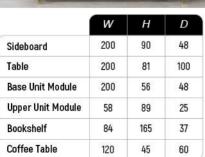

|              | W   | Н   | D  |
|--------------|-----|-----|----|
| Sideboard    | 209 | 86  | 45 |
| Table        | 203 | 79  | 94 |
| TV Unit      | 209 | 62  | 45 |
| Showcase     | 77  | 170 | 37 |
| Coffee Table | 123 | 47  | 63 |