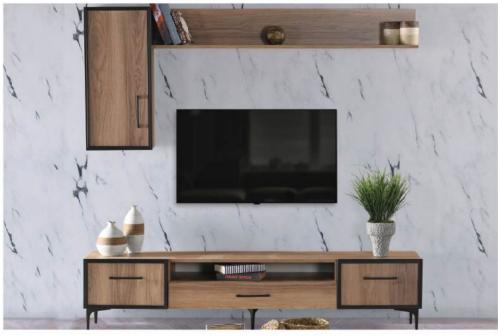

|            | W   | Н   | D   |
|------------|-----|-----|-----|
| Wardrobe   | 240 | 215 | 54  |
| Dresser    | 110 | 88  | 43  |
| Nightstand | 60  | 41  | 41  |
| Headboard  | 160 | 133 | 205 |

|           | W   | Н  | D  |
|-----------|-----|----|----|
| Sideboard | 180 | 76 | 44 |
| Table     | 160 | 78 | 90 |
| TV Unit   | 200 | 43 | 43 |