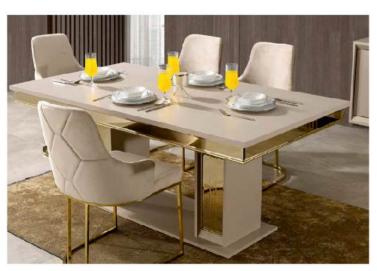

|           | W   | Н  | D  |
|-----------|-----|----|----|
| Sideboard | 180 | 75 | 41 |
| Table     | 160 | 78 | 90 |
| TV Unit   | 200 | 43 | 41 |

|                      | W   | Н   | D   |
|----------------------|-----|-----|-----|
| Wardrobe             | 255 | 216 | 68  |
| Double-door Wardrobe | 85  | 216 | 68  |
| Four-door Wardrobe   | 170 | 216 | 68  |
| Dresser              | 133 | 133 | 45  |
| Nightstand           | 66  | 52  | 44  |
| Headboard            | 232 | 134 | 210 |