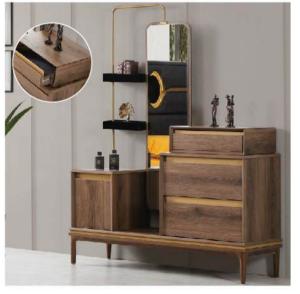

|           | W   | Н  | D  |
|-----------|-----|----|----|
| Sideboard | 180 | 75 | 41 |
| Table     | 160 | 78 | 90 |
| TV Unit   | 200 | 43 | 41 |

|                      | W   | Н   | D   |
|----------------------|-----|-----|-----|
| Wardrobe             | 255 | 216 | 68  |
| Double-door Wardrobe | 85  | 216 | 68  |
| Four-door Wardrobe   | 170 | 216 | 68  |
| Dresser              | 133 | 133 | 45  |
| Nightstand           | 66  | 52  | 44  |
| Headboard            | 232 | 134 | 210 |