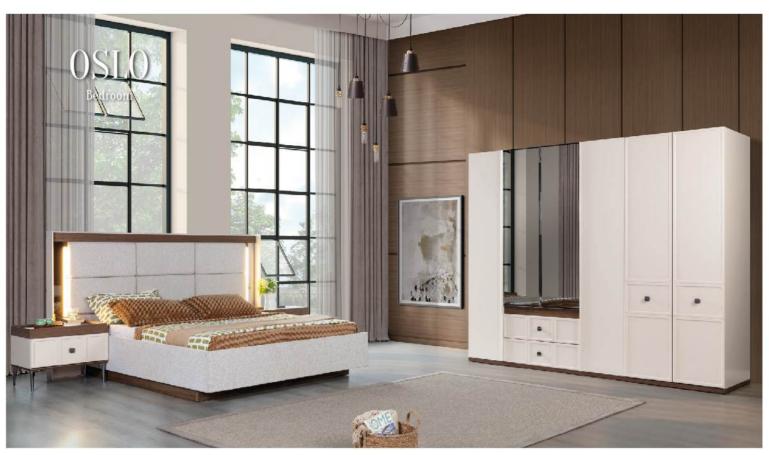

| D  |
|-----------|-----|----|----|
| Sideboard | 180 | 76 | 44 |
| Table     | 160 | 78 | 90 |
| TV Unit   | 200 | 43 | 43 |





















|           | W   | Н  | D  |
|-----------|-----|----|----|
| Sideboard | 180 | 76 | 44 |
| Table     | 160 | 78 | 90 |
| TV Unit   | 200 | 43 | 43 |























|           | W   | Н  | D  |
|-----------|-----|----|----|
| Sideboard | 180 | 76 | 44 |
| Table     | 160 | 78 | 90 |
| TV Unit   | 200 | 43 | 43 |























|           | W   | Н  | D  |
|-----------|-----|----|----|
| Sideboard | 180 | 75 | 41 |
| Table     | 160 | 78 | 90 |
| TV Unit   | 200 | 43 | 41 |











































































































































































|                      | W   | Н   | D   |
|----------------------|-----|-----|-----|
| Wardrobe             | 255 | 216 | 68  |
| Double-door Wardrobe | 85  | 216 | 68  |
| Four-door Wardrobe   | 170 | 216 | 68  |
| Dresser              | 133 | 133 | 45  |
| Nightstand           | 66  | 52  | 44  |
| Headboard            | 232 | 134 | 210 |

































|                      | W   | Н   | D   |
|----------------------|-----|-----|-----|
| Seven-door Wardrobe  | 296 | 218 | 68  |
| Four-door Wardrobe   | 178 | 218 | 68  |
| Six-door Wardrobe    | 251 | 218 | 68  |
| Double-door Wardrobe | 74  | 214 | 68  |
| Wardrobe Single-door | 45  | 218 | 68  |
| Bed Frame            | 160 | 132 | 210 |

| 1          | W   | Н   | D  |
|------------|-----|-----|----