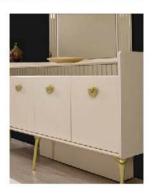

robe with Mirror | 88  | 218 | 62  |
| Double-door Wardrobe - MDF       | 88  | 218 | 69  |
| Single-door Wardrobe with Mirror | 44  | 218 | 62  |
| Wardrobe Corner Module           | 91  | 218 | 91  |
| Bed Frame                        | 160 | 130 | 212 |

| 1          | W   | Н   | D  |
|------------|-----|-----|----|
| Nightstand | 70  | 40  | 42 |
| Dresser    | 127 | 172 | 44 |



























|            | W   | Н   | D   |
|------------|-----|-----|-----|
| Wardrobe   | 250 | 210 | 60  |
| Dresser    | 147 | 85  | 42  |
| Nightstand | 69  | 48  | 43  |
| Headboard  | 280 | 130 | 200 |











|           | W   | Н   | D  |
|-----------|-----|-----|----|
| Sideboard | 200 | 84  | 43 |
| TV Unit   | 203 | 42  | 67 |
| Table     | 195 | 100 | 95 |

























|           | W   | Н   | D  |
|-----------|-----|-----|----|
| Sideboard | 200 | 164 | 41 |
| TV Unit   | 209 | 67  | 41 |
| Table     | 195 | 80  | 95 |















Headboard











|           | W   | Н   | D  |
|-----------|-----|-----|----|
| Sideboard | 200 | 85  | 44 |
| TV Unit   | 207 | 64  | 43 |
| Table     | 195 | 100 | 95 |













|            | W   | Н   | D   |
|------------|-----|-----|-----|
| Wardrobe   | 240 | 220 | 65  |
| Dresser    | 136 | 83  | 45  |
| Nightstand | 67  | 43  | 45  |
| Headboard  | 215 | 127 | 172 |











|           | W   | Н  | D  |
|-----------|-----|----|----|
| Sideboard | 180 | 83 | 45 |
| TV Unit   | 202 | 43 | 45 |
| Table     | 192 | 78 | 95 |























|           | W   | Н  | D  |
|-----------|-----|----|---