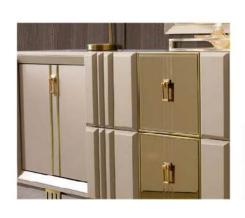

|           | W   | Н  | D  |
|-----------|-----|----|----|
| Sideboard | 180 | 75 | 41 |
| Table     | 160 | 78 | 90 |
| TV Unit   | 200 | 43 | 41 |

|                      | W   | Н   | D   |
|----------------------|-----|-----|-----|
| Wardrobe             | 255 | 216 | 68  |
| Double-door Wardrobe | 85  | 216 | 68  |
| Four-door Wardrobe   | 170 | 216 | 68  |
| Dresser              | 133 | 133 | 45  |
| Nightstand           | 66  | 52  | 44  |
| Headboard            | 232 | 134 | 210 |