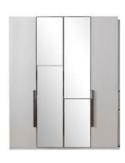

rd | 180 | 76 | 44 |
| Table     | 160 | 78 | 90 |
| TV Unit   | 200 | 43 | 43 |























|           | W   | Н  | D  |
|-----------|-----|----|----|
| Sideboard | 180 | 75 | 41 |
| Table     | 160 | 78 | 90 |
| TV Unit   | 200 | 43 | 41 |











































































































































































|                      | W   | Н   | D   |
|----------------------|-----|-----|-----|
| Wardrobe             | 255 | 216 | 68  |
| Double-door Wardrobe | 85  | 216 | 68  |
| Four-door Wardrobe   | 170 | 216 | 68  |
| Dresser              | 133 | 133 | 45  |
| Nightstand           | 66  | 52  | 44  |
| Headboard            | 232 | 134 | 210 |

































|                      | W   | Н   | D   |
|----------------------|-----|-----|-----|
| Seven-door Wardrobe  | 296 | 218 | 68  |
| Four-door Wardrobe   | 178 | 218 | 68  |
| Six-door Wardrobe    | 251 | 218 | 68  |
| Double-door Wardrobe | 74  | 214 | 68  |
| Wardrobe Single-door | 45  | 218 | 68  |
| Bed Frame            | 160 | 132 | 210 |

| 1          | W   | Н   | D  |
|------------|-----|-----|----|
| Nightstand | 65  | 49  | 41 |
| Dresser    | 144 | 170 | 44 |















|                        | W   | Н   | D   |
|------------------------|-----|-----|-----|
| Sideboard              | 210 | 85  | 45  |
| Table                  | 200 | 80  | 100 |
| TV Unit                | 210 | 64  | 45  |
| Side Module of TV Unit | 92  | 182 | 36  |
| Coffee Table           | 120 | 40  | 6