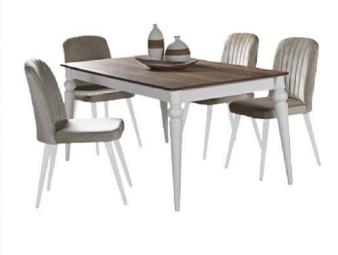

|         | W       | Н           | D                                         |
|---------|---------|-------------|-------------------------------------------|
| board   | 205     | 83          | 44                                        |
| d Table | 175     | 76          | 95                                        |
|         | 214     | 181         | 49                                        |
| om Unit | 205     | 53          | 44                                        |
|         | d Table | d Table 175 | board 205 83<br>d Table 175 76<br>214 181 |