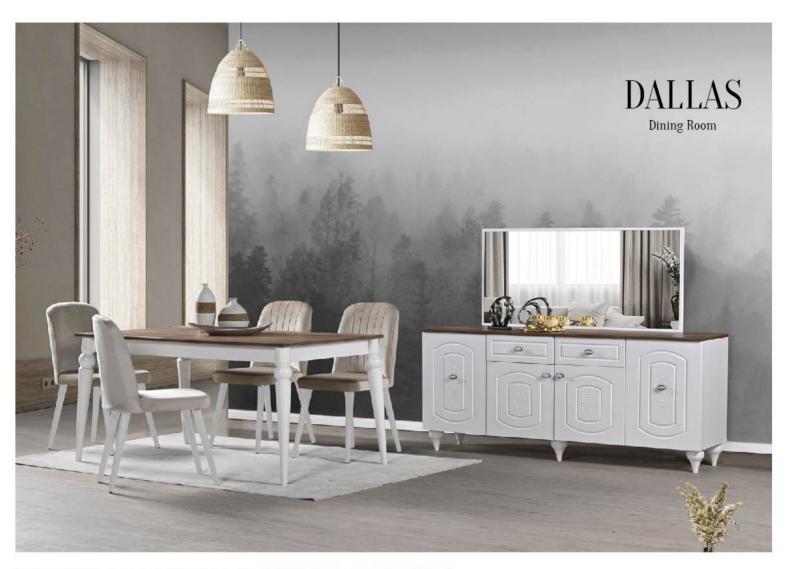

|           | W   | Н  | D  |
|-----------|-----|----|----|
| Sideboard | 180 | 75 | 41 |
| Table     | 160 | 78 | 90 |
| TV Unit   | 200 | 43 | 41 |

|                      | W   | Н   | D   |
|----------------------|-----|-----|-----|
| Wardrobe             | 255 | 216 | 68  |
| Double-door Wardrobe | 85  | 216 | 68  |
| Four-door Wardrobe   | 170 | 216 | 68  |
| Dresser              | 133 | 133 | 45  |
| Nightstand           | 66  | 52  | 44  |
| Headboard            | 232 | 134 | 210 |