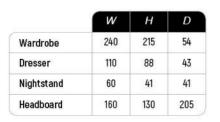

|            | W   | Н   | D   |
|------------|-----|-----|-----|
| Wardrobe   | 240 | 215 | 54  |
| Dresser    | 110 | 88  | 43  |
| Nightstand | 60  | 41  | 41  |
| Headboard  | 160 | 133 | 205 |

|           | W   | Н  | D  |
|-----------|-----|----|----|
| Sideboard | 180 | 76 | 44 |
| Table     | 160 | 78 | 90 |
| TV Unit   | 200 | 43 | 43 |