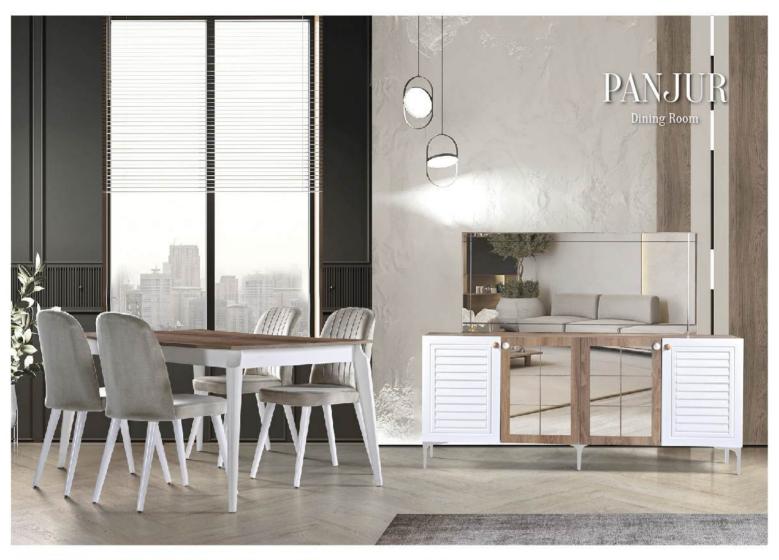

|           | W   | Н  | D  |
|-----------|-----|----|----|
| Sideboard | 180 | 76 | 44 |
| Table     | 160 | 78 | 90 |
| TV Unit   | 200 | 43 | 43 |

|           | W   | Н  | D  |
|-----------|-----|----|----|
| Sideboard | 180 | 76 | 44 |
| Table     | 160 | 78 | 90 |
| TV Unit   | 200 | 43 | 43 |