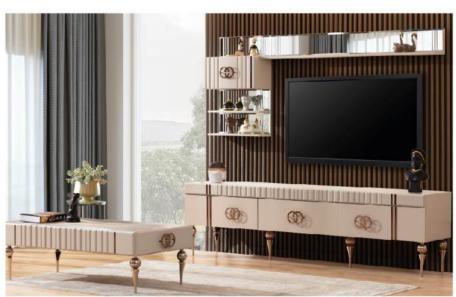

| 1          | W   | Н   | D  |
|------------|-----|-----|----|
| Nightstand | 65  | 49  | 41 |
| Dresser    | 144 | 170 | 44 |

|                        | W   | Н   | D   |
|------------------------|-----|-----|-----|
| Sideboard              | 210 | 85  | 45  |
| Table                  | 200 | 80  | 100 |
| TV Unit                | 210 | 64  | 45  |
| Side Module of TV Unit | 92  | 182 | 36  |
| Coffee Table           | 120 | 40  | 60  |