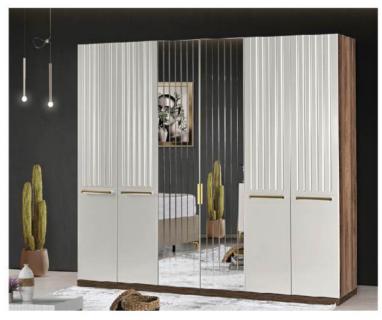

## INDEX

Furniture Sets

Armani Budva Sofya Dallas Venedik Bohem Panjur Milano Güneş İnci

Kuka

Kuka Meriç Balat Oslo Vasko Simple Laura Retro Sardes Valens Artemis Grand

Livenza

208 42 W H D

|            |     | l . |     |
|------------|-----|-----|-----|
| Wardrobe   | 250 | 213 | 69  |
| Dresser    | 141 | 181 | 44  |
| Nightstand | 65  | 54  | 43  |
| Headboard  | 230 | 141 | 215 |
|            |     |     |     |