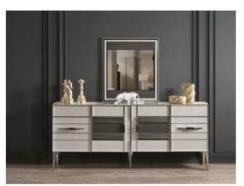

|           | W   | Н  | D  |
|-----------|-----|----|----|
| Sideboard | 180 | 76 | 44 |
| Table     | 160 | 78 | 90 |
| TV Unit   | 200 | 43 | 43 |

|           | W   | Н  | D  |
|-----------|-----|----|----|
| Sideboard | 180 | 76 | 44 |
| Table     | 160 | 78 | 90 |
| TV Unit   | 200 | 43 | 43 |