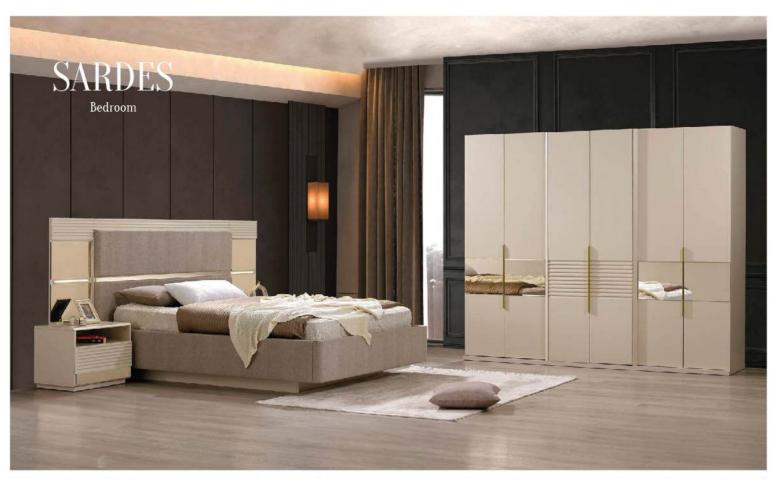

|   |                      | W   | Н   | D   |
|---|----------------------|-----|-----|-----|
| - | Six-door Wardrobe    | 257 | 220 | 69  |
|   | Four-door Wardrobe   | 172 | 220 | 69  |
| Ī | Double-door Wardrobe | 84  | 220 | 69  |
| Ī | Dresser              | 141 | 84  | 43  |
| Ī | Nightstand           | 64  | 48  | 43  |
| Ī | Headboard            | 233 | 130 | 210 |