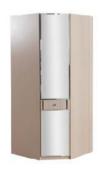

|                                  | W   | Н   | D   |
|----------------------------------|-----|-----|-----|
| Six-door Wardrobe                | 264 | 218 | 69  |
| Double-door Wardrobe with Mirror | 88  | 218 | 62  |
| Double-door Wardrobe - MDF       | 88  | 218 | 69  |
| Single-door Wardrobe with Mirror | 44  | 218 | 62  |
| Wardrobe Corner Module           | 91  | 218 | 91  |
| Bed Frame                        | 160 | 130 | 212 |