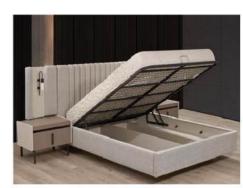

Headboard

|           | W   | Н   | D  |
|-----------|-----|-----|----|
| Sideboard | 200 | 85  | 44 |
| TV Unit   | 207 | 64  | 43 |
| Table     | 195 | 100 | 95 |

|            | W   | Н   | D   |
|------------|-----|-----|-----|
| Wardrobe   | 240 | 220 | 65  |
| Dresser    | 136 | 83  | 45  |
| Nightstand | 67  | 43  | 45  |
| Headboard  | 215 | 127 | 172 |