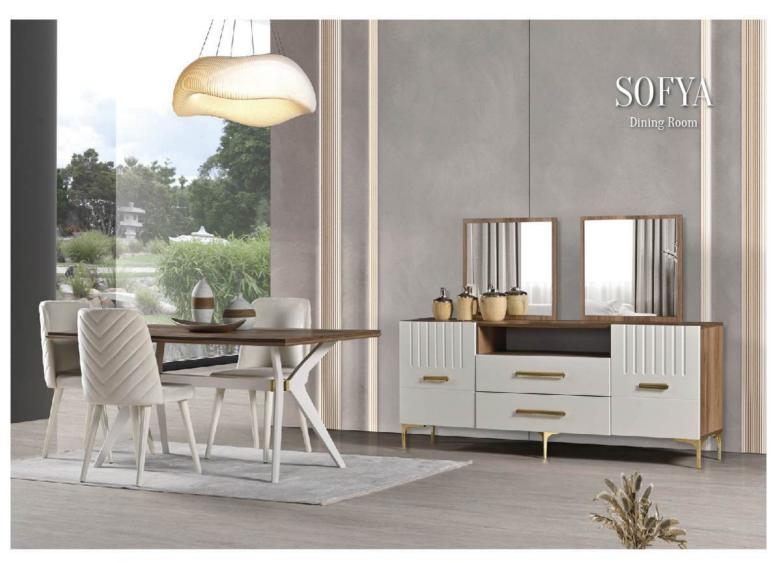

|           | W   | Н  | D  |
|-----------|-----|----|----|
| Sideboard | 180 | 75 | 41 |
| Table     | 160 | 78 | 90 |
| TV Unit   | 200 | 43 | 41 |

|                      | W   | Н   | D   |
|----------------------|-----|-----|-----|
| Wardrobe             | 255 | 216 | 68  |
| Double-door Wardrobe | 85  | 216 | 68  |
| Four-door Wardrobe   | 170 | 216 | 68  |
| Dresser              | 133 | 133 | 45  |
| Nightstand           | 66  | 52  | 44  |
| Headboard            | 232 | 134 | 210 |