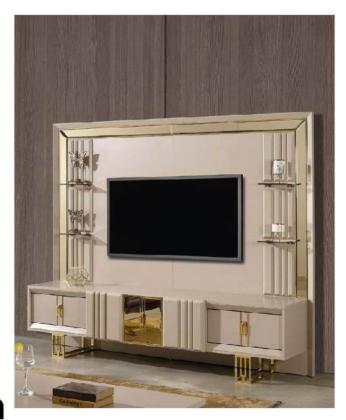

|              | W   | Н   | D  |
|--------------|-----|-----|----|
| Sideboard    | 209 | 86  | 45 |
| Table        | 203 | 79  | 94 |
| TV Unit      | 209 | 62  | 45 |
| Showcase     | 77  | 170 | 37 |
| Coffee Table | 123 | 47  | 63 |