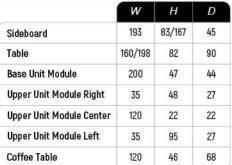

| 1          | W   | Н   | D  |
|------------|-----|-----|----|
| Nightstand | 65  | 49  | 41 |
| Dresser    | 144 | 170 | 44 |

|                        | W   | Н   | D   |
|------------------------|-----|-----|-----|
| Sideboard              | 210 | 85  | 45  |
| Table                  | 200 | 80  | 100 |
| TV Unit                | 210 | 64  | 45  |
| Side Module of TV Unit | 92  | 182 | 36  |
| Coffee Table           | 120 | 40  | 60  |