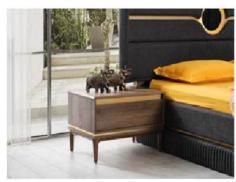

|           | W   | Н  | D  |
|-----------|-----|----|----|
| Sideboard | 180 | 75 | 41 |
| Table     | 160 | 78 | 90 |
| TV Unit   | 200 | 43 | 41 |

|                      | W   | Н   | D   |
|----------------------|-----|-----|-----|
| Wardrobe             | 255 | 216 | 68  |
| Double-door Wardrobe | 85  | 216 | 68  |
| Four-door Wardrobe   | 170 | 216 | 68  |
| Dresser              | 133 | 133 | 45  |
| Nightstand           | 66  | 52  | 44  |
| Headboard            | 232 | 134 | 210 |