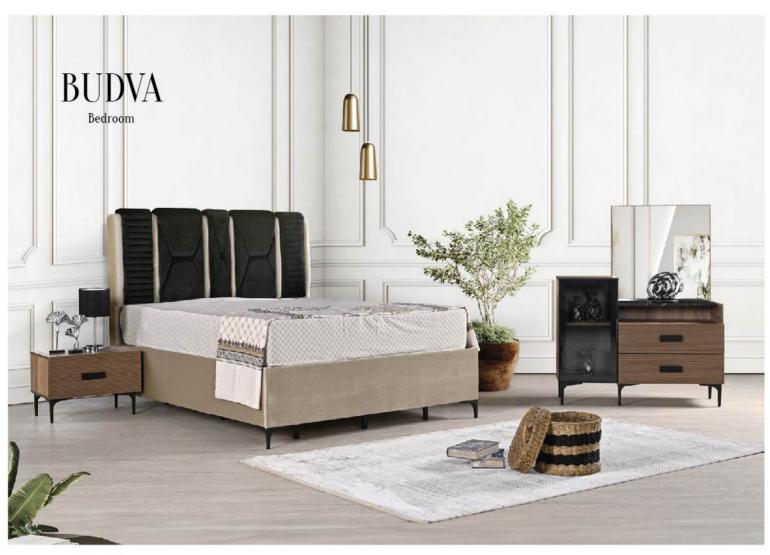

## INDEX

Furniture Sets

Armani Budva Sofya Dallas Venedik Bohem Panjur Milano Güneş İnci

Kuka

Kuka Meriç Balat Oslo Vasko Simple Laura Retro Sardes Valens Artemis Grand

Livenza

208 42 W H D

|            |     | l . |     |
|------------|-----|-----|-----|
| Wardrobe   | 250 | 213 | 69  |
| Dresser    | 141 | 181 | 44  |
| Nightstand | 65  | 54  | 43  |
| Headboard  | 230 | 141 | 215 |
|            |     |     |     |