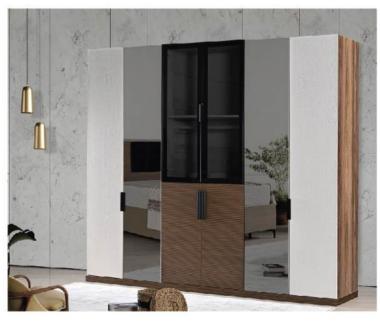

|     | l . |     |
|------------|-----|-----|-----|
| Wardrobe   | 250 | 213 | 69  |
| Dresser    | 141 | 181 | 44  |
| Nightstand | 65  | 54  | 43  |
| Headboard  | 230 | 141 | 215 |
|            |     |     |     |











|         | W       | Н           | D                                         |
|---------|---------|-------------|-------------------------------------------|
| board   | 205     | 83          | 44                                        |
| d Table | 175     | 76          | 95                                        |
|         | 214     | 181         | 49                                        |
| om Unit | 205     | 53          | 44                                        |
|         | d Table | d Table 175 | board 205 83<br>d Table 175 76<br>214 181 |









|            | W   | Н   | D   |
|------------|-----|-----|-----|
| Wardrobe   | 240 | 215 | 54  |
| Dresser    | 110 | 88  | 43  |
| Nightstand | 60  | 41  | 41  |
| Headboard  | 160 | 133 | 205 |











|           | W   | Н  | D  |
|-----------|-----|----|----|
| Sideboard | 180 | 76 | 44 |
| Table     | 160 | 78 | 90 |
| TV Unit   | 200 | 43 | 43 |









|            | W   | Н   | D   |
|------------|-----|-----|-----|
| Wardrobe   | 240 | 215 | 54  |
| Dresser    | 110 | 88  | 43  |
| Nightstand | 60  | 41  | 41  |
| Headboard  | 160 | 133 | 205 |











|           | W   | Н  | D  |
|-----------|-----|----|----|
| Sideboard | 180 | 76 | 44 |
| Table     | 160 | 78 | 90 |
| TV Unit   | 200 | 43 | 43 |









|            | W   | Н   | D   |
|------------|-----|-----|---