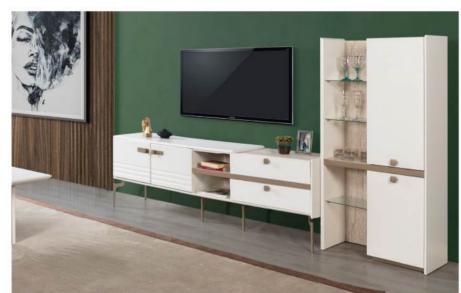

|              | W   | Н   | D  |
|--------------|-----|-----|----|
| Sideboard    | 209 | 86  | 45 |
| Table        | 203 | 79  | 94 |
| TV Unit      | 209 | 62  | 45 |
| Showcase     | 77  | 170 | 37 |
| Coffee Table | 123 | 47  | 63 |