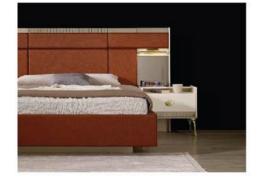

|   |                      | W   | Н   | D   |
|---|----------------------|-----|-----|-----|
| - | Six-door Wardrobe    | 257 | 220 | 69  |
|   | Four-door Wardrobe   | 172 | 220 | 69  |
| Ī | Double-door Wardrobe | 84  | 220 | 69  |
| Ī | Dresser              | 141 | 84  | 43  |
| Ī | Nightstand           | 64  | 48  | 43  |
| Ī | Headboard            | 233 | 130 | 210 |