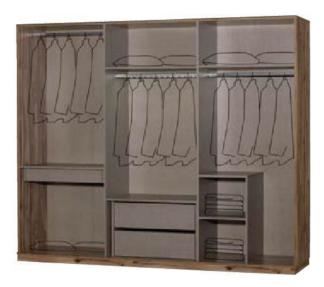

|   |                      | W   | Н   | D   |
|---|----------------------|-----|-----|-----|
| - | Six-door Wardrobe    | 257 | 220 | 69  |
|   | Four-door Wardrobe   | 172 | 220 | 69  |
| Ī | Double-door Wardrobe | 84  | 220 | 69  |
| Ī | Dresser              | 141 | 84  | 43  |
| Ī | Nightstand           | 64  | 48  | 43  |
| Ī | Headboard            | 233 | 130 | 210 |