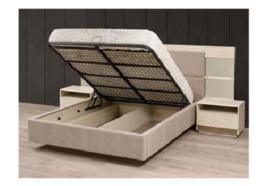

|                                  | W   | Н   | D   |
|----------------------------------|-----|-----|-----|
| Six-door Wardrobe                | 264 | 218 | 69  |
| Double-door Wardrobe with Mirror | 88  | 218 | 62  |
| Double-door Wardrobe - MDF       | 88  | 218 | 69  |
| Single-door Wardrobe with Mirror | 44  | 218 | 62  |
| Wardrobe Corner Module           | 91  | 218 | 91  |
| Bed Frame                        | 160 | 130 | 212 |