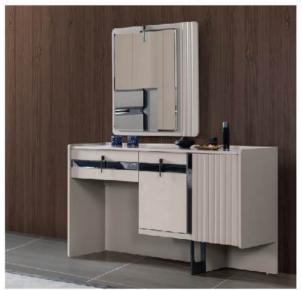

|   |                      | W   | Н   | D   |
|---|----------------------|-----|-----|-----|
| - | Six-door Wardrobe    | 257 | 220 | 69  |
|   | Four-door Wardrobe   | 172 | 220 | 69  |
| Ī | Double-door Wardrobe | 84  | 220 | 69  |
| Ī | Dresser              | 141 | 84  | 43  |
| Ī | Nightstand           | 64  | 48  | 43  |
| Ī | Headboard            | 233 | 130 | 210 |