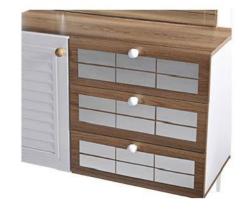

|            | W   | Н   | D   |
|------------|-----|-----|-----|
| Wardrobe   | 240 | 215 | 54  |
| Dresser    | 110 | 88  | 43  |
| Nightstand | 60  | 41  | 41  |
| Headboard  | 160 | 133 | 205 |

|           | W   | Н  | D  |
|-----------|-----|----|----|
| Sideboard | 180 | 76 | 44 |
| Table     | 160 | 78 | 90 |
| TV Unit   | 200 | 43 | 43 |