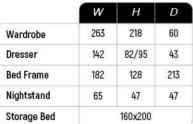

|            | W   | Н   | D   |
|------------|-----|-----|-----|
| Wardrobe   | 240 | 215 | 54  |
| Dresser    | 110 | 88  | 43  |
| Nightstand | 60  | 41  | 41  |
| Headboard  | 160 | 133 | 205 |

|           | W   | Н  | D  |
|-----------|-----|----|----|
| Sideboard | 180 | 76 | 44 |
| Table     | 160 | 78 | 90 |
| TV Unit   | 200 | 43 | 43 |