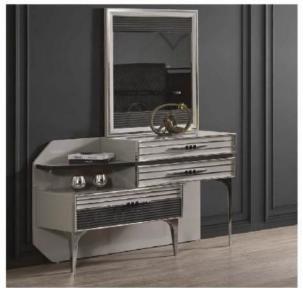

|            | W   | Н   | D   |
|------------|-----|-----|-----|
| Wardrobe   | 240 | 215 | 54  |
| Dresser    | 110 | 88  | 43  |
| Nightstand | 60  | 41  | 41  |
| Headboard  | 160 | 133 | 205 |

|           | W   | Н  | D  |
|-----------|-----|----|----|
| Sideboard | 180 | 76 | 44 |
| Table     | 160 | 78 | 90 |
| TV Unit   | 200 | 43 | 43 |