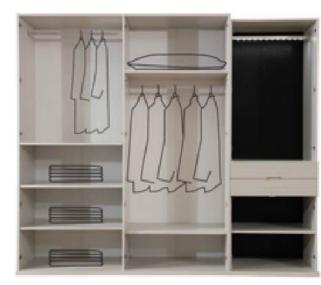

|                      | W   | Н   | D   |
|----------------------|-----|-----|-----|
| Seven-door Wardrobe  | 296 | 218 | 68  |
| Four-door Wardrobe   | 178 | 218 | 68  |
| Six-door Wardrobe    | 251 | 218 | 68  |
| Double-door Wardrobe | 74  | 214 | 68  |
| Wardrobe Single-door | 45  | 218 | 68  |
| Bed Frame            | 160 | 132 | 210 |