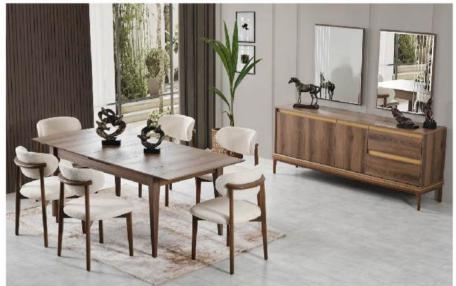

|           | W   | Н  | D  |
|-----------|-----|----|----|
| Sideboard | 180 | 76 | 44 |
| Table     | 160 | 78 | 90 |
| TV Unit   | 200 | 43 | 43 |

|           | W   | Н  | D  |
|-----------|-----|----|----|
| Sideboard | 180 | 76 | 44 |
| Table     | 160 | 78 | 90 |
| TV Unit   | 200 | 43 | 43 |