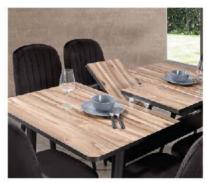

|           | W   | Н   | D  |
|-----------|-----|-----|----|
| Sideboard | 200 | 84  | 43 |
| TV Unit   | 203 | 42  | 67 |
| Table     | 195 | 100 | 95 |

|           | W   | Н   | D  |
|-----------|-----|-----|----|
| Sideboard | 200 | 164 | 41 |
| TV Unit   | 209 | 67  | 41 |
| Table     | 195 | 80  | 95 |