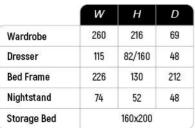

|            | W   | Н   | D   |
|------------|-----|-----|-----|
| Wardrobe   | 240 | 215 | 54  |
| Dresser    | 110 | 88  | 43  |
| Nightstand | 60  | 41  | 41  |
| Headboard  | 160 | 133 | 205 |

|           | W   | Н  | D  |
|-----------|-----|----|----|
| Sideboard | 180 | 76 | 44 |
| Table     | 160 | 78 | 90 |
| TV Unit   | 200 | 43 | 43 |