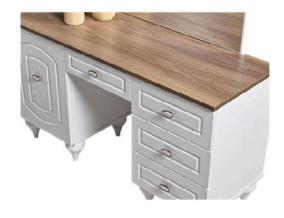

|           | W   | Н  | D  |
|-----------|-----|----|----|
| Sideboard | 180 | 75 | 41 |
| Table     | 160 | 78 | 90 |
| TV Unit   | 200 | 43 | 41 |

|                      | W   | Н   | D   |
|----------------------|-----|-----|-----|
| Wardrobe             | 255 | 216 | 68  |
| Double-door Wardrobe | 85  | 216 | 68  |
| Four-door Wardrobe   | 170 | 216 | 68  |
| Dresser              | 133 | 133 | 45  |
| Nightstand           | 66  | 52  | 44  |
| Headboard            | 232 | 134 | 210 |