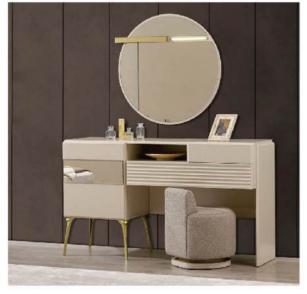

|   |                      | W   | Н   | D   |
|---|----------------------|-----|-----|-----|
| - | Six-door Wardrobe    | 257 | 220 | 69  |
|   | Four-door Wardrobe   | 172 | 220 | 69  |
| Ī | Double-door Wardrobe | 84  | 220 | 69  |
| Ī | Dresser              | 141 | 84  | 43  |
| Ī | Nightstand           | 64  | 48  | 43  |
| Ī | Headboard            | 233 | 130 | 210 |