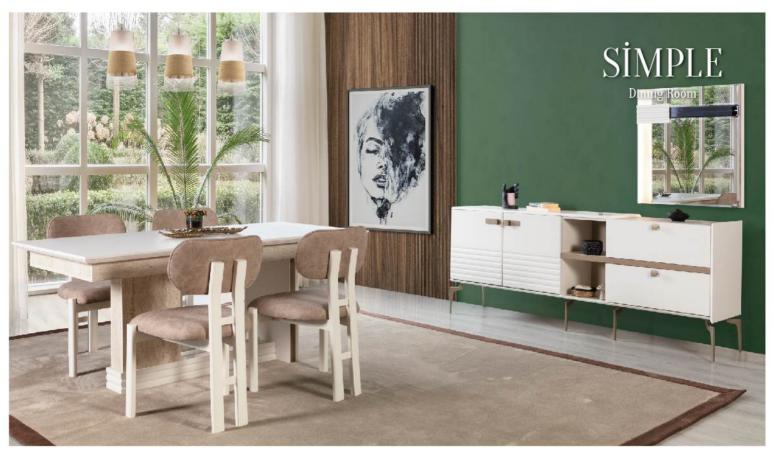

-----|----|
| Nightstand | 65  | 49  | 41 |
| Dresser    | 144 | 170 | 44 |















|                        | W   | Н   | D   |
|------------------------|-----|-----|-----|
| Sideboard              | 210 | 85  | 45  |
| Table                  | 200 | 80  | 100 |
| TV Unit                | 210 | 64  | 45  |
| Side Module of TV Unit | 92  | 182 | 36  |
| Coffee Table           | 120 | 40  | 60  |

















|   |                      | W   | Н   | D   |
|---|----------------------|-----|-----|-----|
| - | Six-door Wardrobe    | 257 | 220 | 69  |
|   | Four-door Wardrobe   | 172 | 220 | 69  |
| Ī | Double-door Wardrobe | 84  | 220 | 69  |
| Ī | Dresser              | 141 | 84  | 43  |
| Ī | Nightstand           | 64  | 48  | 43  |
| Ī | Headboard            | 233 | 130 | 210 |































|                      | W   | Н   | D   |
|----------------------|-----|-----|-----|
| Six-door Wardrobe    | 255 | 216 | 64  |
| Four-door Wardrobe   | 162 | 216 | 64  |
| Wardrobe Single-door | 47  | 216 | 64  |
| Dresser              | 142 | 86  | 47  |
| Nightstand           | 64  | 46  | 48  |
| Headboard            | 217 | 130 | 210 |













|              | W   | Н   | D  |
|--------------|-----|-----|----|
| Sideboard    | 209 | 86  | 45 |
| Table        | 203 | 79  | 94 |
| TV Unit      | 209 | 62  | 45 |
| Showcase     | 77  | 170 | 37 |
| Coffee Table | 123 | 47  | 63 |















|                                  | W   | Н   | D   |
|----------------------------------|-----|-----|-----|
| Six-door Wardrobe                | 264 | 218 | 6