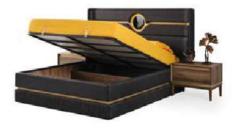

## INDEX

Furniture Sets

Armani Budva Sofya Dallas Venedik Bohem Panjur Milano Güneş İnci

Kuka

Kuka Meriç Balat Oslo Vasko Simple Laura Retro Sardes Valens Artemis Grand

Livenza

208 42 W H D

|            |     | l . |     |
|------------|-----|-----|-----|
| Wardrobe   | 250 | 213 | 69  |
| Dresser    | 141 | 181 | 44  |
| Nightstand | 65  | 54  | 43  |
| Headboard  | 230 | 141 | 215 |
|            |     |     |     |