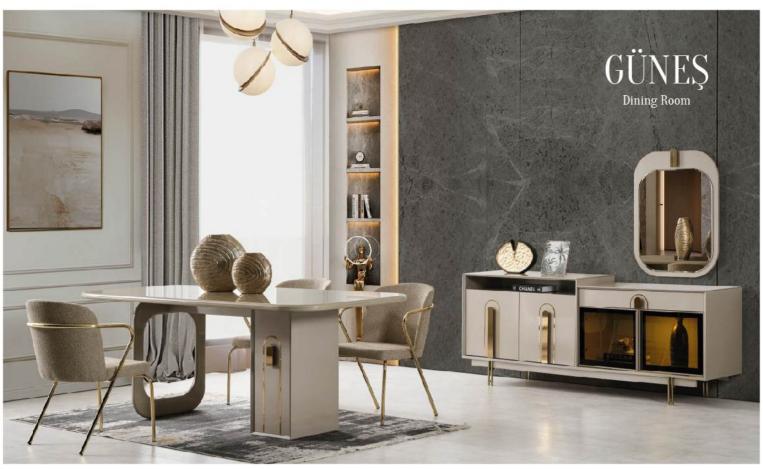

|
| Dresser    | 110 | 88  | 43  |
| Nightstand | 60  | 41  | 41  |
| Headboard  | 160 | 133 | 205 |











|           | W   | Н  | D  |
|-----------|-----|----|----|
| Sideboard | 180 | 76 | 44 |
| Table     | 160 | 78 | 90 |
| TV Unit   | 200 | 43 | 43 |





















|           | W   | Н  | D  |
|-----------|-----|----|----|
| Sideboard | 180 | 76 | 44 |
| Table     | 160 | 78 | 90 |
| TV Unit   | 200 | 43 | 43 |























|           | W   | Н  | D  |
|-----------|-----|----|----|
| Sideboard | 180 | 76 | 44 |
| Table     | 160 | 78 | 90 |
| TV Unit   | 200 | 43 | 43 |























|           | W   | Н  | D  |
|-----------|-----|----|----|
| Sideboard | 180 | 75 | 41 |
| Table     | 160 | 78 | 90 |
| TV Unit   | 200 | 43 | 41 |











































































































































































|                      | W   | Н   | D   |
|----------------------|-----|-----|-----|
| Wardrobe             | 255 | 216 | 68  |
| Double-door Wardrobe | 85  | 216 | 68  |
| Four-door Wardrobe   | 170 | 216 | 68  |
| Dresser              | 133 | 133 | 45  |
| Nightstand           | 66  | 52  | 44  |
| Headboard            | 232 | 134 | 210 |

































|                      | W   | Н   | D   |
|----------------------|-----|-----|-----|
| Seven-door Wardrobe  | 296 | 218 | 68  |
| Four-door Wardrobe   | 178 | 218 | 68  |
| Six-door Wardrobe    | 251 | 218 | 68  |
| Double-door Wardrobe | 74  | 214 | 68  |
| Wardrobe Si