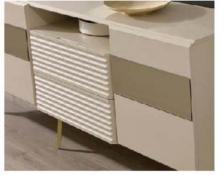

|           | W   | Н   | D  |
|-----------|-----|-----|----|
| Sideboard | 200 | 84  | 43 |
| TV Unit   | 203 | 42  | 67 |
| Table     | 195 | 100 | 95 |

|           | W   | Н   | D  |
|-----------|-----|-----|----|
| Sideboard | 200 | 164 | 41 |
| TV Unit   | 209 | 67  | 41 |
| Table     | 195 | 80  | 95 |