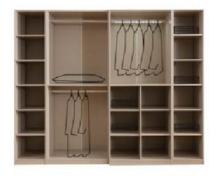

|                      | W   | Н   | D   |
|----------------------|-----|-----|-----|
| Seven-door Wardrobe  | 296 | 218 | 68  |
| Four-door Wardrobe   | 178 | 218 | 68  |
| Six-door Wardrobe    | 251 | 218 | 68  |
| Double-door Wardrobe | 74  | 214 | 68  |
| Wardrobe Single-door | 45  | 218 | 68  |
| Bed Frame            | 160 | 132 | 210 |