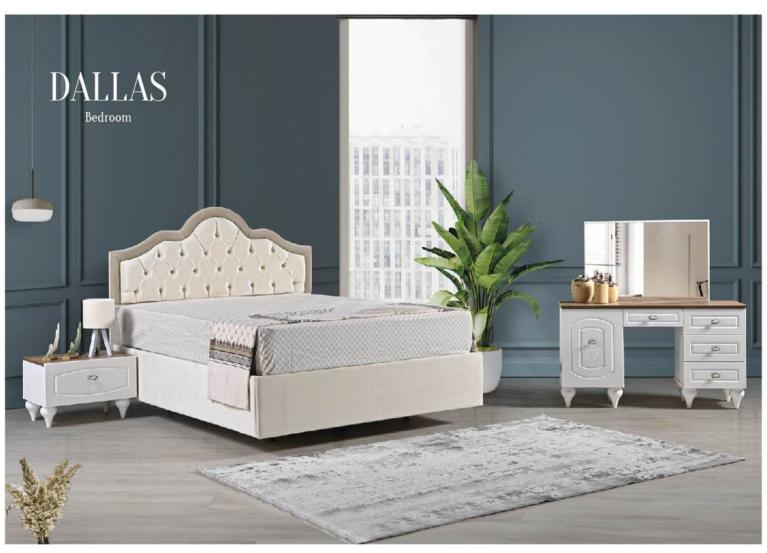

| 1          | W   | Н   | D  |
|------------|-----|-----|----|
| Nightstand | 70  | 40  | 42 |
| Dresser    | 127 | 172 | 44 |

|            | W   | Н   | D   |
|------------|-----|-----|-----|
| Wardrobe   | 250 | 210 | 60  |
| Dresser    | 147 | 85  | 42  |
| Nightstand | 69  | 48  | 43  |
| Headboard  | 280 | 130 | 200 |