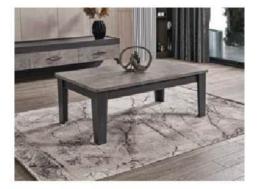

| 1          | W   | Н   | D  |
|------------|-----|-----|----|
| Nightstand | 65  | 49  | 41 |
| Dresser    | 144 | 170 | 44 |

|                        | W   | Н   | D   |
|------------------------|-----|-----|-----|
| Sideboard              | 210 | 85  | 45  |
| Table                  | 200 | 80  | 100 |
| TV Unit                | 210 | 64  | 45  |
| Side Module of TV Unit | 92  | 182 | 36  |
| Coffee Table           | 120 | 40  | 60  |