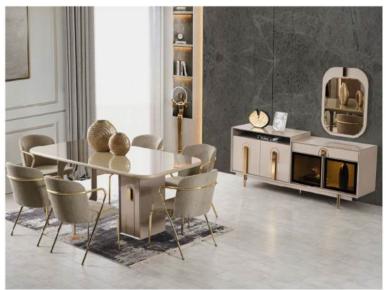

|              | W   | Н   | D  |
|--------------|-----|-----|----|
| Sideboard    | 209 | 86  | 45 |
| Table        | 203 | 79  | 94 |
| TV Unit      | 209 | 62  | 45 |
| Showcase     | 77  | 170 | 37 |
| Coffee Table | 123 | 47  | 63 |