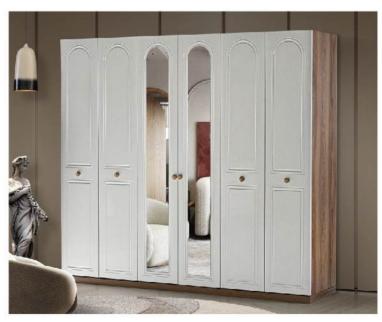

able     | 160 | 78 | 90 |
| TV Unit   | 200 | 43 | 43 |









|            | W   | Н   | D   |
|------------|-----|-----|-----|
| Wardrobe   | 240 | 215 | 54  |
| Dresser    | 110 | 88  | 43  |
| Nightstand | 60  | 41  | 41  |
| Headboard  | 160 | 133 | 205 |











|           | W   | Н  | D  |
|-----------|-----|----|----|
| Sideboard | 180 | 76 | 44 |
| Table     | 160 | 78 | 90 |
| TV Unit   | 200 | 43 | 43 |









|            | W   | Н   | D   |
|------------|-----|-----|-----|
| Wardrobe   | 240 | 215 | 54  |
| Dresser    | 110 | 88  | 43  |
| Nightstand | 60  | 41  | 41  |
| Headboard  | 160 | 133 | 205 |











|           | W   | Н  | D  |
|-----------|-----|----|----|
| Sideboard | 180 | 76 | 44 |
| Table     | 160 | 78 | 90 |
| TV Unit   | 200 | 43 | 43 |





















|           | W   | Н  | D  |
|-----------|-----|----|----|
| Sideboard | 180 | 76 | 44 |
| Table     | 160 | 78 | 90 |
| TV Unit   | 200 | 43 | 43 |























|           | W   | Н  | D  |
|-----------|-----|----|----|
| Sideboard | 180 | 76 | 44 |
| Table     | 160 | 78 | 90 |
| TV Unit   | 200 | 43 | 43 |























|           | W   | Н  | D  |
|-----------|-----|----|----|
| Sideboard | 180 | 75 | 41 |
| Table     | 160 | 78 | 90 |
| TV Unit   | 200 | 43 | 41 |











































































































































































|                      | W   | Н   | D   |
|----------------------|-----|-----|-----|
| Wardrobe             | 255 | 21