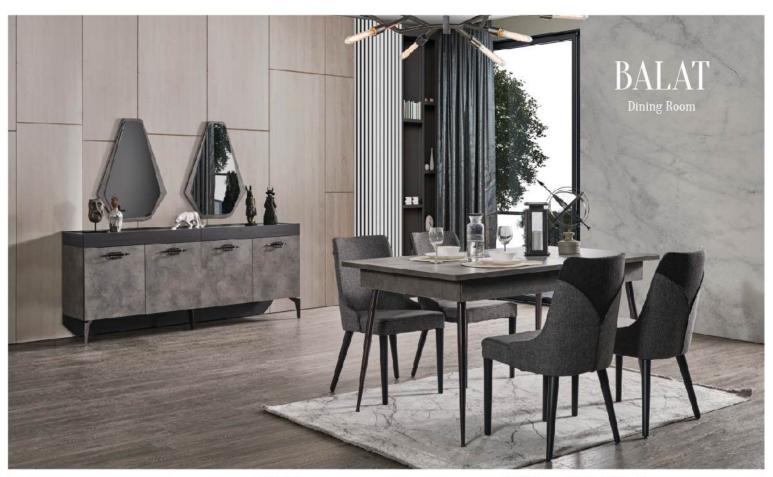

|           | W   | Н  | D  |
|-----------|-----|----|----|
| Sideboard | 180 | 76 | 44 |
| Table     | 160 | 78 | 90 |
| TV Unit   | 200 | 43 | 43 |

|           | W   | Н  | D  |
|-----------|-----|----|----|
| Sideboard | 180 | 76 | 44 |
| Table     | 160 | 78 | 90 |
| TV Unit   | 200 | 43 | 43 |