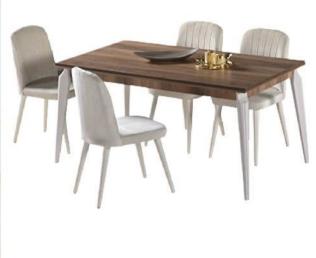

|           | W   | Н  | D  |
|-----------|-----|----|----|
| Sideboard | 180 | 76 | 44 |
| Table     | 160 | 78 | 90 |
| TV Unit   | 200 | 43 | 43 |

|           | W   | Н  | D  |
|-----------|-----|----|----|
| Sideboard | 180 | 76 | 44 |
| Table     | 160 | 78 | 90 |
| TV Unit   | 200 | 43 | 43 |