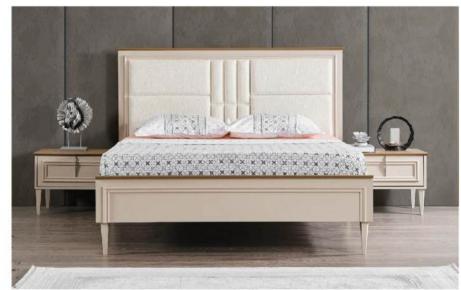

|            | W   | Н   | D   |
|------------|-----|-----|-----|
| Wardrobe   | 240 | 215 | 54  |
| Dresser    | 110 | 88  | 43  |
| Nightstand | 60  | 41  | 41  |
| Headboard  | 160 | 133 | 205 |

|           | W   | Н  | D  |
|-----------|-----|----|----|
| Sideboard | 180 | 76 | 44 |
| Table     | 160 | 78 | 90 |
| TV Unit   | 200 | 43 | 43 |