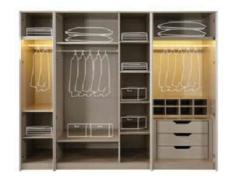

|                      | W   | Н   | D   |
|----------------------|-----|-----|-----|
| Seven-door Wardrobe  | 296 | 218 | 68  |
| Four-door Wardrobe   | 178 | 218 | 68  |
| Six-door Wardrobe    | 251 | 218 | 68  |
| Double-door Wardrobe | 74  | 214 | 68  |
| Wardrobe Single-door | 45  | 218 | 68  |
| Bed Frame            | 160 | 132 | 210 |