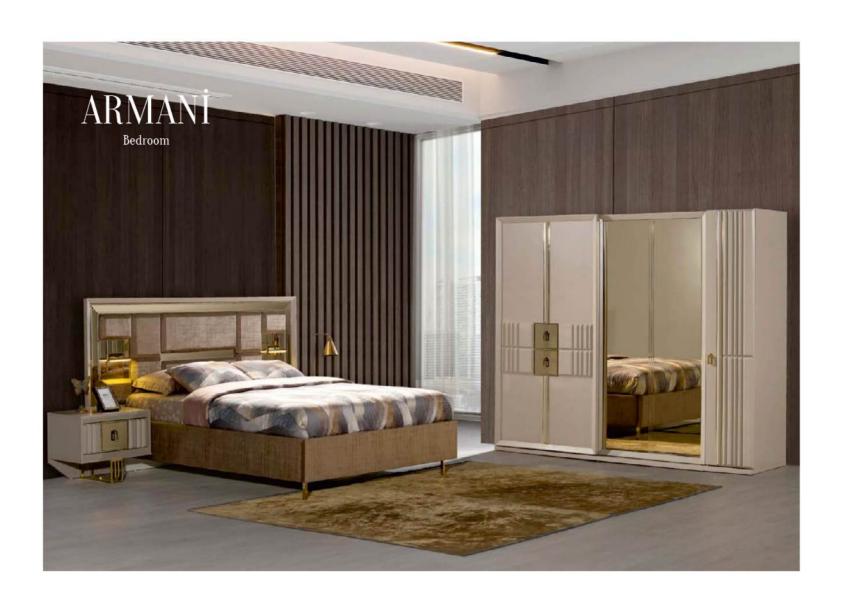

## INDEX

Furniture Sets

Armani Budva Sofya Dallas Venedik Bohem Panjur Milano Güneş İnci

Kuka

Kuka Meriç Balat Oslo Vasko Simple Laura Retro Sardes Valens Artemis Grand

Livenza

208 42 W H D

|            |     | l . |     |
|------------|-----|-----|-----|
| Wardrobe   | 250 | 213 | 69  |
| Dresser    | 141 | 181 | 44  |
| Nightstand | 65  | 54  | 43  |
| Headboard  | 230 | 141 | 215 |
|            |     |     |     |