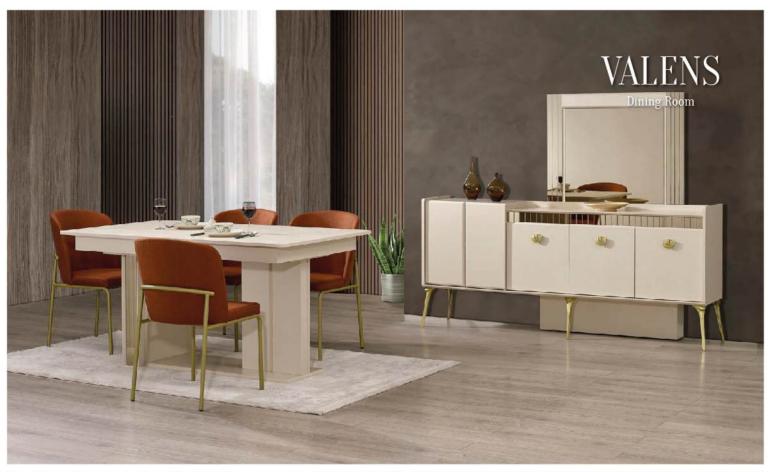

oor Wardrobe with Mirror | 88  | 218 | 62  |
| Double-door Wardrobe - MDF       | 88  | 218 | 69  |
| Single-door Wardrobe with Mirror | 44  | 218 | 62  |
| Wardrobe Corner Module           | 91  | 218 | 91  |
| Bed Frame                        | 160 | 130 | 212 |

| 1          | W   | Н   | D  |
|------------|-----|-----|----|
| Nightstand | 70  | 40  | 42 |
| Dresser    | 127 | 172 | 44 |



























|            | W   | Н   | D   |
|------------|-----|-----|-----|
| Wardrobe   | 250 | 210 | 60  |
| Dresser    | 147 | 85  | 42  |
| Nightstand | 69  | 48  | 43  |
| Headboard  | 280 | 130 | 200 |











|           | W   | Н   | D  |
|-----------|-----|-----|----|
| Sideboard | 200 | 84  | 43 |
| TV Unit   | 203 | 42  | 67 |
| Table     | 195 | 100 | 95 |

























|           | W   | Н   | D  |
|-----------|-----|-----|----|
| Sideboard | 200 | 164 | 41 |
| TV Unit   | 209 | 67  | 41 |
| Table     | 195 | 80  | 95 |















Headboard











|           | W   | Н   | D  |
|-----------|-----|-----|----|
| Sideboard | 200 | 85  | 44 |
| TV Unit   | 207 | 64  | 43 |
| Table     | 195 | 100 | 95 |













|            | W   | Н   | D   |
|------------|-----|-----|-----|
| Wardrobe   | 240 | 220 | 65  |
| Dresser    | 136 | 83  | 45  |
| Nightstand | 67  | 43  | 45  |
| Headboard  | 215 | 127 | 172 |











|           | W   | Н  | D  |
|-----------|-----|----|----|
| Sideboard | 180 | 83 | 45 |
| TV Unit   | 202 | 43 | 45 |
| Table     | 192 | 78 | 95 |























|           | W   | Н  | D  |
|-----------|-----|