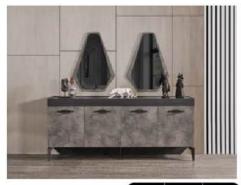

|           | W   | Н  | D  |
|-----------|-----|----|----|
| Sideboard | 180 | 76 | 44 |
| Table     | 160 | 78 | 90 |
| TV Unit   | 200 | 43 | 43 |

|           | W   | Н  | D  |
|-----------|-----|----|----|
| Sideboard | 180 | 76 | 44 |
| Table     | 160 | 78 | 90 |
| TV Unit   | 200 | 43 | 43 |