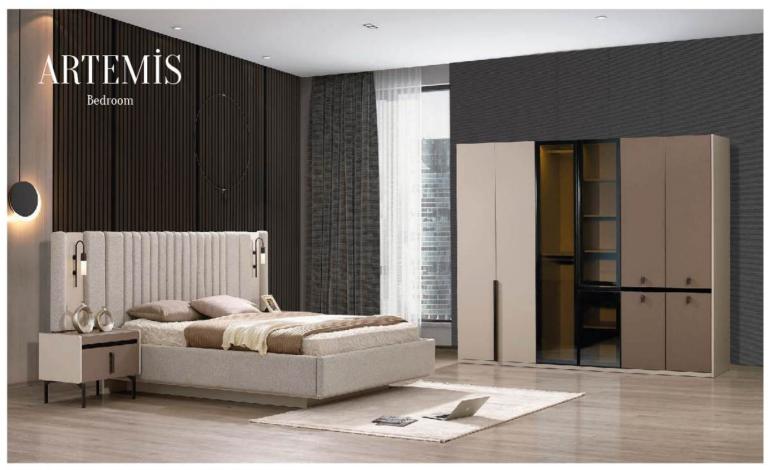

|                      | W   | Н   | D   |
|----------------------|-----|-----|-----|
| Seven-door Wardrobe  | 296 | 218 | 68  |
| Four-door Wardrobe   | 178 | 218 | 68  |
| Six-door Wardrobe    | 251 | 218 | 68  |
| Double-door Wardrobe | 74  | 214 | 68  |
| Wardrobe Single-door | 45  | 218 | 68  |
| Bed Frame            | 160 | 132 | 210 |