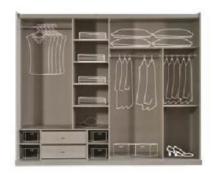

|           | W   | Н  | D  |
|-----------|-----|----|----|
| Sideboard | 180 | 75 | 41 |
| Table     | 160 | 78 | 90 |
| TV Unit   | 200 | 43 | 41 |

|                      | W   | Н   | D   |
|----------------------|-----|-----|-----|
| Wardrobe             | 255 | 216 | 68  |
| Double-door Wardrobe | 85  | 216 | 68  |
| Four-door Wardrobe   | 170 | 216 | 68  |
| Dresser              | 133 | 133 | 45  |
| Nightstand           | 66  | 52  | 44  |
| Headboard            | 232 | 134 | 210 |