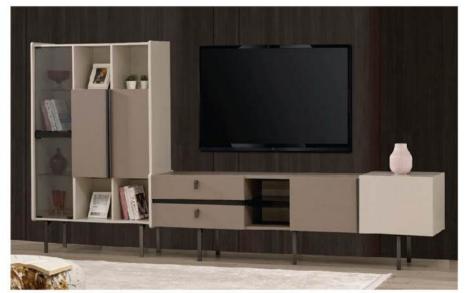

|           | W   | Н  | D  |
|-----------|-----|----|----|
| Sideboard | 180 | 76 | 44 |
| Table     | 160 | 78 | 90 |
| TV Unit   | 200 | 43 | 43 |

|           | W   | Н  | D  |
|-----------|-----|----|----|
| Sideboard | 180 | 76 | 44 |
| Table     | 160 | 78 | 90 |
| TV Unit   | 200 | 43 | 43 |