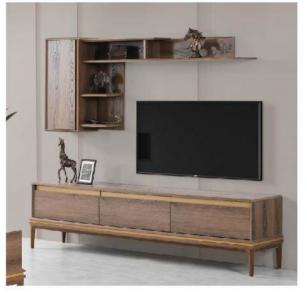

## INDEX

Furniture Sets

Armani Budva Sofya Dallas Venedik Bohem Panjur Milano Güneş İnci

Kuka

Kuka Meriç Balat Oslo Vasko Simple Laura Retro Sardes Valens Artemis Grand

Livenza

208 42 W H D

|            |     | l . |     |
|------------|-----|-----|-----|
| Wardrobe   | 250 | 213 | 69  |
| Dresser    | 141 | 181 | 44  |
| Nightstand | 65  | 54  | 43  |
| Headboard  | 230 | 141 | 215 |
|            |     |     |     |