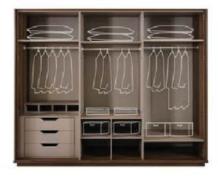

## INDEX

Furniture Sets

Armani Budva Sofya Dallas Venedik Bohem Panjur Milano Güneş İnci

Kuka

Kuka Meriç Balat Oslo Vasko Simple Laura Retro Sardes Valens Artemis Grand

Livenza

208 42 W H D

|            |     | l . |     |
|------------|-----|-----|-----|
| Wardrobe   | 250 | 213 | 69  |
| Dresser    | 141 | 181 | 44  |
| Nightstand | 65  | 54  | 43  |
| Headboard  | 230 | 141 | 215 |
|            |     |     |     |