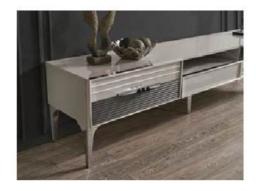

|           | W   | Н  | D  |
|-----------|-----|----|----|
| Sideboard | 180 | 76 | 44 |
| Table     | 160 | 78 | 90 |
| TV Unit   | 200 | 43 | 43 |

|           | W   | Н  | D  |
|-----------|-----|----|----|
| Sideboard | 180 | 76 | 44 |
| Table     | 160 | 78 | 90 |
| TV Unit   | 200 | 43 | 43 |