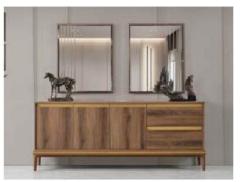

|           | W   | Н  | D  |
|-----------|-----|----|----|
| Sideboard | 180 | 76 | 44 |
| Table     | 160 | 78 | 90 |
| TV Unit   | 200 | 43 | 43 |

|           | W   | Н  | D  |
|-----------|-----|----|----|
| Sideboard | 180 | 76 | 44 |
| Table     | 160 | 78 | 90 |
| TV Unit   | 200 | 43 | 43 |