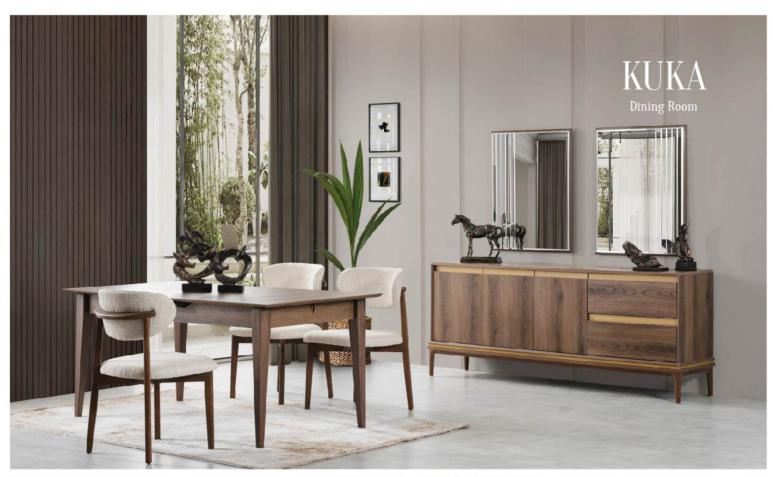

## INDEX

Furniture Sets

Armani Budva Sofya Dallas Venedik Bohem Panjur Milano Güneş İnci

Kuka

Kuka Meriç Balat Oslo Vasko Simple Laura Retro Sardes Valens Artemis Grand

Livenza

208 42 W H D

|            |     | l . |     |
|------------|-----|-----|-----|
| Wardrobe   | 250 | 213 | 69  |
| Dresser    | 141 | 181 | 44  |
| Nightstand | 65  | 54  | 43  |
| Headboard  | 230 | 141 | 215 |
|            |     |     |     |