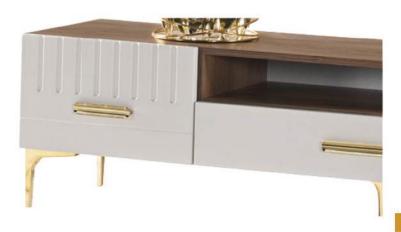

|           | W   | Н  | D  |
|-----------|-----|----|----|
| Sideboard | 180 | 76 | 44 |
| Table     | 160 | 78 | 90 |
| TV Unit   | 200 | 43 | 43 |

|           | W   | Н  | D  |
|-----------|-----|----|----|
| Sideboard | 180 | 76 | 44 |
| Table     | 160 | 78 | 90 |
| TV Unit   | 200 | 43 | 43 |