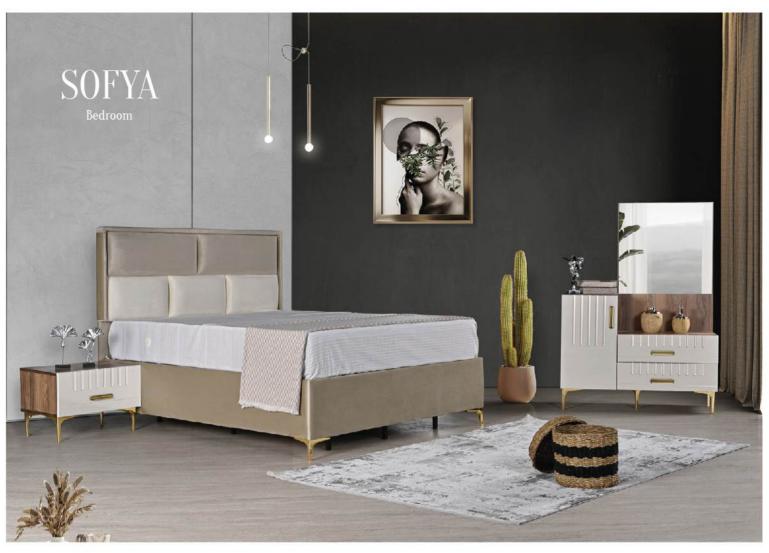

## INDEX

Furniture Sets

Armani Budva Sofya Dallas Venedik Bohem Panjur Milano Güneş İnci

Kuka

Kuka Meriç Balat Oslo Vasko Simple Laura Retro Sardes Valens Artemis Grand

Livenza

208 42 W H D

|            |     | l . |     |
|------------|-----|-----|-----|
| Wardrobe   | 250 | 213 | 69  |
| Dresser    | 141 | 181 | 44  |
| Nightstand | 65  | 54  | 43  |
| Headboard  | 230 | 141 | 215 |
|            |     |     |     |