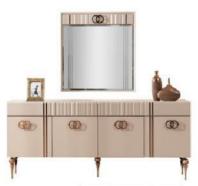

| 1          | W   | Н   | D  |
|------------|-----|-----|----|
| Nightstand | 65  | 49  | 41 |
| Dresser    | 144 | 170 | 44 |

|                        | W   | Н   | D   |
|------------------------|-----|-----|-----|
| Sideboard              | 210 | 85  | 45  |
| Table                  | 200 | 80  | 100 |
| TV Unit                | 210 | 64  | 45  |
| Side Module of TV Unit | 92  | 182 | 36  |
| Coffee Table           | 120 | 40  | 60  |