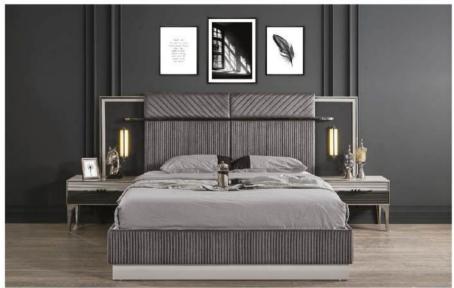

|            | W   | Н   | D   |
|------------|-----|-----|-----|
| Wardrobe   | 240 | 215 | 54  |
| Dresser    | 110 | 88  | 43  |
| Nightstand | 60  | 41  | 41  |
| Headboard  | 160 | 133 | 205 |

|           | W   | Н  | D  |
|-----------|-----|----|----|
| Sideboard | 180 | 76 | 44 |
| Table     | 160 | 78 | 90 |
| TV Unit   | 200 | 43 | 43 |