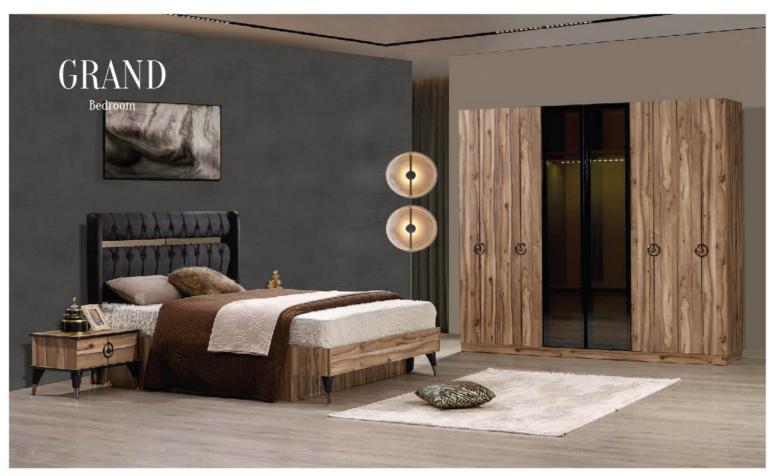

|   |                      | W   | Н   | D   |
|---|----------------------|-----|-----|-----|
| - | Six-door Wardrobe    | 257 | 220 | 69  |
|   | Four-door Wardrobe   | 172 | 220 | 69  |
| Ī | Double-door Wardrobe | 84  | 220 | 69  |
| Ī | Dresser              | 141 | 84  | 43  |
| Ī | Nightstand           | 64  | 48  | 43  |
| Ī | Headboard            | 233 | 130 | 210 |