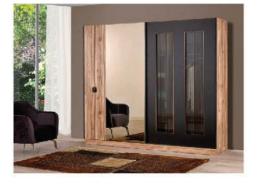

|           | W   | Н  | D  |
|-----------|-----|----|----|
| Sideboard | 180 | 75 | 41 |
| Table     | 160 | 78 | 90 |
| TV Unit   | 200 | 43 | 41 |

|                      | W   | Н   | D   |
|----------------------|-----|-----|-----|
| Wardrobe             | 255 | 216 | 68  |
| Double-door Wardrobe | 85  | 216 | 68  |
| Four-door Wardrobe   | 170 | 216 | 68  |
| Dresser              | 133 | 133 | 45  |
| Nightstand           | 66  | 52  | 44  |
| Headboard            | 232 | 134 | 210 |