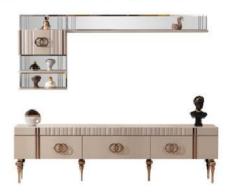

|           | W   | Н  | D  |
|-----------|-----|----|----|
| Sideboard | 180 | 76 | 44 |
| Table     | 160 | 78 | 90 |
| TV Unit   | 200 | 43 | 43 |

|           | W   | Н  | D  |
|-----------|-----|----|----|
| Sideboard | 180 | 76 | 44 |
| Table     | 160 | 78 | 90 |
| TV Unit   | 200 | 43 | 43 |