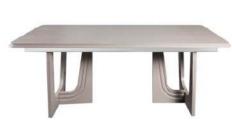

|         | W       | Н           | D                                         |
|---------|---------|-------------|-------------------------------------------|
| board   | 205     | 83          | 44                                        |
| d Table | 175     | 76          | 95                                        |
|         | 214     | 181         | 49                                        |
| om Unit | 205     | 53          | 44                                        |
|         | d Table | d Table 175 | board 205 83<br>d Table 175 76<br>214 181 |