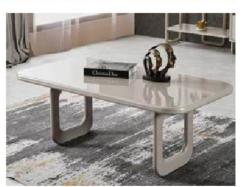

|              | W   | Н   | D  |
|--------------|-----|-----|----|
| Sideboard    | 209 | 86  | 45 |
| Table        | 203 | 79  | 94 |
| TV Unit      | 209 | 62  | 45 |
| Showcase     | 77  | 170 | 37 |
| Coffee Table | 123 | 47  | 63 |