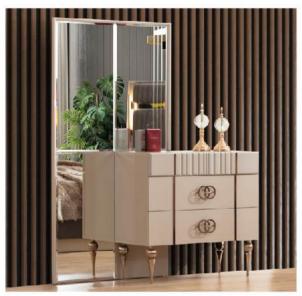

## INDEX

Furniture Sets

Armani Budva Sofya Dallas Venedik Bohem Panjur Milano Güneş İnci

Kuka

Kuka Meriç Balat Oslo Vasko Simple Laura Retro Sardes Valens Artemis Grand

Livenza

208 42 W H D

|            |     | l . |     |
|------------|-----|-----|-----|
| Wardrobe   | 250 | 213 | 69  |
| Dresser    | 141 | 181 | 44  |
| Nightstand | 65  | 54  | 43  |
| Headboard  | 230 | 141 | 215 |
|            |     |     |     |