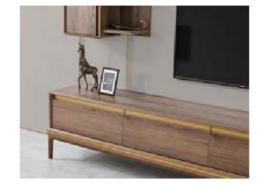

|           | W   | Н  | D  |
|-----------|-----|----|----|
| Sideboard | 180 | 76 | 44 |
| Table     | 160 | 78 | 90 |
| TV Unit   | 200 | 43 | 43 |

|           | W   | Н  | D  |
|-----------|-----|----|----|
| Sideboard | 180 | 76 | 44 |
| Table     | 160 | 78 | 90 |
| TV Unit   | 200 | 43 | 43 |