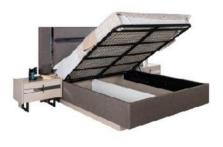

## INDEX

Furniture Sets

Armani Budva Sofya Dallas Venedik Bohem Panjur Milano Güneş İnci

Kuka

Kuka Meriç Balat Oslo Vasko Simple Laura Retro Sardes Valens Artemis Grand

Livenza

208 42 W H D

|            |     | l . |     |
|------------|-----|-----|-----|
| Wardrobe   | 250 | 213 | 69  |
| Dresser    | 141 | 181 | 44  |
| Nightstand | 65  | 54  | 43  |
| Headboard  | 230 | 141 | 215 |
|            |     |     |     |