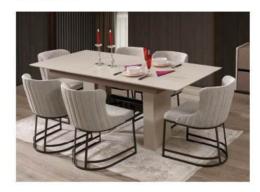

|           | W   | Н  | D  |
|-----------|-----|----|----|
| Sideboard | 180 | 75 | 41 |
| Table     | 160 | 78 | 90 |
| TV Unit   | 200 | 43 | 41 |

|                      | W   | Н   | D   |
|----------------------|-----|-----|-----|
| Wardrobe             | 255 | 216 | 68  |
| Double-door Wardrobe | 85  | 216 | 68  |
| Four-door Wardrobe   | 170 | 216 | 68  |
| Dresser              | 133 | 133 | 45  |
| Nightstand           | 66  | 52  | 44  |
| Headboard            | 232 | 134 | 210 |