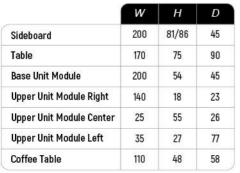

|         | W       | Н           | D                                         |
|---------|---------|-------------|-------------------------------------------|
| board   | 205     | 83          | 44                                        |
| d Table | 175     | 76          | 95                                        |
|         | 214     | 181         | 49                                        |
| om Unit | 205     | 53          | 44                                        |
|         | d Table | d Table 175 | board 205 83<br>d Table 175 76<br>214 181 |