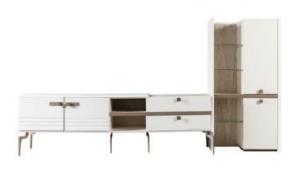

|              | W   | Н   | D  |
|--------------|-----|-----|----|
| Sideboard    | 209 | 86  | 45 |
| Table        | 203 | 79  | 94 |
| TV Unit      | 209 | 62  | 45 |
| Showcase     | 77  | 170 | 37 |
| Coffee Table | 123 | 47  | 63 |