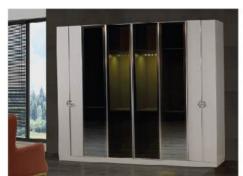

Headboard

|           | W   | Н   | D  |
|-----------|-----|-----|----|
| Sideboard | 200 | 85  | 44 |
| TV Unit   | 207 | 64  | 43 |
| Table     | 195 | 100 | 95 |

|            | W   | Н   | D   |
|------------|-----|-----|-----|
| Wardrobe   | 240 | 220 | 65  |
| Dresser    | 136 | 83  | 45  |
| Nightstand | 67  | 43  | 45  |
| Headboard  | 215 | 127 | 172 |