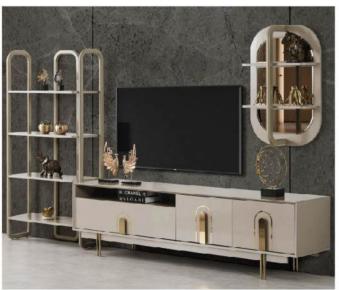

| 1          | W   | Н   | D  |
|------------|-----|-----|----|
| Nightstand | 65  | 49  | 41 |
| Dresser    | 144 | 170 | 44 |

|                        | W   | Н   | D   |
|------------------------|-----|-----|-----|
| Sideboard              | 210 | 85  | 45  |
| Table                  | 200 | 80  | 100 |
| TV Unit                | 210 | 64  | 45  |
| Side Module of TV Unit | 92  | 182 | 36  |
| Coffee Table           | 120 | 40  | 60  |