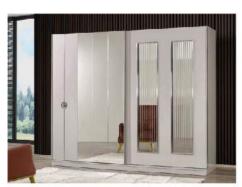

|                                  | W   | Н   | D   |
|----------------------------------|-----|-----|-----|
| Six-door Wardrobe                | 264 | 218 | 69  |
| Double-door Wardrobe with Mirror | 88  | 218 | 62  |
| Double-door Wardrobe - MDF       | 88  | 218 | 69  |
| Single-door Wardrobe with Mirror | 44  | 218 | 62  |
| Wardrobe Corner Module           | 91  | 218 | 91  |
| Bed Frame                        | 160 | 130 | 212 |