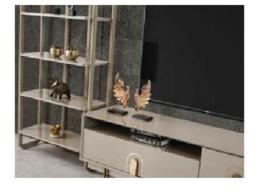

|           | W   | Н  | D  |
|-----------|-----|----|----|
| Sideboard | 180 | 76 | 44 |
| Table     | 160 | 78 | 90 |
| TV Unit   | 200 | 43 | 43 |

|           | W   | Н  | D  |
|-----------|-----|----|----|
| Sideboard | 180 | 76 | 44 |
| Table     | 160 | 78 | 90 |
| TV Unit   | 200 | 43 | 43 |