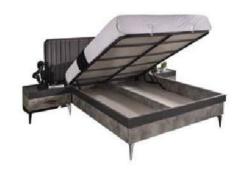

|            | W   | Н   | D   |
|------------|-----|-----|-----|
| Wardrobe   | 240 | 215 | 54  |
| Dresser    | 110 | 88  | 43  |
| Nightstand | 60  | 41  | 41  |
| Headboard  | 160 | 133 | 205 |

|           | W   | Н  | D  |
|-----------|-----|----|----|
| Sideboard | 180 | 76 | 44 |
| Table     | 160 | 78 | 90 |
| TV Unit   | 200 | 43 | 43 |