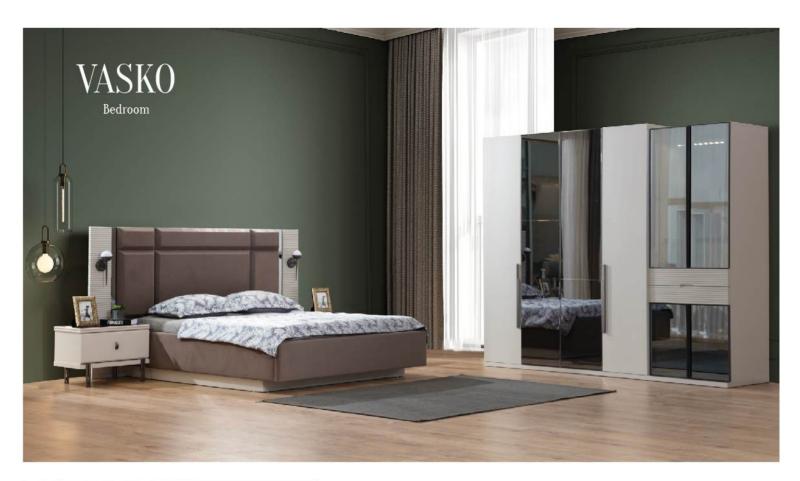

|   |                      | W   | Н   | D   |
|---|----------------------|-----|-----|-----|
| - | Six-door Wardrobe    | 257 | 220 | 69  |
|   | Four-door Wardrobe   | 172 | 220 | 69  |
| Ī | Double-door Wardrobe | 84  | 220 | 69  |
| Ī | Dresser              | 141 | 84  | 43  |
| Ī | Nightstand           | 64  | 48  | 43  |
| Ī | Headboard            | 233 | 130 | 210 |