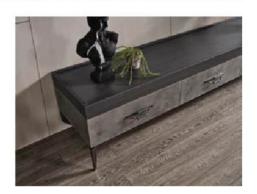

| 1          | W   | Н   | D  |
|------------|-----|-----|----|
| Nightstand | 65  | 49  | 41 |
| Dresser    | 144 | 170 | 44 |

|                        | W   | Н   | D   |
|------------------------|-----|-----|-----|
| Sideboard              | 210 | 85  | 45  |
| Table                  | 200 | 80  | 100 |
| TV Unit                | 210 | 64  | 45  |
| Side Module of TV Unit | 92  | 182 | 36  |
| Coffee Table           | 120 | 40  | 60  |