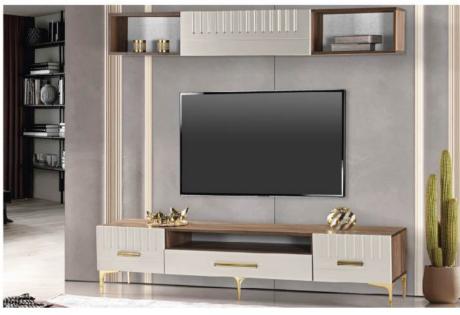

|           | W   | Н  | D  |
|-----------|-----|----|----|
| Sideboard | 180 | 75 | 41 |
| Table     | 160 | 78 | 90 |
| TV Unit   | 200 | 43 | 41 |

|                      | W   | Н   | D   |
|----------------------|-----|-----|-----|
| Wardrobe             | 255 | 216 | 68  |
| Double-door Wardrobe | 85  | 216 | 68  |
| Four-door Wardrobe   | 170 | 216 | 68  |
| Dresser              | 133 | 133 | 45  |
| Nightstand           | 66  | 52  | 44  |
| Headboard            | 232 | 134 | 210 |