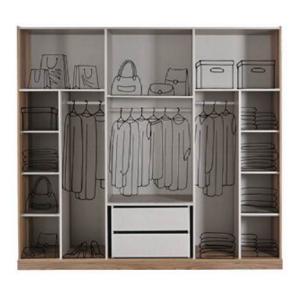

|     | l . |     |
|------------|-----|-----|-----|
| Wardrobe   | 250 | 213 | 69  |
| Dresser    | 141 | 181 | 44  |
| Nightstand | 65  | 54  | 43  |
| Headboard  | 230 | 141 | 215 |
|            |     |     |     |











|         | W       | Н           | D                                         |
|---------|---------|-------------|-------------------------------------------|
| board   | 205     | 83          | 44                                        |
| d Table | 175     | 76          | 95                                        |
|         | 214     | 181         | 49                                        |
| om Unit | 205     | 53          | 44                                        |
|         | d Table | d Table 175 | board 205 83<br>d Table 175 76<br>214 181 |









|            | W   | Н   | D   |
|------------|-----|-----|-----|
| Wardrobe   | 240 | 215 | 54  |
| Dresser    | 110 | 88  | 43  |
| Nightstand | 60  | 41  | 41  |
| Headboard  | 160 | 133 | 205 |











|           | W   | Н  | D  |
|-----------|-----|----|----|
| Sideboard | 180 | 76 | 44 |
| Table     | 160 | 78 | 90 |
| TV Unit   | 200 | 43 | 43 |









|            | W   | Н   | D   |
|------------|-----|-----|-----|
| Wardrobe   | 240 | 215 | 54  |
| Dresser    | 110 | 88  | 43  |
| Nightstand | 60  | 41  | 41  |
| Headboard  | 160 | 133 | 205 |











|           | W   | Н  | D  |
|-----------|-----|----|----|
| Sideboard | 180 | 76 | 44 |
| Table     | 160 | 78 | 90 |
| TV Unit   | 200 | 43 | 43 |









|            | W   | Н   | D   |
|------------|-----|-----|-