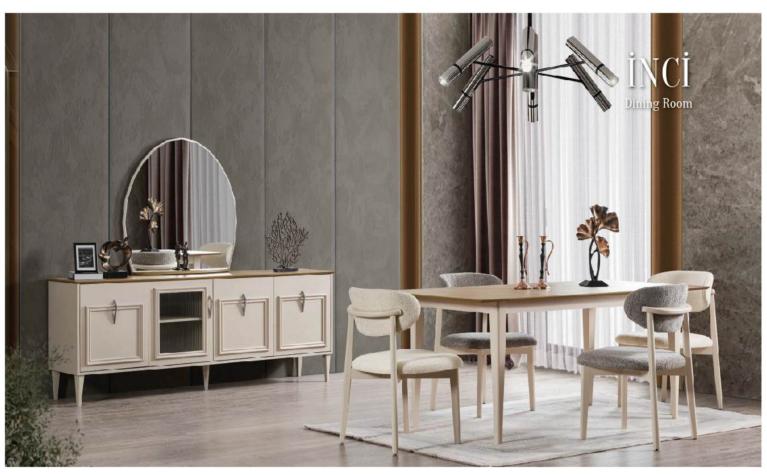

43  |
| Nightstand | 60  | 41  | 41  |
| Headboard  | 160 | 133 | 205 |











|           | W   | Н  | D  |
|-----------|-----|----|----|
| Sideboard | 180 | 76 | 44 |
| Table     | 160 | 78 | 90 |
| TV Unit   | 200 | 43 | 43 |





















|           | W   | Н  | D  |
|-----------|-----|----|----|
| Sideboard | 180 | 76 | 44 |
| Table     | 160 | 78 | 90 |
| TV Unit   | 200 | 43 | 43 |























|           | W   | Н  | D  |
|-----------|-----|----|----|
| Sideboard | 180 | 76 | 44 |
| Table     | 160 | 78 | 90 |
| TV Unit   | 200 | 43 | 43 |























|           | W   | Н  | D  |
|-----------|-----|----|----|
| Sideboard | 180 | 75 | 41 |
| Table     | 160 | 78 | 90 |
| TV Unit   | 200 | 43 | 41 |











































































































































































|                      | W   | Н   | D   |
|----------------------|-----|-----|-----|
| Wardrobe             | 255 | 216 | 68  |
| Double-door Wardrobe | 85  | 216 | 68  |
| Four-door Wardrobe   | 170 | 216 | 68  |
| Dresser              | 133 | 133 | 45  |
| Nightstand           | 66  | 52  | 44  |
| Headboard            | 232 | 134 | 210 |

































|                      | W   | Н   | D   |
|----------------------|-----|-----|-----|
| Seven-door Wardrobe  | 296 | 218 | 68  |
| Four-door Wardrobe   | 178 | 218 | 68  |
| Six-door Wardrobe    | 251 | 218 | 68  |
| Double-door Wardrobe | 74  | 214 | 68  |
| Wardrobe Single-door | 45  | 218 | 68  |