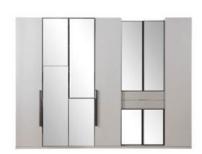

oard | 180 | 76 | 44 |
| Table     | 160 | 78 | 90 |
| TV Unit   | 200 | 43 | 43 |























|           | W   | Н  | D  |
|-----------|-----|----|----|
| Sideboard | 180 | 75 | 41 |
| Table     | 160 | 78 | 90 |
| TV Unit   | 200 | 43 | 41 |











































































































































































|                      | W   | Н   | D   |
|----------------------|-----|-----|-----|
| Wardrobe             | 255 | 216 | 68  |
| Double-door Wardrobe | 85  | 216 | 68  |
| Four-door Wardrobe   | 170 | 216 | 68  |
| Dresser              | 133 | 133 | 45  |
| Nightstand           | 66  | 52  | 44  |
| Headboard            | 232 | 134 | 210 |

































|                      | W   | Н   | D   |
|----------------------|-----|-----|-----|
| Seven-door Wardrobe  | 296 | 218 | 68  |
| Four-door Wardrobe   | 178 | 218 | 68  |
| Six-door Wardrobe    | 251 | 218 | 68  |
| Double-door Wardrobe | 74  | 214 | 68  |
| Wardrobe Single-door | 45  | 218 | 68  |
| Bed Frame            | 160 | 132 | 210 |

| 1          | W   | Н   | D  |
|------------|-----|-----|----|
| Nightstand | 65  | 49  | 41 |
| Dresser    | 144 | 170 | 44 |















|                        | W   | Н   | D   |
|------------------------|-----|-----|-----|
| Sideboard              | 210 | 85  | 45  |
| Table                  | 200 | 80  | 100 |
| TV Unit                | 210 | 64  | 45  |
| Side Module of TV Unit | 92  | 182 | 36  |
| Coffee Table           | 120 | 40  |