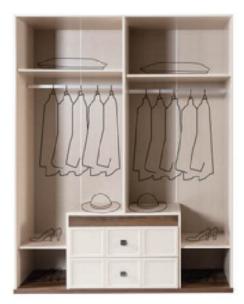

|                      | W   | Н   | D   |
|----------------------|-----|-----|-----|
| Seven-door Wardrobe  | 296 | 218 | 68  |
| Four-door Wardrobe   | 178 | 218 | 68  |
| Six-door Wardrobe    | 251 | 218 | 68  |
| Double-door Wardrobe | 74  | 214 | 68  |
| Wardrobe Single-door | 45  | 218 | 68  |
| Bed Frame            | 160 | 132 | 210 |