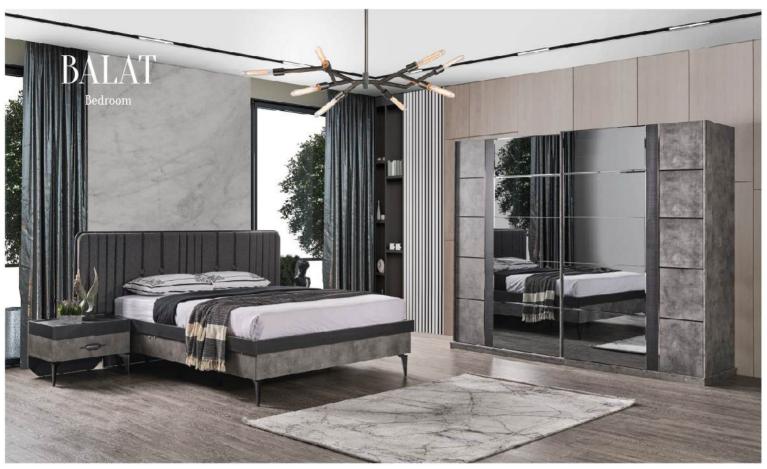

|   |                      | W   | Н   | D   |
|---|----------------------|-----|-----|-----|
| - | Six-door Wardrobe    | 257 | 220 | 69  |
|   | Four-door Wardrobe   | 172 | 220 | 69  |
| Ī | Double-door Wardrobe | 84  | 220 | 69  |
| Ī | Dresser              | 141 | 84  | 43  |
| Ī | Nightstand           | 64  | 48  | 43  |
| Ī | Headboard            | 233 | 130 | 210 |