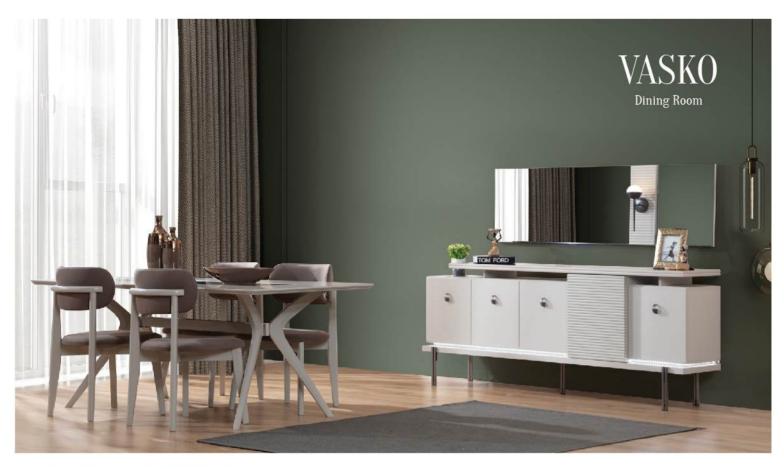

| 1          | W   | Н   | D  |
|------------|-----|-----|----|
| Nightstand | 65  | 49  | 41 |
| Dresser    | 144 | 170 | 44 |

|                        | W   | Н   | D   |
|------------------------|-----|-----|-----|
| Sideboard              | 210 | 85  | 45  |
| Table                  | 200 | 80  | 100 |
| TV Unit                | 210 | 64  | 45  |
| Side Module of TV Unit | 92  | 182 | 36  |
| Coffee Table           | 120 | 40  | 60  |