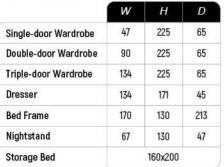

|                      | W   | Н   | D   |
|----------------------|-----|-----|-----|
| Seven-door Wardrobe  | 296 | 218 | 68  |
| Four-door Wardrobe   | 178 | 218 | 68  |
| Six-door Wardrobe    | 251 | 218 | 68  |
| Double-door Wardrobe | 74  | 214 | 68  |
| Wardrobe Single-door | 45  | 218 | 68  |
| Bed Frame            | 160 | 132 | 210 |