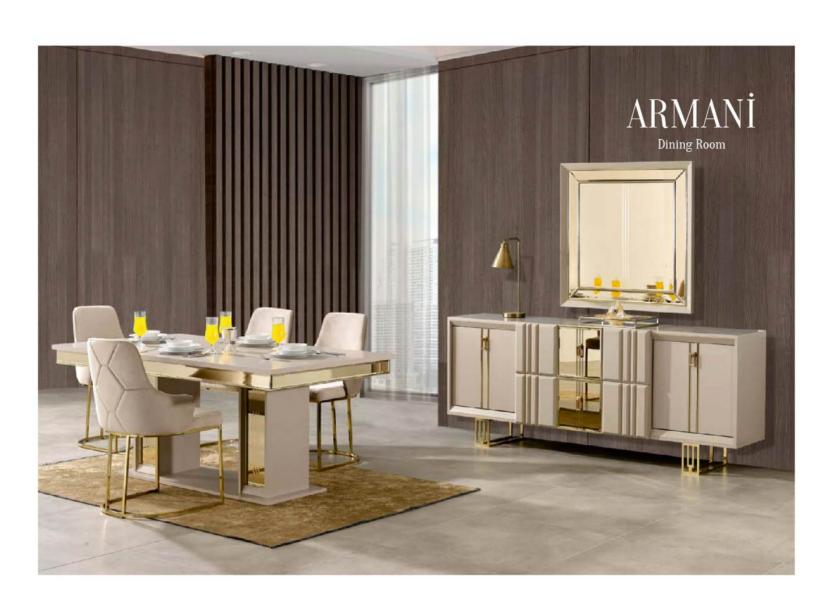

|           | W   | Н  | D  |
|-----------|-----|----|----|
| Sideboard | 180 | 75 | 41 |
| Table     | 160 | 78 | 90 |
| TV Unit   | 200 | 43 | 41 |

|                      | W   | Н   | D   |
|----------------------|-----|-----|-----|
| Wardrobe             | 255 | 216 | 68  |
| Double-door Wardrobe | 85  | 216 | 68  |
| Four-door Wardrobe   | 170 | 216 | 68  |
| Dresser              | 133 | 133 | 45  |
| Nightstand           | 66  | 52  | 44  |
| Headboard            | 232 | 134 | 210 |