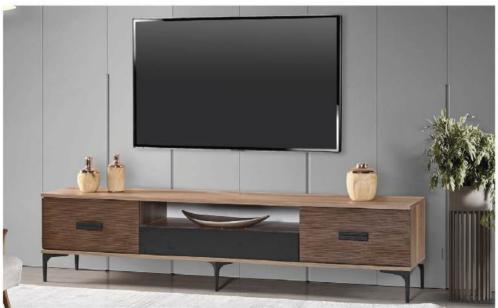

|           | W   | Н  | D  |
|-----------|-----|----|----|
| Sideboard | 180 | 76 | 44 |
| Table     | 160 | 78 | 90 |
| TV Unit   | 200 | 43 | 43 |

|           | W   | Н  | D  |
|-----------|-----|----|----|
| Sideboard | 180 | 76 | 44 |
| Table     | 160 | 78 | 90 |
| TV Unit   | 200 | 43 | 43 |