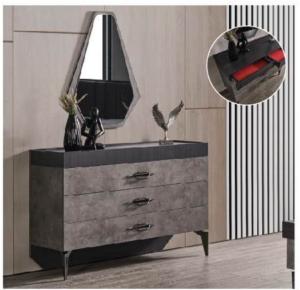

|   |                      | W   | Н   | D   |
|---|----------------------|-----|-----|-----|
| - | Six-door Wardrobe    | 257 | 220 | 69  |
|   | Four-door Wardrobe   | 172 | 220 | 69  |
| Ī | Double-door Wardrobe | 84  | 220 | 69  |
| Ī | Dresser              | 141 | 84  | 43  |
| Ī | Nightstand           | 64  | 48  | 43  |
| Ī | Headboard            | 233 | 130 | 210 |