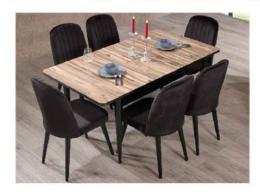

|           | W   | Н   | D  |
|-----------|-----|-----|----|
| Sideboard | 200 | 84  | 43 |
| TV Unit   | 203 | 42  | 67 |
| Table     | 195 | 100 | 95 |

|           | W   | Н   | D  |
|-----------|-----|-----|----|
| Sideboard | 200 | 164 | 41 |
| TV Unit   | 209 | 67  | 41 |
| Table     | 195 | 80  | 95 |