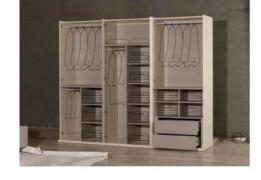

|                      | W   | Н   | D   |
|----------------------|-----|-----|-----|
| Seven-door Wardrobe  | 296 | 218 | 68  |
| Four-door Wardrobe   | 178 | 218 | 68  |
| Six-door Wardrobe    | 251 | 218 | 68  |
| Double-door Wardrobe | 74  | 214 | 68  |
| Wardrobe Single-door | 45  | 218 | 68  |
| Bed Frame            | 160 | 132 | 210 |