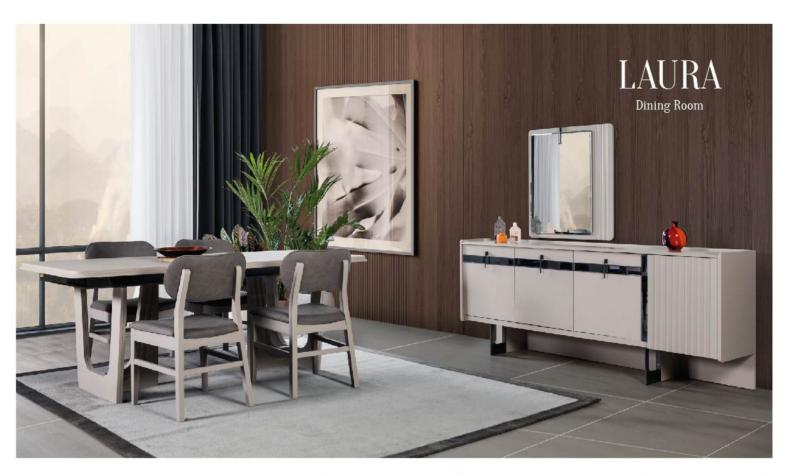

|              | W   | Н   | D  |
|--------------|-----|-----|----|
| Sideboard    | 209 | 86  | 45 |
| Table        | 203 | 79  | 94 |
| TV Unit      | 209 | 62  | 45 |
| Showcase     | 77  | 170 | 37 |
| Coffee Table | 123 | 47  | 63 |