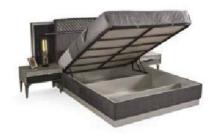

|                      | W   | Н   | D   |
|----------------------|-----|-----|-----|
| Seven-door Wardrobe  | 296 | 218 | 68  |
| Four-door Wardrobe   | 178 | 218 | 68  |
| Six-door Wardrobe    | 251 | 218 | 68  |
| Double-door Wardrobe | 74  | 214 | 68  |
| Wardrobe Single-door | 45  | 218 | 68  |
| Bed Frame            | 160 | 132 | 210 |