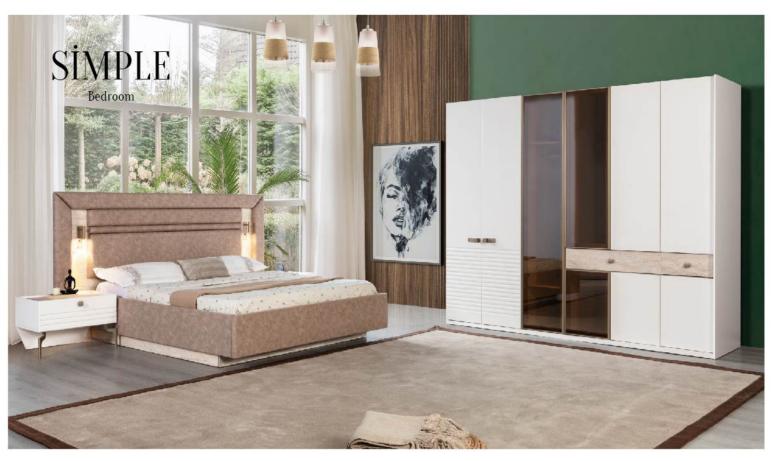

| W   | Н   | D   |
|----------------------|-----|-----|-----|
| Seven-door Wardrobe  | 296 | 218 | 68  |
| Four-door Wardrobe   | 178 | 218 | 68  |
| Six-door Wardrobe    | 251 | 218 | 68  |
| Double-door Wardrobe | 74  | 214 | 68  |
| Wardrobe Single-door | 45  | 218 | 68  |
| Bed Frame            | 160 | 132 | 210 |

| 1          | W   | Н   | D  |
|------------|-----|-----|----|
| Nightstand | 65  | 49  | 41 |
| Dresser    | 144 | 170 | 44 |















|                        | W   | Н   | D   |
|------------------------|-----|-----|-----|
| Sideboard              | 210 | 85  | 45  |
| Table                  | 200 | 80  | 100 |
| TV Unit                | 210 | 64  | 45  |
| Side Module of TV Unit | 92  | 182 | 36  |
| Coffee Table           | 120 | 40  | 60  |

















|   |                      | W   | Н   | D   |
|---|----------------------|-----|-----|-----|
| - | Six-door Wardrobe    | 257 | 220 | 69  |
|   | Four-door Wardrobe   | 172 | 220 | 69  |
| Ī | Double-door Wardrobe | 84  | 220 | 69  |
| Ī | Dresser              | 141 | 84  | 43  |
| Ī | Nightstand           | 64  | 48  | 43  |
| Ī | Headboard            | 233 | 130 | 210 |































|                      | W   | Н   | D   |
|----------------------|-----|-----|-----|
| Six-door Wardrobe    | 255 | 216 | 64  |
| Four-door Wardrobe   | 162 | 216 | 64  |
| Wardrobe Single-door | 47  | 216 | 64  |
| Dresser              | 142 | 86  | 47  |
| Nightstand           | 64  | 46  | 48  |
| Headboard            | 217 | 130 | 210 |













|              | W