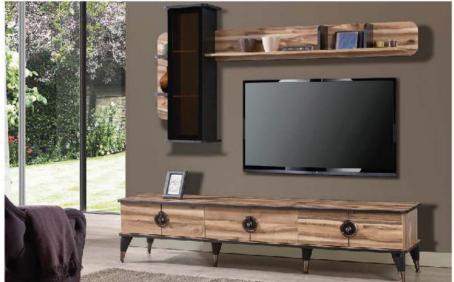

|           | W   | Н  | D  |
|-----------|-----|----|----|
| Sideboard | 180 | 76 | 44 |
| Table     | 160 | 78 | 90 |
| TV Unit   | 200 | 43 | 43 |

|           | W   | Н  | D  |
|-----------|-----|----|----|
| Sideboard | 180 | 76 | 44 |
| Table     | 160 | 78 | 90 |
| TV Unit   | 200 | 43 | 43 |