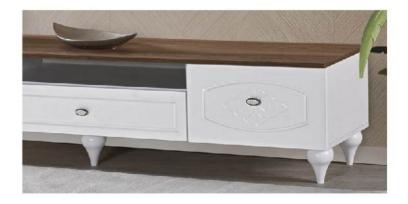

|           | W   | Н  | D  |
|-----------|-----|----|----|
| Sideboard | 180 | 76 | 44 |
| Table     | 160 | 78 | 90 |
| TV Unit   | 200 | 43 | 43 |

|           | W   | Н  | D  |
|-----------|-----|----|----|
| Sideboard | 180 | 76 | 44 |
| Table     | 160 | 78 | 90 |
| TV Unit   | 200 | 43 | 43 |