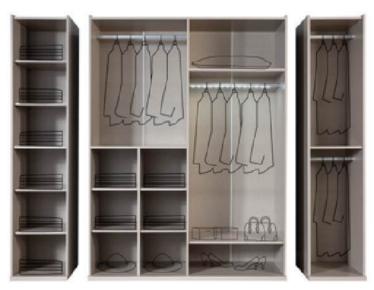

|                      | W   | Н   | D   |
|----------------------|-----|-----|-----|
| Seven-door Wardrobe  | 296 | 218 | 68  |
| Four-door Wardrobe   | 178 | 218 | 68  |
| Six-door Wardrobe    | 251 | 218 | 68  |
| Double-door Wardrobe | 74  | 214 | 68  |
| Wardrobe Single-door | 45  | 218 | 68  |
| Bed Frame            | 160 | 132 | 210 |