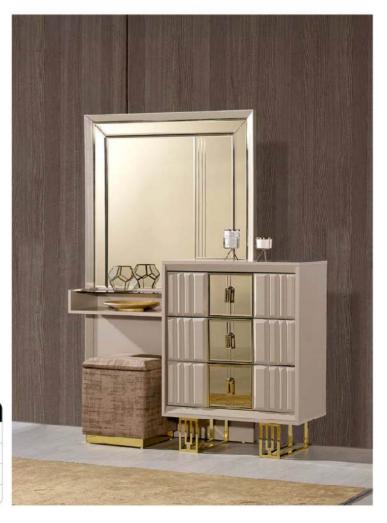

|           | W   | Н  | D  |
|-----------|-----|----|----|
| Sideboard | 180 | 75 | 41 |
| Table     | 160 | 78 | 90 |
| TV Unit   | 200 | 43 | 41 |

|                      | W   | Н   | D   |
|----------------------|-----|-----|-----|
| Wardrobe             | 255 | 216 | 68  |
| Double-door Wardrobe | 85  | 216 | 68  |
| Four-door Wardrobe   | 170 | 216 | 68  |
| Dresser              | 133 | 133 | 45  |
| Nightstand           | 66  | 52  | 44  |
| Headboard            | 232 | 134 | 210 |