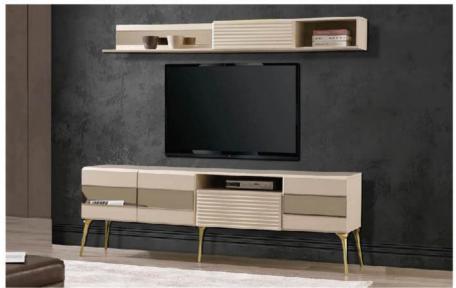

|           | W   | Н   | D  |
|-----------|-----|-----|----|
| Sideboard | 200 | 84  | 43 |
| TV Unit   | 203 | 42  | 67 |
| Table     | 195 | 100 | 95 |

|           | W   | Н   | D  |
|-----------|-----|-----|----|
| Sideboard | 200 | 164 | 41 |
| TV Unit   | 209 | 67  | 41 |
| Table     | 195 | 80  | 95 |