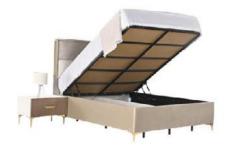

|                      | W   | Н   | D   |
|----------------------|-----|-----|-----|
| Seven-door Wardrobe  | 296 | 218 | 68  |
| Four-door Wardrobe   | 178 | 218 | 68  |
| Six-door Wardrobe    | 251 | 218 | 68  |
| Double-door Wardrobe | 74  | 214 | 68  |
| Wardrobe Single-door | 45  | 218 | 68  |
| Bed Frame            | 160 | 132 | 210 |