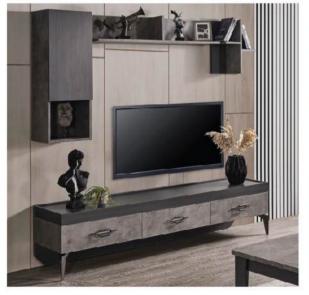

|           | W   | Н  | D  |
|-----------|-----|----|----|
| Sideboard | 180 | 76 | 44 |
| Table     | 160 | 78 | 90 |
| TV Unit   | 200 | 43 | 43 |

|           | W   | Н  | D  |
|-----------|-----|----|----|
| Sideboard | 180 | 76 | 44 |
| Table     | 160 | 78 | 90 |
| TV Unit   | 200 | 43 | 43 |