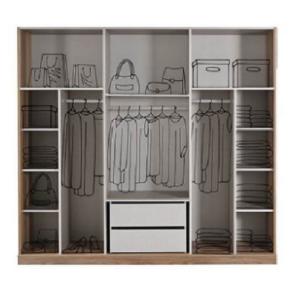

|                      | W   | Н   | D   |
|----------------------|-----|-----|-----|
| Seven-door Wardrobe  | 296 | 218 | 68  |
| Four-door Wardrobe   | 178 | 218 | 68  |
| Six-door Wardrobe    | 251 | 218 | 68  |
| Double-door Wardrobe | 74  | 214 | 68  |
| Wardrobe Single-door | 45  | 218 | 68  |
| Bed Frame            | 160 | 132 | 210 |