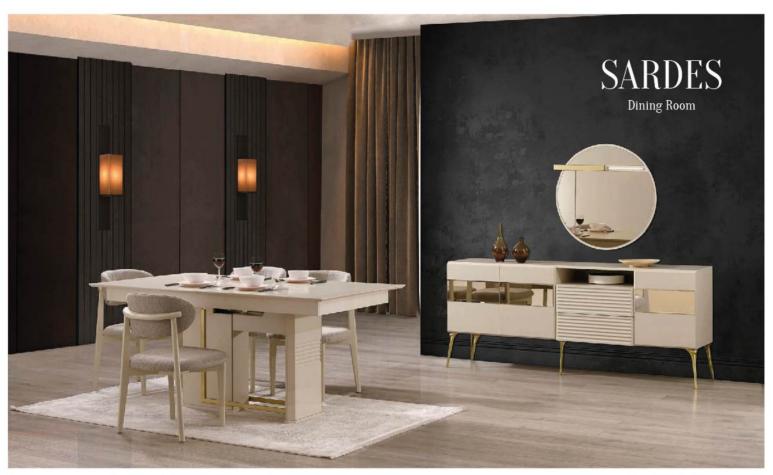

|              | W   | Н   | D  |
|--------------|-----|-----|----|
| Sideboard    | 209 | 86  | 45 |
| Table        | 203 | 79  | 94 |
| TV Unit      | 209 | 62  | 45 |
| Showcase     | 77  | 170 | 37 |
| Coffee Table | 123 | 47  | 63 |