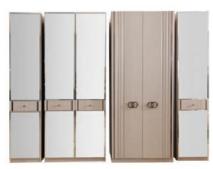

|                      | W   | Н   | D   |
|----------------------|-----|-----|-----|
| Six-door Wardrobe    | 255 | 216 | 64  |
| Four-door Wardrobe   | 162 | 216 | 64  |
| Wardrobe Single-door | 47  | 216 | 64  |
| Dresser              | 142 | 86  | 47  |
| Nightstand           | 64  | 46  | 48  |
| Headboard            | 217 | 130 | 210 |