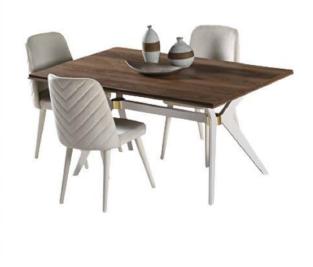

|           | W   | Н  | D  |
|-----------|-----|----|----|
| Sideboard | 180 | 75 | 41 |
| Table     | 160 | 78 | 90 |
| TV Unit   | 200 | 43 | 41 |

|                      | W   | Н   | D   |
|----------------------|-----|-----|-----|
| Wardrobe             | 255 | 216 | 68  |
| Double-door Wardrobe | 85  | 216 | 68  |
| Four-door Wardrobe   | 170 | 216 | 68  |
| Dresser              | 133 | 133 | 45  |
| Nightstand           | 66  | 52  | 44  |
| Headboard            | 232 | 134 | 210 |