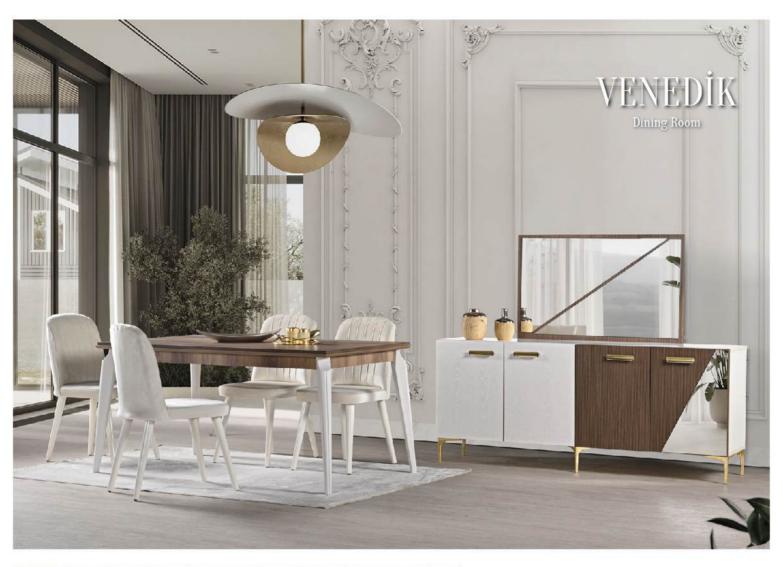

|              | W   | Н   | D  |
|--------------|-----|-----|----|
| Sideboard    | 209 | 86  | 45 |
| Table        | 203 | 79  | 94 |
| TV Unit      | 209 | 62  | 45 |
| Showcase     | 77  | 170 | 37 |
| Coffee Table | 123 | 47  | 63 |