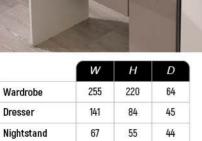

|   |                      | W   | Н   | D   |
|---|----------------------|-----|-----|-----|
| - | Six-door Wardrobe    | 257 | 220 | 69  |
|   | Four-door Wardrobe   | 172 | 220 | 69  |
| Ī | Double-door Wardrobe | 84  | 220 | 69  |
| Ī | Dresser              | 141 | 84  | 43  |
| Ī | Nightstand           | 64  | 48  | 43  |
| Ī | Headboard            | 233 | 130 | 210 |