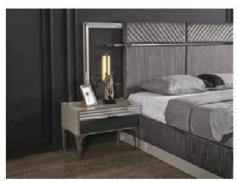

|            | W   | Н   | D   |
|------------|-----|-----|-----|
| Wardrobe   | 240 | 215 | 54  |
| Dresser    | 110 | 88  | 43  |
| Nightstand | 60  | 41  | 41  |
| Headboard  | 160 | 133 | 205 |

|           | W   | Н  | D  |
|-----------|-----|----|----|
| Sideboard | 180 | 76 | 44 |
| Table     | 160 | 78 | 90 |
| TV Unit   | 200 | 43 | 43 |