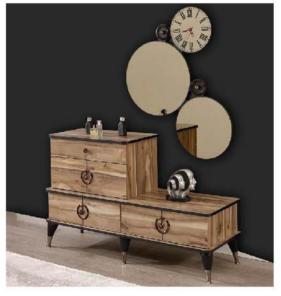

|   |                      | W   | Н   | D   |
|---|----------------------|-----|-----|-----|
| - | Six-door Wardrobe    | 257 | 220 | 69  |
|   | Four-door Wardrobe   | 172 | 220 | 69  |
| Ī | Double-door Wardrobe | 84  | 220 | 69  |
| Ī | Dresser              | 141 | 84  | 43  |
| Ī | Nightstand           | 64  | 48  | 43  |
| Ī | Headboard            | 233 | 130 | 210 |