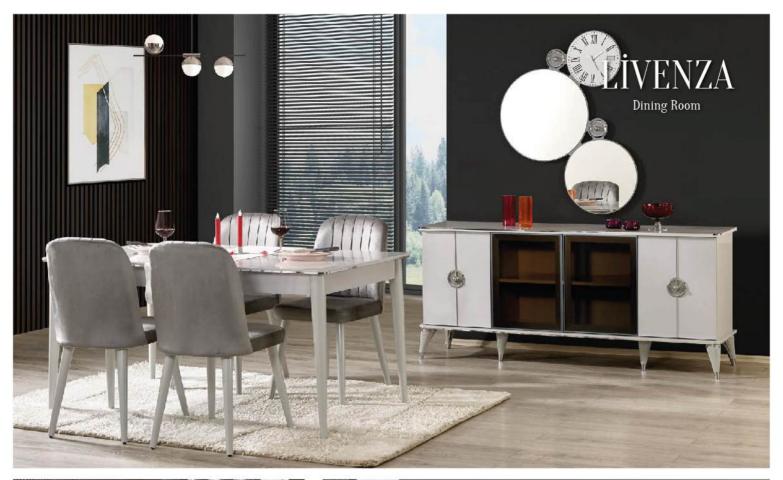

|         | W       | Н           | D                                         |
|---------|---------|-------------|-------------------------------------------|
| board   | 205     | 83          | 44                                        |
| d Table | 175     | 76          | 95                                        |
|         | 214     | 181         | 49                                        |
| om Unit | 205     | 53          | 44                                        |
|         | d Table | d Table 175 | board 205 83<br>d Table 175 76<br>214 181 |