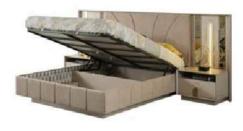

|                      | W   | Н   | D   |
|----------------------|-----|-----|-----|
| Seven-door Wardrobe  | 296 | 218 | 68  |
| Four-door Wardrobe   | 178 | 218 | 68  |
| Six-door Wardrobe    | 251 | 218 | 68  |
| Double-door Wardrobe | 74  | 214 | 68  |
| Wardrobe Single-door | 45  | 218 | 68  |
| Bed Frame            | 160 | 132 | 210 |