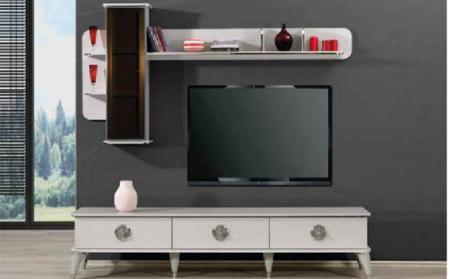

|           | W   | Н  | D  |
|-----------|-----|----|----|
| Sideboard | 180 | 76 | 44 |
| Table     | 160 | 78 | 90 |
| TV Unit   | 200 | 43 | 43 |

|           | W   | Н  | D  |
|-----------|-----|----|----|
| Sideboard | 180 | 76 | 44 |
| Table     | 160 | 78 | 90 |
| TV Unit   | 200 | 43 | 43 |