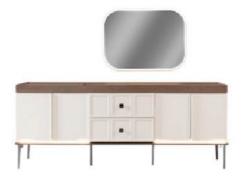

|           | W   | Н  | D  |
|-----------|-----|----|----|
| Sideboard | 180 | 76 | 44 |
| Table     | 160 | 78 | 90 |
| TV Unit   | 200 | 43 | 43 |

|           | W   | Н  | D  |
|-----------|-----|----|----|
| Sideboard | 180 | 76 | 44 |
| Table     | 160 | 78 | 90 |
| TV Unit   | 200 | 43 | 43 |