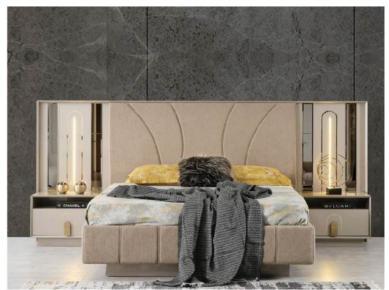

|   |                      | W   | Н   | D   |
|---|----------------------|-----|-----|-----|
| - | Six-door Wardrobe    | 257 | 220 | 69  |
|   | Four-door Wardrobe   | 172 | 220 | 69  |
| Ī | Double-door Wardrobe | 84  | 220 | 69  |
| Ī | Dresser              | 141 | 84  | 43  |
| Ī | Nightstand           | 64  | 48  | 43  |
| Ī | Headboard            | 233 | 130 | 210 |