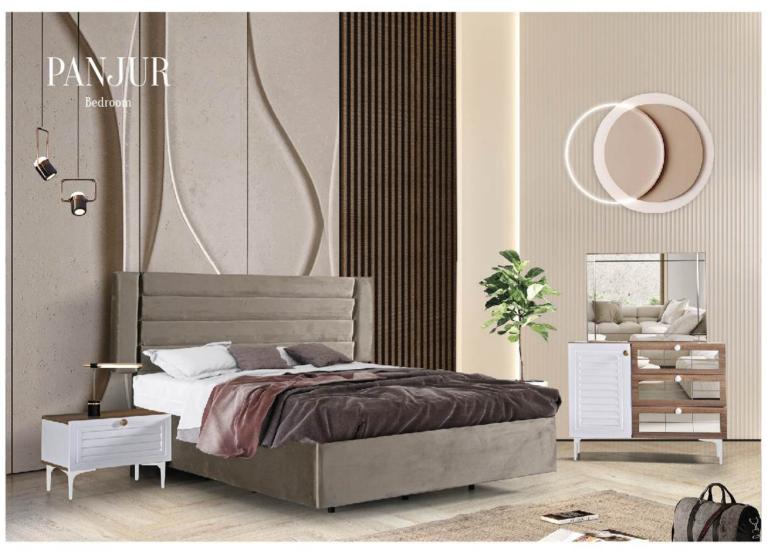

|   |                      | W   | Н   | D   |
|---|----------------------|-----|-----|-----|
| - | Six-door Wardrobe    | 257 | 220 | 69  |
|   | Four-door Wardrobe   | 172 | 220 | 69  |
| Ī | Double-door Wardrobe | 84  | 220 | 69  |
| Ī | Dresser              | 141 | 84  | 43  |
| Ī | Nightstand           | 64  | 48  | 43  |
| Ī | Headboard            | 233 | 130 | 210 |