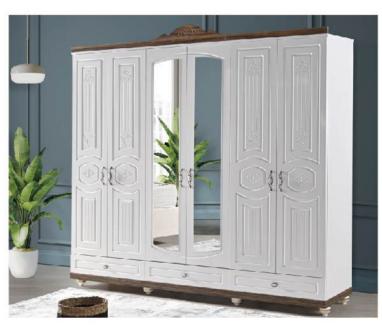

|                      | W   | Н   | D   |
|----------------------|-----|-----|-----|
| Seven-door Wardrobe  | 296 | 218 | 68  |
| Four-door Wardrobe   | 178 | 218 | 68  |
| Six-door Wardrobe    | 251 | 218 | 68  |
| Double-door Wardrobe | 74  | 214 | 68  |
| Wardrobe Single-door | 45  | 218 | 68  |
| Bed Frame            | 160 | 132 | 210 |