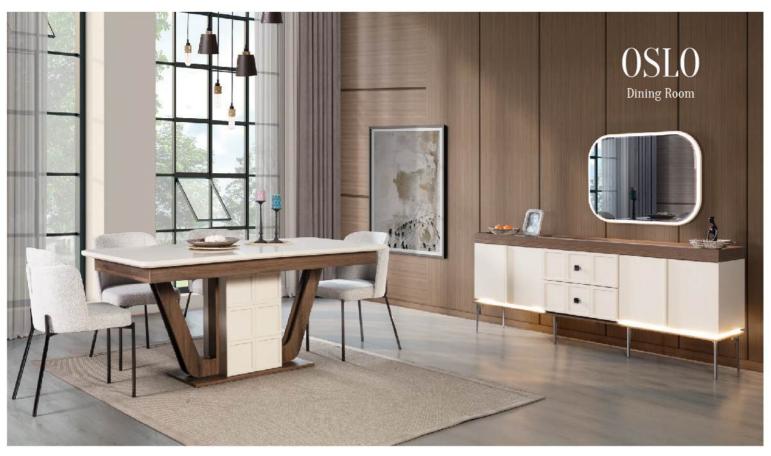

|              | W   | Н   | D  |
|--------------|-----|-----|----|
| Sideboard    | 209 | 86  | 45 |
| Table        | 203 | 79  | 94 |
| TV Unit      | 209 | 62  | 45 |
| Showcase     | 77  | 170 | 37 |
| Coffee Table | 123 | 47  | 63 |