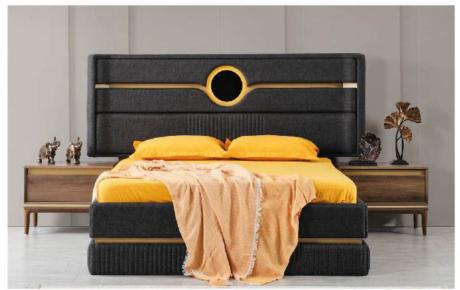

|           | W   | Н  | D  |
|-----------|-----|----|----|
| Sideboard | 180 | 75 | 41 |
| Table     | 160 | 78 | 90 |
| TV Unit   | 200 | 43 | 41 |

|                      | W   | Н   | D   |
|----------------------|-----|-----|-----|
| Wardrobe             | 255 | 216 | 68  |
| Double-door Wardrobe | 85  | 216 | 68  |
| Four-door Wardrobe   | 170 | 216 | 68  |
| Dresser              | 133 | 133 | 45  |
| Nightstand           | 66  | 52  | 44  |
| Headboard            | 232 | 134 | 210 |