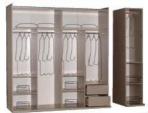

|           | W   | Н  | D  |
|-----------|-----|----|----|
| Sideboard | 180 | 75 | 41 |
| Table     | 160 | 78 | 90 |
| TV Unit   | 200 | 43 | 41 |

|                      | W   | Н   | D   |
|----------------------|-----|-----|-----|
| Wardrobe             | 255 | 216 | 68  |
| Double-door Wardrobe | 85  | 216 | 68  |
| Four-door Wardrobe   | 170 | 216 | 68  |
| Dresser              | 133 | 133 | 45  |
| Nightstand           | 66  | 52  | 44  |
| Headboard            | 232 | 134 | 210 |