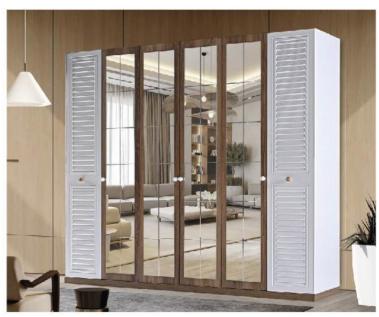

|            | W   | Н   | D   |
|------------|-----|-----|-----|
| Wardrobe   | 240 | 215 | 54  |
| Dresser    | 110 | 88  | 43  |
| Nightstand | 60  | 41  | 41  |
| Headboard  | 160 | 133 | 205 |

|           | W   | Н  | D  |
|-----------|-----|----|----|
| Sideboard | 180 | 76 | 44 |
| Table     | 160 | 78 | 90 |
| TV Unit   | 200 | 43 | 43 |