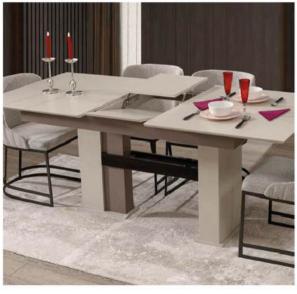

|           | W   | Н   | D  |
|-----------|-----|-----|----|
| Sideboard | 200 | 84  | 43 |
| TV Unit   | 203 | 42  | 67 |
| Table     | 195 | 100 | 95 |

|           | W   | Н   | D  |
|-----------|-----|-----|----|
| Sideboard | 200 | 164 | 41 |
| TV Unit   | 209 | 67  | 41 |
| Table     | 195 | 80  | 95 |