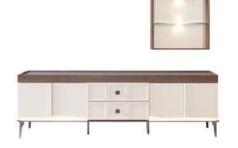

|           | W   | Н  | D  |
|-----------|-----|----|----|
| Sideboard | 180 | 76 | 44 |
| Table     | 160 | 78 | 90 |
| TV Unit   | 200 | 43 | 43 |

|           | W   | Н  | D  |
|-----------|-----|----|----|
| Sideboard | 180 | 76 | 44 |
| Table     | 160 | 78 | 90 |
| TV Unit   | 200 | 43 | 43 |