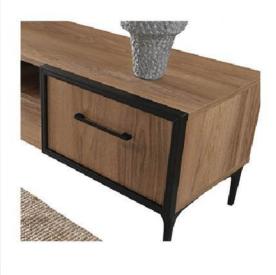

|            | W   | Н   | D   |
|------------|-----|-----|-----|
| Wardrobe   | 240 | 215 | 54  |
| Dresser    | 110 | 88  | 43  |
| Nightstand | 60  | 41  | 41  |
| Headboard  | 160 | 133 | 205 |

|           | W   | Н  | D  |
|-----------|-----|----|----|
| Sideboard | 180 | 76 | 44 |
| Table     | 160 | 78 | 90 |
| TV Unit   | 200 | 43 | 43 |