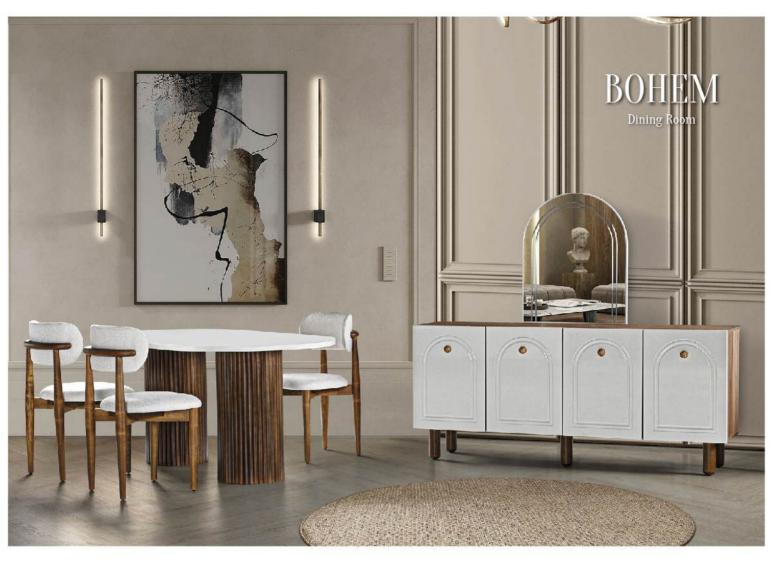

|              | W   | Н   | D  |
|--------------|-----|-----|----|
| Sideboard    | 209 | 86  | 45 |
| Table        | 203 | 79  | 94 |
| TV Unit      | 209 | 62  | 45 |
| Showcase     | 77  | 170 | 37 |
| Coffee Table | 123 | 47  | 63 |