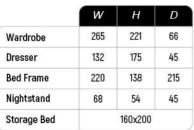

|           | W   | Н  | D  |
|-----------|-----|----|----|
| Sideboard | 180 | 75 | 41 |
| Table     | 160 | 78 | 90 |
| TV Unit   | 200 | 43 | 41 |

|                      | W   | Н   | D   |
|----------------------|-----|-----|-----|
| Wardrobe             | 255 | 216 | 68  |
| Double-door Wardrobe | 85  | 216 | 68  |
| Four-door Wardrobe   | 170 | 216 | 68  |
| Dresser              | 133 | 133 | 45  |
| Nightstand           | 66  | 52  | 44  |
| Headboard            | 232 | 134 | 210 |