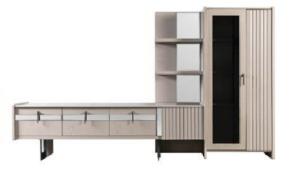

|              | W   | Н   | D  |
|--------------|-----|-----|----|
| Sideboard    | 209 | 86  | 45 |
| Table        | 203 | 79  | 94 |
| TV Unit      | 209 | 62  | 45 |
| Showcase     | 77  | 170 | 37 |
| Coffee Table | 123 | 47  | 63 |