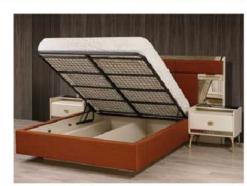

|   |                      | W   | Н   | D   |
|---|----------------------|-----|-----|-----|
| - | Six-door Wardrobe    | 257 | 220 | 69  |
|   | Four-door Wardrobe   | 172 | 220 | 69  |
| Ī | Double-door Wardrobe | 84  | 220 | 69  |
| Ī | Dresser              | 141 | 84  | 43  |
| Ī | Nightstand           | 64  | 48  | 43  |
| Ī | Headboard            | 233 | 130 | 210 |