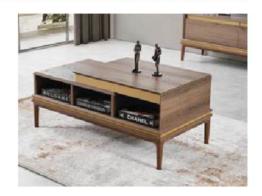

|           | W   | Н  | D  |
|-----------|-----|----|----|
| Sideboard | 180 | 76 | 44 |
| Table     | 160 | 78 | 90 |
| TV Unit   | 200 | 43 | 43 |

|           | W   | Н  | D  |
|-----------|-----|----|----|
| Sideboard | 180 | 76 | 44 |
| Table     | 160 | 78 | 90 |
| TV Unit   | 200 | 43 | 43 |