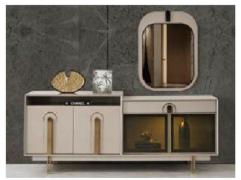

|              | W   | Н   | D  |
|--------------|-----|-----|----|
| Sideboard    | 209 | 86  | 45 |
| Table        | 203 | 79  | 94 |
| TV Unit      | 209 | 62  | 45 |
| Showcase     | 77  | 170 | 37 |
| Coffee Table | 123 | 47  | 63 |