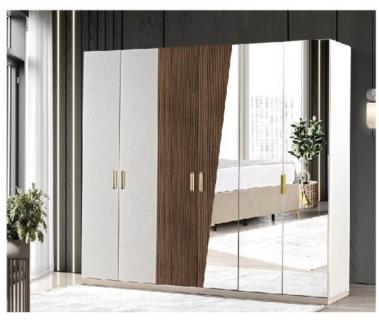

|                      | W   | Н   | D   |
|----------------------|-----|-----|-----|
| Seven-door Wardrobe  | 296 | 218 | 68  |
| Four-door Wardrobe   | 178 | 218 | 68  |
| Six-door Wardrobe    | 251 | 218 | 68  |
| Double-door Wardrobe | 74  | 214 | 68  |
| Wardrobe Single-door | 45  | 218 | 68  |
| Bed Frame            | 160 | 132 | 210 |