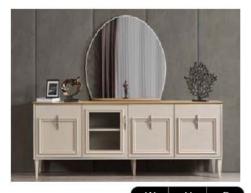

|              | W   | Н   | D  |
|--------------|-----|-----|----|
| Sideboard    | 209 | 86  | 45 |
| Table        | 203 | 79  | 94 |
| TV Unit      | 209 | 62  | 45 |
| Showcase     | 77  | 170 | 37 |
| Coffee Table | 123 | 47  | 63 |