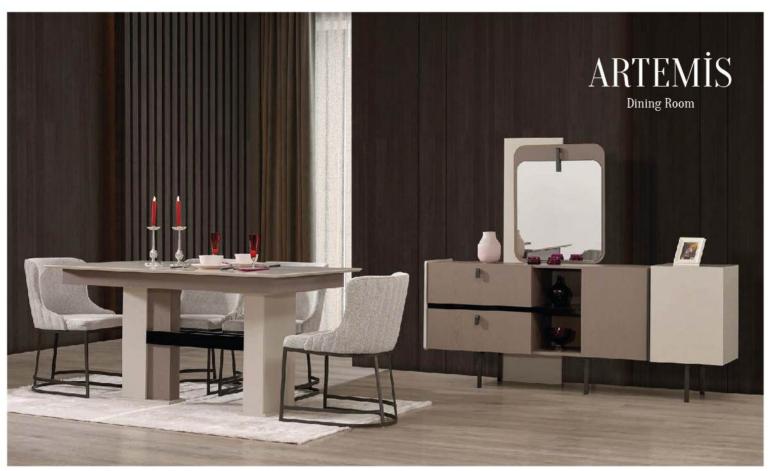

|              | W   | Н   | D  |
|--------------|-----|-----|----|
| Sideboard    | 209 | 86  | 45 |
| Table        | 203 | 79  | 94 |
| TV Unit      | 209 | 62  | 45 |
| Showcase     | 77  | 170 | 37 |
| Coffee Table | 123 | 47  | 63 |