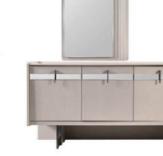

| 1          | W   | Н   | D  |
|------------|-----|-----|----|
| Nightstand | 65  | 49  | 41 |
| Dresser    | 144 | 170 | 44 |

|                        | W   | Н   | D   |
|------------------------|-----|-----|-----|
| Sideboard              | 210 | 85  | 45  |
| Table                  | 200 | 80  | 100 |
| TV Unit                | 210 | 64  | 45  |
| Side Module of TV Unit | 92  | 182 | 36  |
| Coffee Table           | 120 | 40  | 60  |