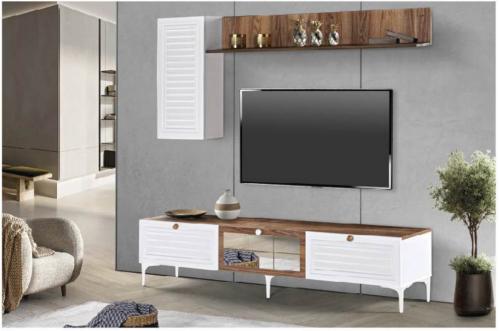

|           | W   | Н  | D  |
|-----------|-----|----|----|
| Sideboard | 180 | 76 | 44 |
| Table     | 160 | 78 | 90 |
| TV Unit   | 200 | 43 | 43 |

|           | W   | Н  | D  |
|-----------|-----|----|----|
| Sideboard | 180 | 76 | 44 |
| Table     | 160 | 78 | 90 |
| TV Unit   | 200 | 43 | 43 |