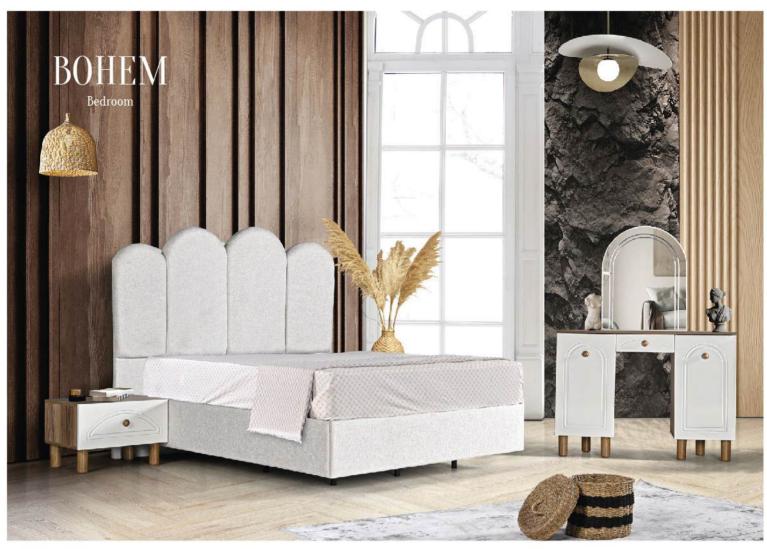

Headboard

|           | W   | Н   | D  |
|-----------|-----|-----|----|
| Sideboard | 200 | 85  | 44 |
| TV Unit   | 207 | 64  | 43 |
| Table     | 195 | 100 | 95 |

|            | W   | Н   | D   |
|------------|-----|-----|-----|
| Wardrobe   | 240 | 220 | 65  |
| Dresser    | 136 | 83  | 45  |
| Nightstand | 67  | 43  | 45  |
| Headboard  | 215 | 127 | 172 |