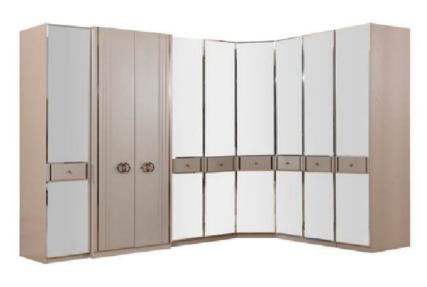

|                      | W   | Н   | D   |
|----------------------|-----|-----|-----|
| Seven-door Wardrobe  | 296 | 218 | 68  |
| Four-door Wardrobe   | 178 | 218 | 68  |
| Six-door Wardrobe    | 251 | 218 | 68  |
| Double-door Wardrobe | 74  | 214 | 68  |
| Wardrobe Single-door | 45  | 218 | 68  |
| Bed Frame            | 160 | 132 | 210 |