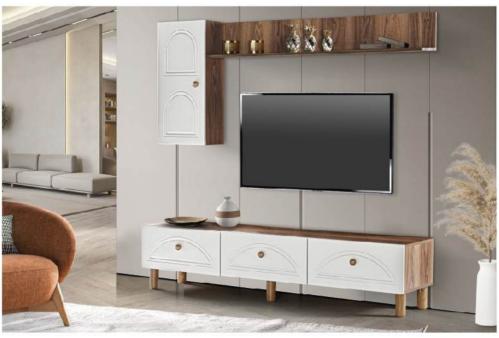

|              | W   | Н   | D  |
|--------------|-----|-----|----|
| Sideboard    | 209 | 86  | 45 |
| Table        | 203 | 79  | 94 |
| TV Unit      | 209 | 62  | 45 |
| Showcase     | 77  | 170 | 37 |
| Coffee Table | 123 | 47  | 63 |