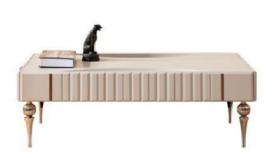

| 1          | W   | Н   | D  |
|------------|-----|-----|----|
| Nightstand | 65  | 49  | 41 |
| Dresser    | 144 | 170 | 44 |

|                        | W   | Н   | D   |
|------------------------|-----|-----|-----|
| Sideboard              | 210 | 85  | 45  |
| Table                  | 200 | 80  | 100 |
| TV Unit                | 210 | 64  | 45  |
| Side Module of TV Unit | 92  | 182 | 36  |
| Coffee Table           | 120 | 40  | 60  |