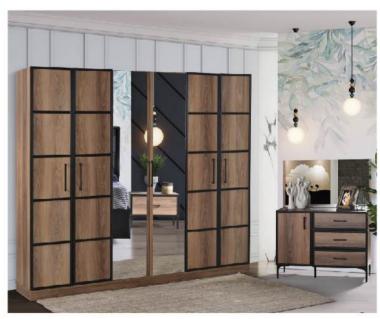

| 180 | 76 | 44 |
| Table     | 160 | 78 | 90 |
| TV Unit   | 200 | 43 | 43 |









|            | W   | Н   | D   |
|------------|-----|-----|-----|
| Wardrobe   | 240 | 215 | 54  |
| Dresser    | 110 | 88  | 43  |
| Nightstand | 60  | 41  | 41  |
| Headboard  | 160 | 133 | 205 |











|           | W   | Н  | D  |
|-----------|-----|----|----|
| Sideboard | 180 | 76 | 44 |
| Table     | 160 | 78 | 90 |
| TV Unit   | 200 | 43 | 43 |





















|           | W   | Н  | D  |
|-----------|-----|----|----|
| Sideboard | 180 | 76 | 44 |
| Table     | 160 | 78 | 90 |
| TV Unit   | 200 | 43 | 43 |























|           | W   | Н  | D  |
|-----------|-----|----|----|
| Sideboard | 180 | 76 | 44 |
| Table     | 160 | 78 | 90 |
| TV Unit   | 200 | 43 | 43 |























|           | W   | Н  | D  |
|-----------|-----|----|----|
| Sideboard | 180 | 75 | 41 |
| Table     | 160 | 78 | 90 |
| TV Unit   | 200 | 43 | 41 |











































































































































































|                      | W   | Н   | D   |
|----------------------|-----|-----|-----|
| Wardrobe             | 255 | 216 | 68  |
| Double-door Wardrobe | 85  | 216 | 68  |
| Four-door Wardrobe   | 170 | 216 | 68  |
| Dresser              | 133 | 133 | 45  |
| Nightstand           | 66  | 52  | 44  |
| Headboard            | 232 | 134 | 210 |

































|                      | W   | Н   | D   |
|----------------------|-----|-----|-----|
|