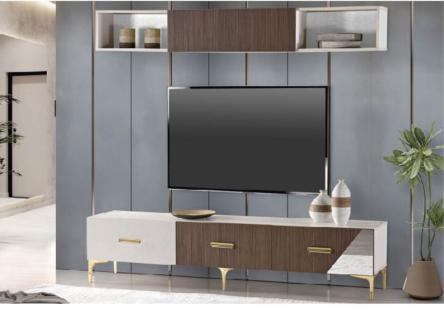

|           | W   | Н  | D  |
|-----------|-----|----|----|
| Sideboard | 180 | 76 | 44 |
| Table     | 160 | 78 | 90 |
| TV Unit   | 200 | 43 | 43 |

|           | W   | Н  | D  |
|-----------|-----|----|----|
| Sideboard | 180 | 76 | 44 |
| Table     | 160 | 78 | 90 |
| TV Unit   | 200 | 43 | 43 |