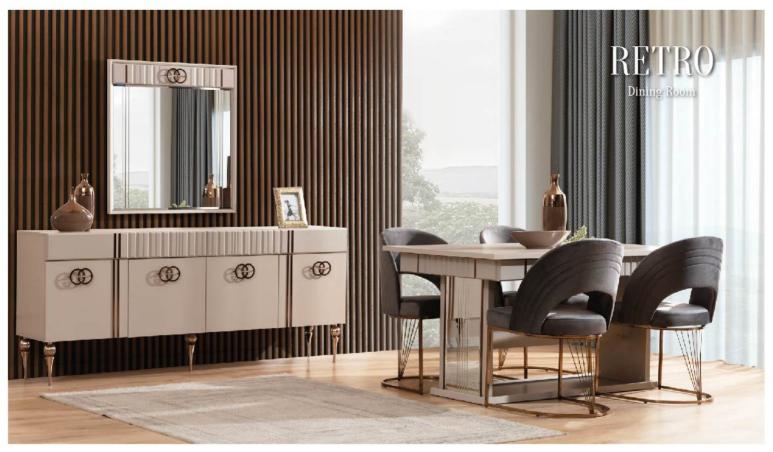

|              | W   | Н   | D  |
|--------------|-----|-----|----|
| Sideboard    | 209 | 86  | 45 |
| Table        | 203 | 79  | 94 |
| TV Unit      | 209 | 62  | 45 |
| Showcase     | 77  | 170 | 37 |
| Coffee Table | 123 | 47  | 63 |