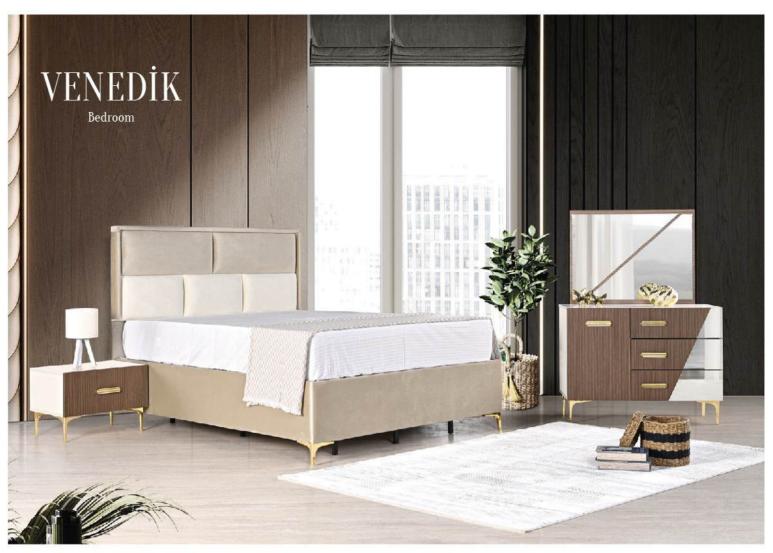

## INDEX

Furniture Sets

Armani Budva Sofya Dallas Venedik Bohem Panjur Milano Güneş İnci

Kuka

Kuka Meriç Balat Oslo Vasko Simple Laura Retro Sardes Valens Artemis Grand

Livenza

208 42 W H D

|            |     | l . |     |
|------------|-----|-----|-----|
| Wardrobe   | 250 | 213 | 69  |
| Dresser    | 141 | 181 | 44  |
| Nightstand | 65  | 54  | 43  |
| Headboard  | 230 | 141 | 215 |
|            |     |     |     |