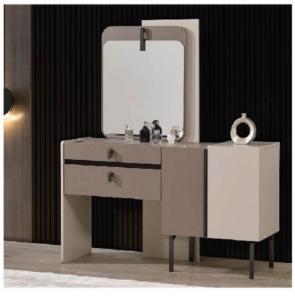

|                      | W   | Н   | D   |
|----------------------|-----|-----|-----|
| Seven-door Wardrobe  | 296 | 218 | 68  |
| Four-door Wardrobe   | 178 | 218 | 68  |
| Six-door Wardrobe    | 251 | 218 | 68  |
| Double-door Wardrobe | 74  | 214 | 68  |
| Wardrobe Single-door | 45  | 218 | 68  |
| Bed Frame            | 160 | 132 | 210 |