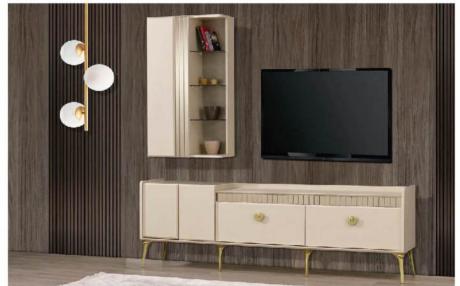

Wardrobe with Mirror | 88  | 218 | 62  |
| Double-door Wardrobe - MDF       | 88  | 218 | 69  |
| Single-door Wardrobe with Mirror | 44  | 218 | 62  |
| Wardrobe Corner Module           | 91  | 218 | 91  |
| Bed Frame                        | 160 | 130 | 212 |

| 1          | W   | Н   | D  |
|------------|-----|-----|----|
| Nightstand | 70  | 40  | 42 |
| Dresser    | 127 | 172 | 44 |



























|            | W   | Н   | D   |
|------------|-----|-----|-----|
| Wardrobe   | 250 | 210 | 60  |
| Dresser    | 147 | 85  | 42  |
| Nightstand | 69  | 48  | 43  |
| Headboard  | 280 | 130 | 200 |











|           | W   | Н   | D  |
|-----------|-----|-----|----|
| Sideboard | 200 | 84  | 43 |
| TV Unit   | 203 | 42  | 67 |
| Table     | 195 | 100 | 95 |

























|           | W   | Н   | D  |
|-----------|-----|-----|----|
| Sideboard | 200 | 164 | 41 |
| TV Unit   | 209 | 67  | 41 |
| Table     | 195 | 80  | 95 |















Headboard











|           | W   | Н   | D  |
|-----------|-----|-----|----|
| Sideboard | 200 | 85  | 44 |
| TV Unit   | 207 | 64  | 43 |
| Table     | 195 | 100 | 95 |













|            | W   | Н   | D   |
|------------|-----|-----|-----|
| Wardrobe   | 240 | 220 | 65  |
| Dresser    | 136 | 83  | 45  |
| Nightstand | 67  | 43  | 45  |
| Headboard  | 215 | 127 | 172 |











|           | W   | Н  | D  |
|-----------|-----|----|----|
| Sideboard | 180 | 83 | 45 |
| TV Unit   | 202 | 43 | 45 |
| Table     | 192 | 78 | 95 |























|           | W   | Н  | D  |
|-----------|-----|----