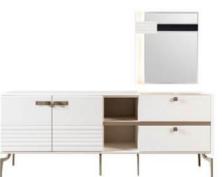

|           | W   | Н  | D  |
|-----------|-----|----|----|
| Sideboard | 180 | 76 | 44 |
| Table     | 160 | 78 | 90 |
| TV Unit   | 200 | 43 | 43 |

|           | W   | Н  | D  |
|-----------|-----|----|----|
| Sideboard | 180 | 76 | 44 |
| Table     | 160 | 78 | 90 |
| TV Unit   | 200 | 43 | 43 |