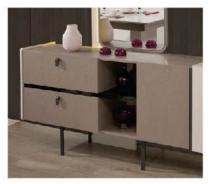

|           | W   | Н  | D  |
|-----------|-----|----|----|
| Sideboard | 180 | 75 | 41 |
| Table     | 160 | 78 | 90 |
| TV Unit   | 200 | 43 | 41 |

|                      | W   | Н   | D   |
|----------------------|-----|-----|-----|
| Wardrobe             | 255 | 216 | 68  |
| Double-door Wardrobe | 85  | 216 | 68  |
| Four-door Wardrobe   | 170 | 216 | 68  |
| Dresser              | 133 | 133 | 45  |
| Nightstand           | 66  | 52  | 44  |
| Headboard            | 232 | 134 | 210 |