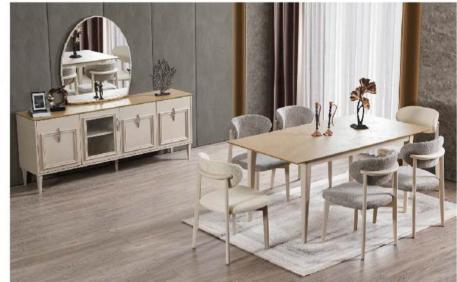

|              | W   | Н   | D  |
|--------------|-----|-----|----|
| Sideboard    | 209 | 86  | 45 |
| Table        | 203 | 79  | 94 |
| TV Unit      | 209 | 62  | 45 |
| Showcase     | 77  | 170 | 37 |
| Coffee Table | 123 | 47  | 63 |