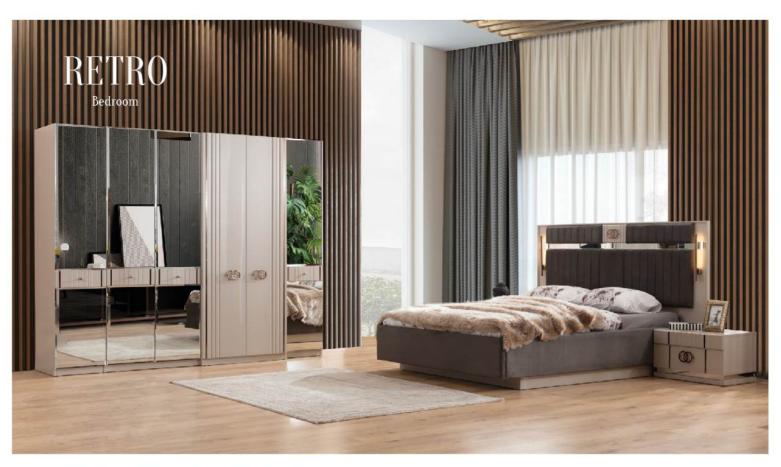

|   |                      | W   | Н   | D   |
|---|----------------------|-----|-----|-----|
| - | Six-door Wardrobe    | 257 | 220 | 69  |
|   | Four-door Wardrobe   | 172 | 220 | 69  |
| Ī | Double-door Wardrobe | 84  | 220 | 69  |
| Ī | Dresser              | 141 | 84  | 43  |
| Ī | Nightstand           | 64  | 48  | 43  |
| Ī | Headboard            | 233 | 130 | 210 |