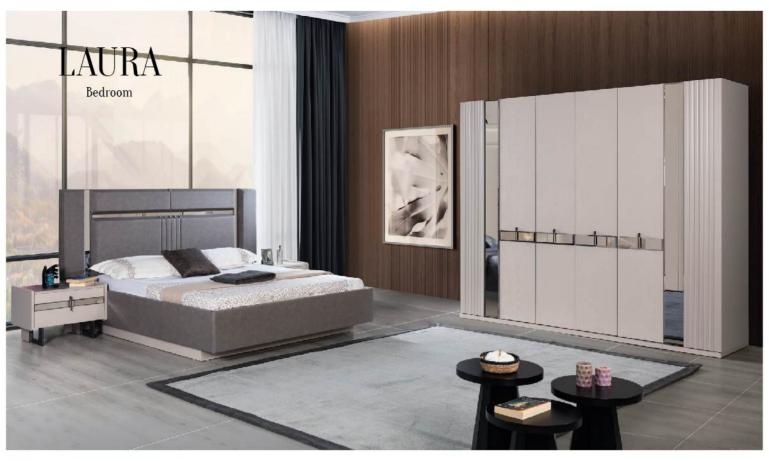

|   |                      | W   | Н   | D   |
|---|----------------------|-----|-----|-----|
| - | Six-door Wardrobe    | 257 | 220 | 69  |
|   | Four-door Wardrobe   | 172 | 220 | 69  |
| Ī | Double-door Wardrobe | 84  | 220 | 69  |
| Ī | Dresser              | 141 | 84  | 43  |
| Ī | Nightstand           | 64  | 48  | 43  |
| Ī | Headboard            | 233 | 130 | 210 |