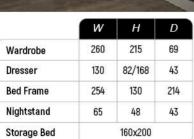

|            | W   | Н   | D   |
|------------|-----|-----|-----|
| Wardrobe   | 240 | 215 | 54  |
| Dresser    | 110 | 88  | 43  |
| Nightstand | 60  | 41  | 41  |
| Headboard  | 160 | 133 | 205 |

|           | W   | Н  | D  |
|-----------|-----|----|----|
| Sideboard | 180 | 76 | 44 |
| Table     | 160 | 78 | 90 |
| TV Unit   | 200 | 43 | 43 |