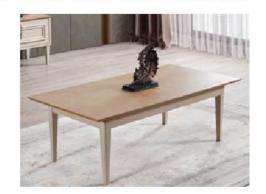

|              | W   | Н   | D  |
|--------------|-----|-----|----|
| Sideboard    | 209 | 86  | 45 |
| Table        | 203 | 79  | 94 |
| TV Unit      | 209 | 62  | 45 |
| Showcase     | 77  | 170 | 37 |
| Coffee Table | 123 | 47  | 63 |