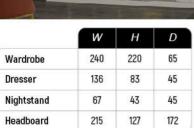

Headboard

|           | W   | Н   | D  |
|-----------|-----|-----|----|
| Sideboard | 200 | 85  | 44 |
| TV Unit   | 207 | 64  | 43 |
| Table     | 195 | 100 | 95 |

|            | W   | Н   | D   |
|------------|-----|-----|-----|
| Wardrobe   | 240 | 220 | 65  |
| Dresser    | 136 | 83  | 45  |
| Nightstand | 67  | 43  | 45  |
| Headboard  | 215 | 127 | 172 |