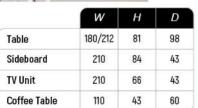

|              | W   | Н   | D  |
|--------------|-----|-----|----|
| Sideboard    | 209 | 86  | 45 |
| Table        | 203 | 79  | 94 |
| TV Unit      | 209 | 62  | 45 |
| Showcase     | 77  | 170 | 37 |
| Coffee Table | 123 | 47  | 63 |