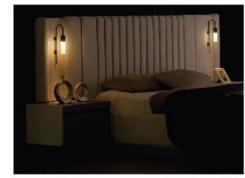

Headboard

|           | W   | Н   | D  |
|-----------|-----|-----|----|
| Sideboard | 200 | 85  | 44 |
| TV Unit   | 207 | 64  | 43 |
| Table     | 195 | 100 | 95 |

|            | W   | Н   | D   |
|------------|-----|-----|-----|
| Wardrobe   | 240 | 220 | 65  |
| Dresser    | 136 | 83  | 45  |
| Nightstand | 67  | 43  | 45  |
| Headboard  | 215 | 127 | 172 |