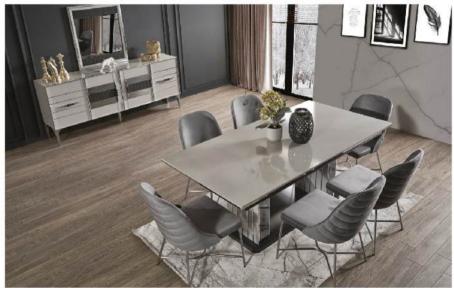

|           | W   | Н  | D  |
|-----------|-----|----|----|
| Sideboard | 180 | 76 | 44 |
| Table     | 160 | 78 | 90 |
| TV Unit   | 200 | 43 | 43 |

|           | W   | Н  | D  |
|-----------|-----|----|----|
| Sideboard | 180 | 76 | 44 |
| Table     | 160 | 78 | 90 |
| TV Unit   | 200 | 43 | 43 |