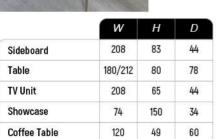

|              | W   | Н   | D  |
|--------------|-----|-----|----|
| Sideboard    | 209 | 86  | 45 |
| Table        | 203 | 79  | 94 |
| TV Unit      | 209 | 62  | 45 |
| Showcase     | 77  | 170 | 37 |
| Coffee Table | 123 | 47  | 63 |