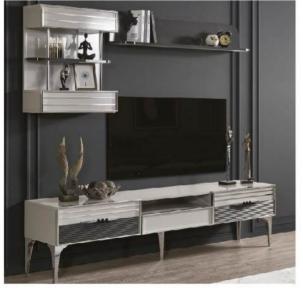

|              | W   | Н   | D  |
|--------------|-----|-----|----|
| Sideboard    | 209 | 86  | 45 |
| Table        | 203 | 79  | 94 |
| TV Unit      | 209 | 62  | 45 |
| Showcase     | 77  | 170 | 37 |
| Coffee Table | 123 | 47  | 63 |