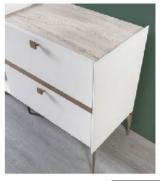

----|
| Nightstand | 65  | 49  | 41 |
| Dresser    | 144 | 170 | 44 |















|                        | W   | Н   | D   |
|------------------------|-----|-----|-----|
| Sideboard              | 210 | 85  | 45  |
| Table                  | 200 | 80  | 100 |
| TV Unit                | 210 | 64  | 45  |
| Side Module of TV Unit | 92  | 182 | 36  |
| Coffee Table           | 120 | 40  | 60  |

















|   |                      | W   | Н   | D   |
|---|----------------------|-----|-----|-----|
| - | Six-door Wardrobe    | 257 | 220 | 69  |
|   | Four-door Wardrobe   | 172 | 220 | 69  |
| Ī | Double-door Wardrobe | 84  | 220 | 69  |
| Ī | Dresser              | 141 | 84  | 43  |
| Ī | Nightstand           | 64  | 48  | 43  |
| Ī | Headboard            | 233 | 130 | 210 |































|                      | W   | Н   | D   |
|----------------------|-----|-----|-----|
| Six-door Wardrobe    | 255 | 216 | 64  |
| Four-door Wardrobe   | 162 | 216 | 64  |
| Wardrobe Single-door | 47  | 216 | 64  |
| Dresser              | 142 | 86  | 47  |
| Nightstand           | 64  | 46  | 48  |
| Headboard            | 217 | 130 | 210 |













|              | W   | Н   | D  |
|--------------|-----|-----|----|
| Sideboard    | 209 | 86  | 45 |
| Table        | 203 | 79  | 94 |
| TV Unit      | 209 | 62  | 45 |
| Showcase     | 77  | 170 | 37 |
| Coffee Table | 123 | 47  | 63 |















|                                  | W   | Н   | D   |
|----------------------------------|-----|-----|-----|
| Six-door Wardrobe                | 264 | 218 | 69  |
|