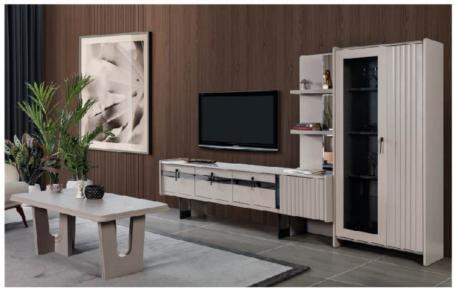

|              | W   | Н   | D  |
|--------------|-----|-----|----|
| Sideboard    | 209 | 86  | 45 |
| Table        | 203 | 79  | 94 |
| TV Unit      | 209 | 62  | 45 |
| Showcase     | 77  | 170 | 37 |
| Coffee Table | 123 | 47  | 63 |