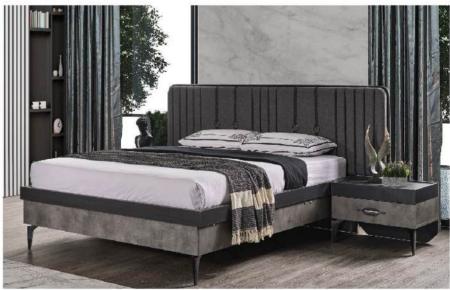

|   |                      | W   | Н   | D   |
|---|----------------------|-----|-----|-----|
| - | Six-door Wardrobe    | 257 | 220 | 69  |
|   | Four-door Wardrobe   | 172 | 220 | 69  |
| Ī | Double-door Wardrobe | 84  | 220 | 69  |
| Ī | Dresser              | 141 | 84  | 43  |
| Ī | Nightstand           | 64  | 48  | 43  |
| Ī | Headboard            | 233 | 130 | 210 |