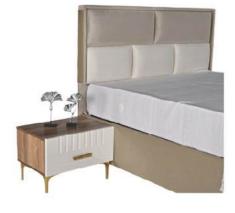

## INDEX

Furniture Sets

Armani Budva Sofya Dallas Venedik Bohem Panjur Milano Güneş İnci

Kuka

Kuka Meriç Balat Oslo Vasko Simple Laura Retro Sardes Valens Artemis Grand

Livenza

208 42 W H D

|            |     | l . |     |
|------------|-----|-----|-----|
| Wardrobe   | 250 | 213 | 69  |
| Dresser    | 141 | 181 | 44  |
| Nightstand | 65  | 54  | 43  |
| Headboard  | 230 | 141 | 215 |
|            |     |     |     |