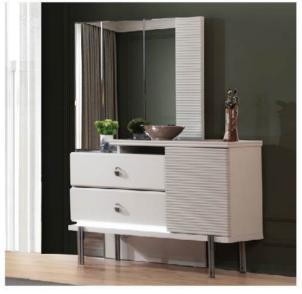

| 1          | W   | Н   | D  |
|------------|-----|-----|----|
| Nightstand | 70  | 40  | 42 |
| Dresser    | 127 | 172 | 44 |

|            | W   | Н   | D   |
|------------|-----|-----|-----|
| Wardrobe   | 250 | 210 | 60  |
| Dresser    | 147 | 85  | 42  |
| Nightstand | 69  | 48  | 43  |
| Headboard  | 280 | 130 | 200 |