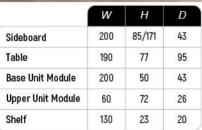

|         | W       | Н           | D                                         |
|---------|---------|-------------|-------------------------------------------|
| board   | 205     | 83          | 44                                        |
| d Table | 175     | 76          | 95                                        |
|         | 214     | 181         | 49                                        |
| om Unit | 205     | 53          | 44                                        |
|         | d Table | d Table 175 | board 205 83<br>d Table 175 76<br>214 181 |