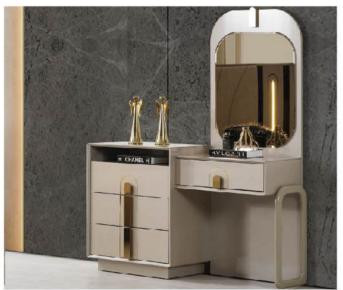

|   |                      | W   | Н   | D   |
|---|----------------------|-----|-----|-----|
| - | Six-door Wardrobe    | 257 | 220 | 69  |
|   | Four-door Wardrobe   | 172 | 220 | 69  |
| Ī | Double-door Wardrobe | 84  | 220 | 69  |
| Ī | Dresser              | 141 | 84  | 43  |
| Ī | Nightstand           | 64  | 48  | 43  |
| Ī | Headboard            | 233 | 130 | 210 |