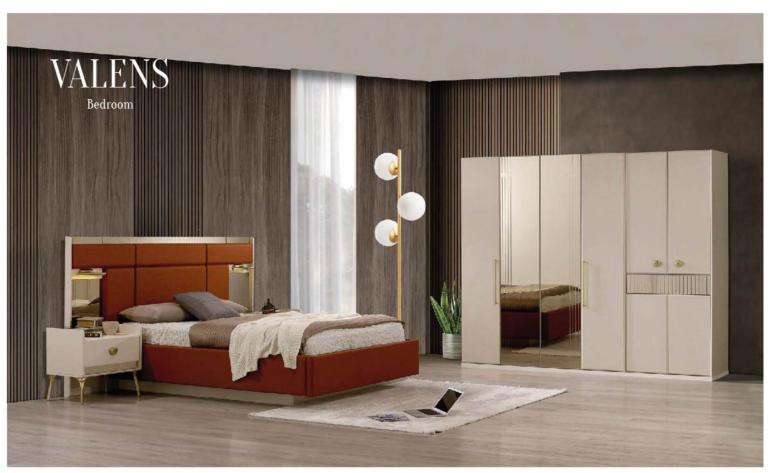

|   |                      | W   | Н   | D   |
|---|----------------------|-----|-----|-----|
| - | Six-door Wardrobe    | 257 | 220 | 69  |
|   | Four-door Wardrobe   | 172 | 220 | 69  |
| Ī | Double-door Wardrobe | 84  | 220 | 69  |
| Ī | Dresser              | 141 | 84  | 43  |
| Ī | Nightstand           | 64  | 48  | 43  |
| Ī | Headboard            | 233 | 130 | 210 |