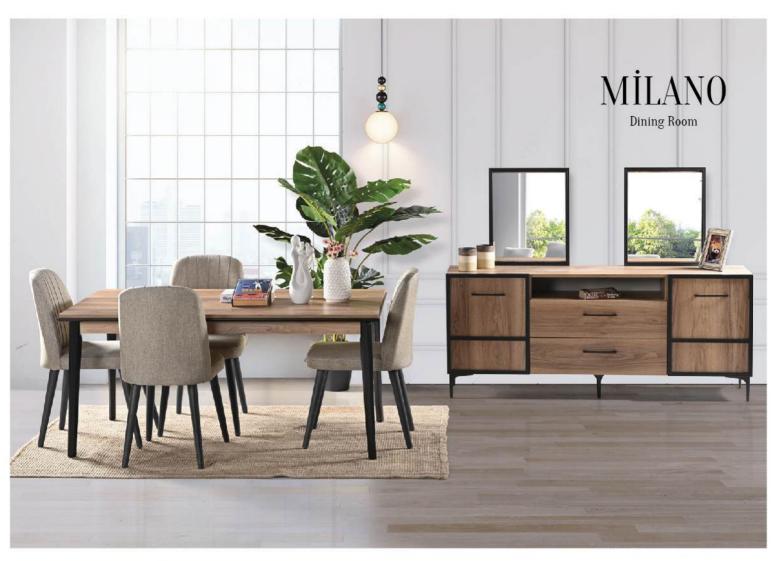

76 | 44 |
| Table     | 160 | 78 | 90 |
| TV Unit   | 200 | 43 | 43 |









|            | W   | Н   | D   |
|------------|-----|-----|-----|
| Wardrobe   | 240 | 215 | 54  |
| Dresser    | 110 | 88  | 43  |
| Nightstand | 60  | 41  | 41  |
| Headboard  | 160 | 133 | 205 |











|           | W   | Н  | D  |
|-----------|-----|----|----|
| Sideboard | 180 | 76 | 44 |
| Table     | 160 | 78 | 90 |
| TV Unit   | 200 | 43 | 43 |





















|           | W   | Н  | D  |
|-----------|-----|----|----|
| Sideboard | 180 | 76 | 44 |
| Table     | 160 | 78 | 90 |
| TV Unit   | 200 | 43 | 43 |























|           | W   | Н  | D  |
|-----------|-----|----|----|
| Sideboard | 180 | 76 | 44 |
| Table     | 160 | 78 | 90 |
| TV Unit   | 200 | 43 | 43 |























|           | W   | Н  | D  |
|-----------|-----|----|----|
| Sideboard | 180 | 75 | 41 |
| Table     | 160 | 78 | 90 |
| TV Unit   | 200 | 43 | 41 |











































































































































































|                      | W   | Н   | D   |
|----------------------|-----|-----|-----|
| Wardrobe             | 255 | 216 | 68  |
| Double-door Wardrobe | 85  | 216 | 68  |
| Four-door Wardrobe   | 170 | 216 | 68  |
| Dresser              | 133 | 133 | 45  |
| Nightstand           | 66  | 52  | 44  |
| Headboard            | 232 | 134 | 210 |

































|                      | W   | Н   | D   |
|----------------------|-----|-----|-----|
| Seven-do