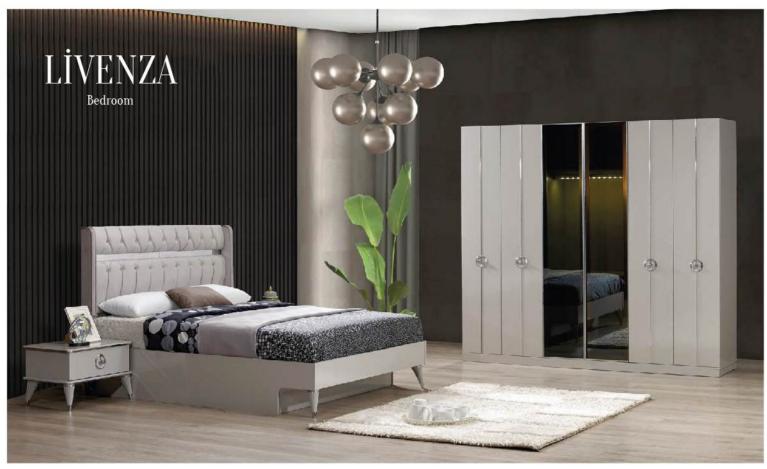

## INDEX

Furniture Sets

Armani Budva Sofya Dallas Venedik Bohem Panjur Milano Güneş İnci

Kuka

Kuka Meriç Balat Oslo Vasko Simple Laura Retro Sardes Valens Artemis Grand

Livenza

208 42 W H D

|            |     | l . |     |
|------------|-----|-----|-----|
| Wardrobe   | 250 | 213 | 69  |
| Dresser    | 141 | 181 | 44  |
| Nightstand | 65  | 54  | 43  |
| Headboard  | 230 | 141 | 215 |
|            |     |     |     |