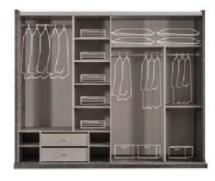

|            | W   | Н   | D   |
|------------|-----|-----|-----|
| Wardrobe   | 240 | 215 | 54  |
| Dresser    | 110 | 88  | 43  |
| Nightstand | 60  | 41  | 41  |
| Headboard  | 160 | 133 | 205 |

|           | W   | Н  | D  |
|-----------|-----|----|----|
| Sideboard | 180 | 76 | 44 |
| Table     | 160 | 78 | 90 |
| TV Unit   | 200 | 43 | 43 |