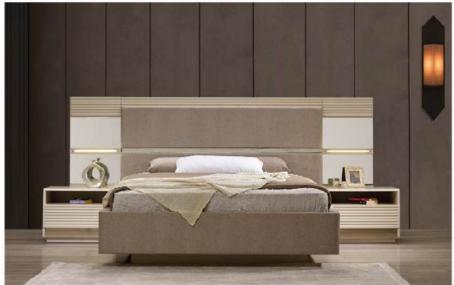

|   |                      | W   | Н   | D   |
|---|----------------------|-----|-----|-----|
| - | Six-door Wardrobe    | 257 | 220 | 69  |
|   | Four-door Wardrobe   | 172 | 220 | 69  |
| Ī | Double-door Wardrobe | 84  | 220 | 69  |
| Ī | Dresser              | 141 | 84  | 43  |
| Ī | Nightstand           | 64  | 48  | 43  |
| Ī | Headboard            | 233 | 130 | 210 |