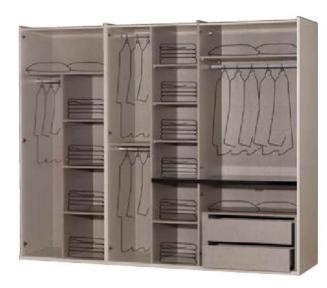

|                      | W   | Н   | D   |
|----------------------|-----|-----|-----|
| Seven-door Wardrobe  | 296 | 218 | 68  |
| Four-door Wardrobe   | 178 | 218 | 68  |
| Six-door Wardrobe    | 251 | 218 | 68  |
| Double-door Wardrobe | 74  | 214 | 68  |
| Wardrobe Single-door | 45  | 218 | 68  |
| Bed Frame            | 160 | 132 | 210 |