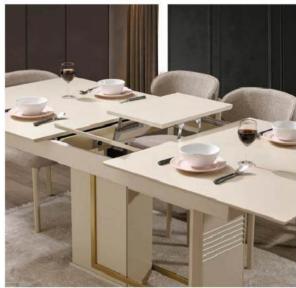

|           | W   | Н   | D  |
|-----------|-----|-----|----|
| Sideboard | 200 | 84  | 43 |
| TV Unit   | 203 | 42  | 67 |
| Table     | 195 | 100 | 95 |

|           | W   | Н   | D  |
|-----------|-----|-----|----|
| Sideboard | 200 | 164 | 41 |
| TV Unit   | 209 | 67  | 41 |
| Table     | 195 | 80  | 95 |