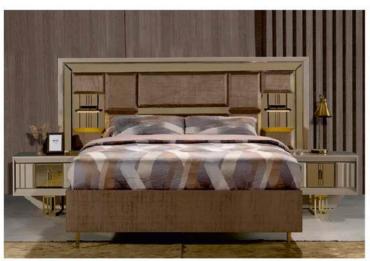

## INDEX

Furniture Sets

Armani Budva Sofya Dallas Venedik Bohem Panjur Milano Güneş İnci

Kuka

Kuka Meriç Balat Oslo Vasko Simple Laura Retro Sardes Valens Artemis Grand

Livenza

208 42 W H D

|            |     | l . |     |
|------------|-----|-----|-----|
| Wardrobe   | 250 | 213 | 69  |
| Dresser    | 141 | 181 | 44  |
| Nightstand | 65  | 54  | 43  |
| Headboard  | 230 | 141 | 215 |
|            |     |     |     |