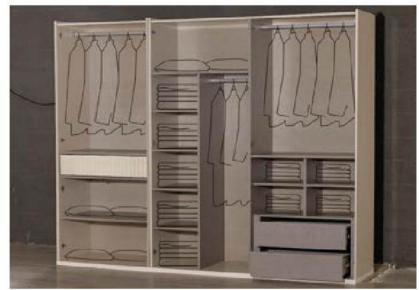

|   |                      | W   | Н   | D   |
|---|----------------------|-----|-----|-----|
| - | Six-door Wardrobe    | 257 | 220 | 69  |
|   | Four-door Wardrobe   | 172 | 220 | 69  |
| Ī | Double-door Wardrobe | 84  | 220 | 69  |
| Ī | Dresser              | 141 | 84  | 43  |
| Ī | Nightstand           | 64  | 48  | 43  |
| Ī | Headboard            | 233 | 130 | 210 |