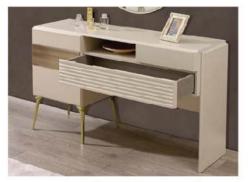

|              | W   | Н   | D  |
|--------------|-----|-----|----|
| Sideboard    | 209 | 86  | 45 |
| Table        | 203 | 79  | 94 |
| TV Unit      | 209 | 62  | 45 |
| Showcase     | 77  | 170 | 37 |
| Coffee Table | 123 | 47  | 63 |