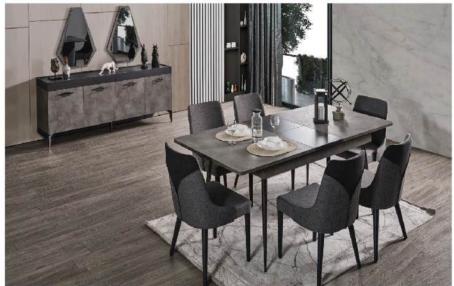

|           | W   | Н  | D  |
|-----------|-----|----|----|
| Sideboard | 180 | 76 | 44 |
| Table     | 160 | 78 | 90 |
| TV Unit   | 200 | 43 | 43 |

|           | W   | Н  | D  |
|-----------|-----|----|----|
| Sideboard | 180 | 76 | 44 |
| Table     | 160 | 78 | 90 |
| TV Unit   | 200 | 43 | 43 |