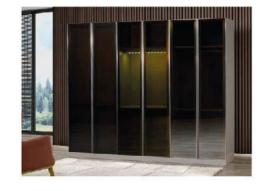

|                      | W   | Н   | D   |
|----------------------|-----|-----|-----|
| Seven-door Wardrobe  | 296 | 218 | 68  |
| Four-door Wardrobe   | 178 | 218 | 68  |
| Six-door Wardrobe    | 251 | 218 | 68  |
| Double-door Wardrobe | 74  | 214 | 68  |
| Wardrobe Single-door | 45  | 218 | 68  |
| Bed Frame            | 160 | 132 | 210 |